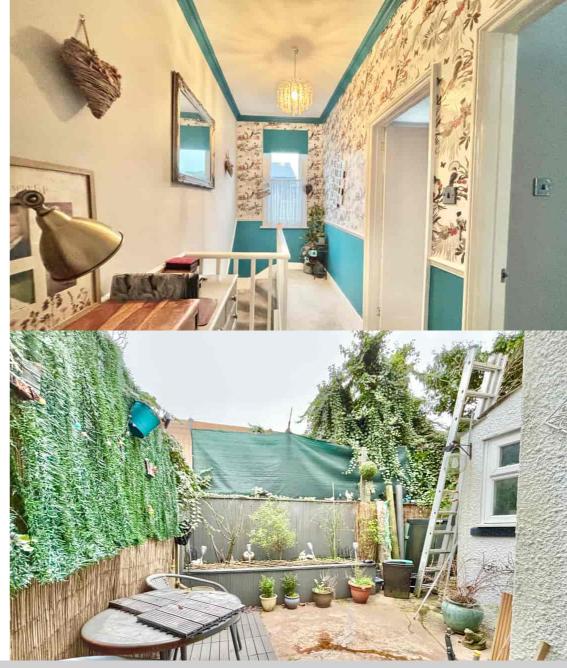

11 Leopold Road, Bexhill-on-Sea, East Sussex, TN39 3PF Three Bedroom Terraced Character House £275,000 - Freehold

Property Cafe are delighted to present to the market this excellent three bedroom, mid terrace, character property for sale positioned in the heart of Bexhill town centre. Accommodation and benefits include; An entrance hall perfect for storage for coats and shoes in addition to giving access to the main ground floor rooms; Spacious lounge with feature bay window & fire place, offering an ideal space to relax and entertain; Large kitchen/diner with ample cupboard & worktop space; Ground floor family bathroom consisting of bath & overhead shower, wash basin and WC. Upstairs comprises of a light and airy landing and three well proportioned bedrooms including feature fire places in bedrooms one & two. Externally there is an east facing courtyard garden. The property is offered for sale in good condition throughout, double glazed, gas central heated and is to be sold with no onward chain. We recommend you view at your earliest convenience.

- Three Bedroom Mid-Terrace House For Sale
- Spacious Lounge With Feature Fireplace
  - Kitchen/Diner.
  - Ground Floor Family Bathroom
  - Three Well Proportioned Bedrooms
    - Courtyard Style Garden

- Character Property
- Good Decorative Order Throughout
- Sought After Town Centre Location
- Gas Central Heated & Double Glazed
  - Sold With No Onward Chain
  - Viewing Highly Recommended