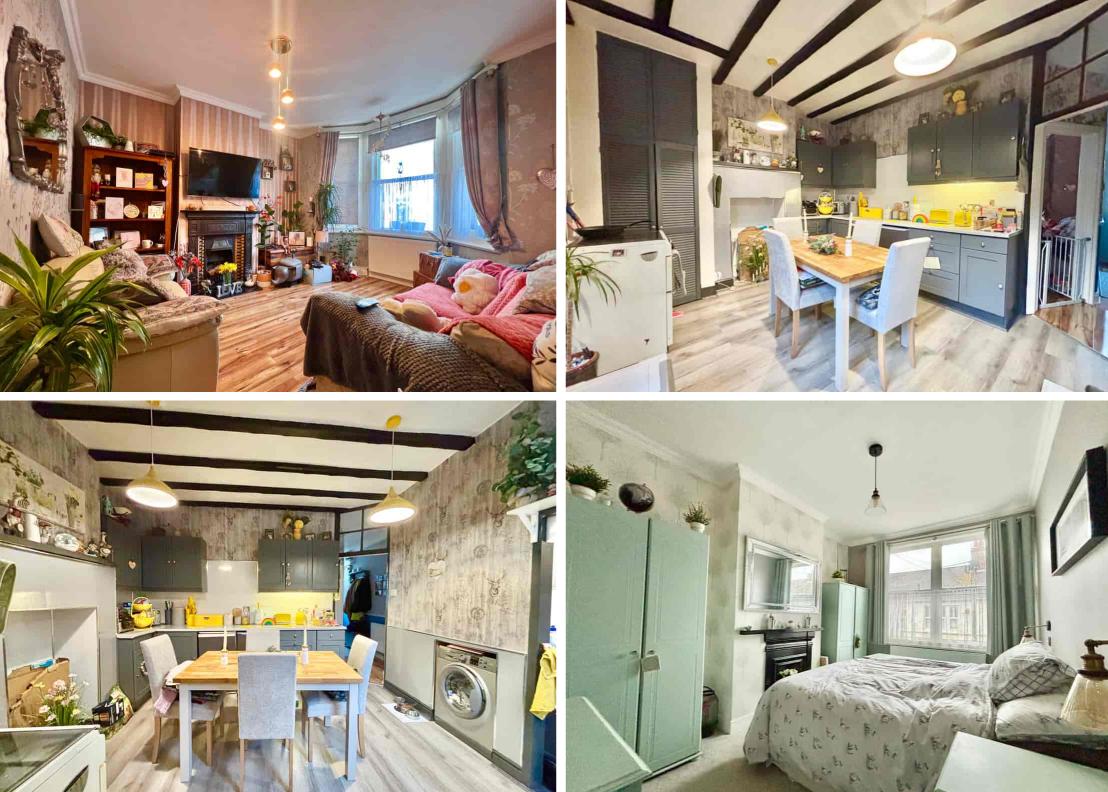

11 Leopold Road, Bexhill-on-Sea, East Sussex, TN39 3PF Three Bedroom Terraced Character House £275,000 - Freehold

Property Cafe are delighted to present to the market this excellent three bedroom, mid terrace, character property for sale positioned in the heart of Bexhill town centre. Accommodation and benefits include; An entrance hall perfect for storage for coats and shoes in addition to giving access to the main ground floor rooms; Spacious lounge with feature bay window & fire place, offering an ideal space to relax and entertain; Large kitchen/diner with ample cupboard & worktop space; Ground floor family bathroom consisting of bath & overhead shower, wash basin and WC. Upstairs comprises of a light and airy landing and three well proportioned bedrooms including feature fire places in bedrooms one & two. Externally there is an east facing courtyard garden. The property is offered for sale in good condition throughout, double glazed, gas central heated and is to be sold with no onward chain. We recommend you view at your earliest convenience.

- Three Bedroom Mid-Terrace House For Sale
- Spacious Lounge With Feature Fireplace
  - Kitchen/Diner.
  - Ground Floor Family Bathroom
  - Three Well Proportioned Bedrooms
    - Courtyard Style Garden