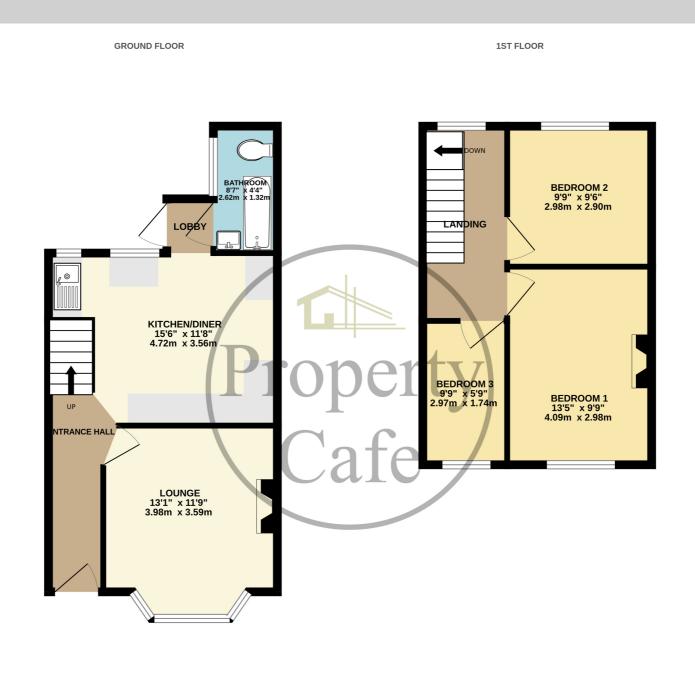

While severy attempt has been made to ensure the accuracy of the floorpian contained here, measurements of doors, wholess, comes and any other lists are approximate and no responsibility to listen for any error, omission or mis-statement. This plan is for illustrative purposes only and should be used as such by any prospective purchaser. The services, systems and appliances shown have not been tested and no guarantee as to their operability or efficiency can be given. Made with Metropic ©2020 Hereins. Bedrooms: 3 Receptions: 1 Council Tax: Band B Council Tax: Rate 1985.16 Parking Types: Permit. Heating Sources: Gas Central. Electricity Supply: Mains Supply. Water Supply: Mains Supply. Sewerage: Mains Supply. Broadband Connection Types: FTTC. Accessibility Types: Lateral living.