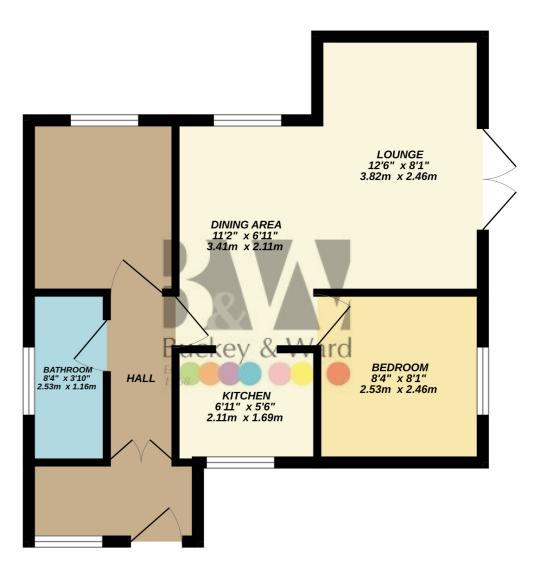

## **Floor Plans**

#### GROUND FLOOR 435 sq.ft. (40.4 sq.m.) approx.

#### TOTAL FLOOR AREA: 435 sq.ft. (40.4 sq.m.) approx

Whilst every attempt has been made to ensure the accuracy of the floorplan contained here, measurements of doors, windows, rooms and any other items are approximate and no responsibility is taken for nay error, omission or mis-statement. This plan is for illustrative purposes only and should be used as such by any prospective purchaser. The services, systems and appliances shown have not been tested and no guarantee as to their operability or efficiency can be given.