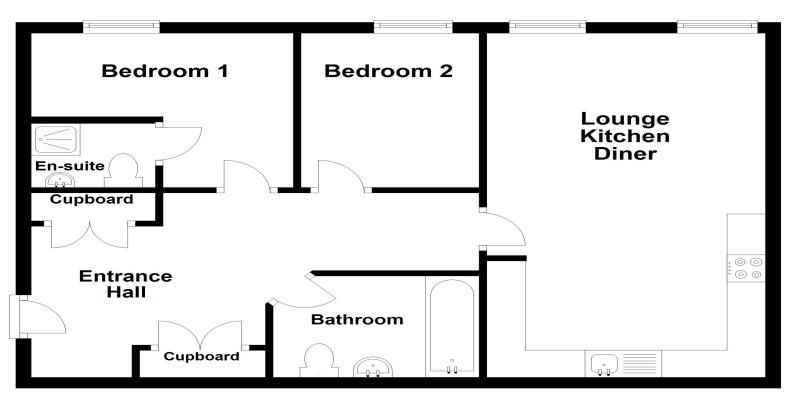

### **INTERIOR**

**Entrance Hall** 

Doors leading to:

Kitchen

Lounge

**Bedroom One** 

En suite

Fitted to comprise three piece suite

**Bedroom Two** 

**Family Bathroom** 

Fitted to comprise three piece suite

### **Ground Floor**

elevation estate agents Plan produced using PlanUp.