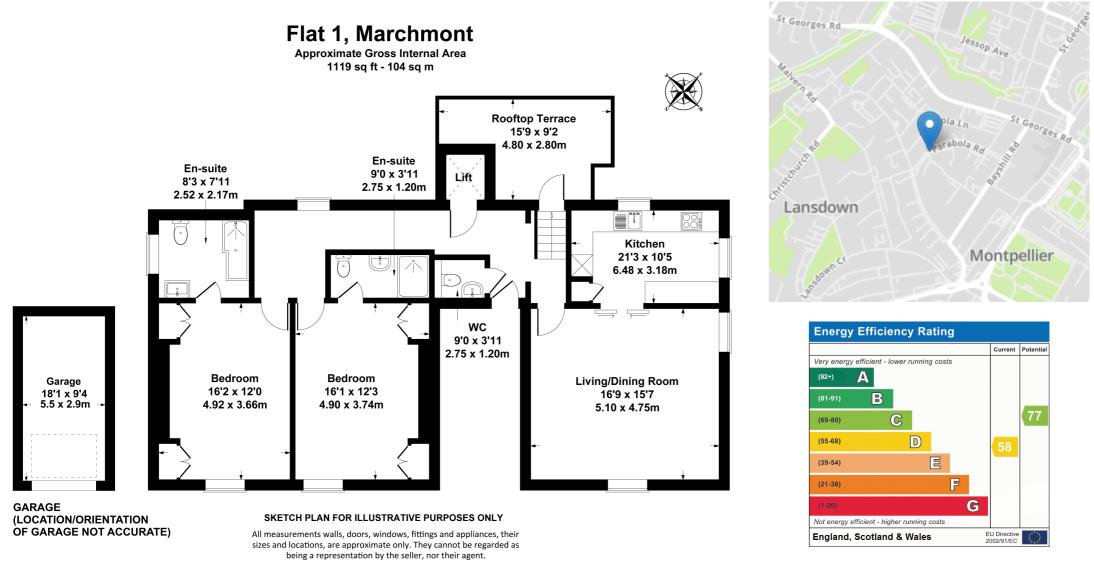

#### Description

This aspirational penthouse apartment is located within a handsome villa, benefitting from luxurious, light and spacious accommodation throughout. The passenger lift enters right into the apartment, giving access to the contemporary open plan layout which includes a cloakroom, a living/dining room which is approx 5.1m in length, and opens into the sleek kitchen with a range of stylish modern units providing ample storage and built-in appliances. There are 2 double bedrooms, both having attractive en suite shower rooms and built-in storage. Stairs lead up from the hallway giving access to a fabulous roof terrace with super panoramic views, an ideal space for socialising. This beautifully presented apartment also benefits from a detached garage.

Local Authority Cheltenham Borough Council. Tax Band D. Electricity
Mains. Water Mains. Sewerage Mains. Heating Gas Central Heating.
Broadband FTTC connected to the property. Purchasers should carry out
their own investigations regarding the suitability of these services.