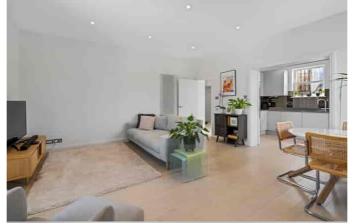

#### Description

This aspirational penthouse apartment is located within a handsome villa, benefitting from luxurious, light and spacious accommodation throughout. The passenger lift enters right into the apartment, giving access to the contemporary open plan layout which includes a cloakroom, a living/dining room which is approx 5.1m in length, and opens into the sleek kitchen with a range of stylish modern units providing ample storage and built-in appliances. There are 2 double bedrooms, both having attractive en suite shower rooms and built-in storage. Stairs lead up from the hallway giving access to a fabulous roof terrace with super panoramic views, an ideal space for socialising. This beautifully presented apartment also benefits from a detached garage.