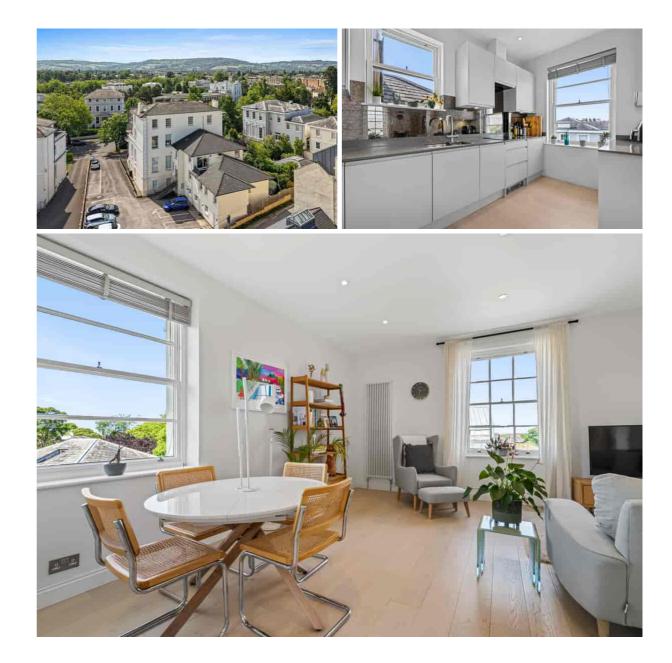

#### Description

This aspirational penthouse apartment is located within a handsome villa, benefitting from luxurious, light and spacious accommodation throughout. The passenger lift enters right into the apartment, giving access to the contemporary open plan layout which includes a cloakroom, a living/dining room which is approx 5.1m in length, and opens into the sleek kitchen with a range of stylish modern units providing ample storage and built-in appliances. There are 2 double bedrooms, both having attractive en suite shower rooms and built-in storage. Stairs lead up from the hallway giving access to a fabulous roof terrace with super panoramic views, an ideal space for socialising. This beautifully presented apartment also benefits from a detached garage.