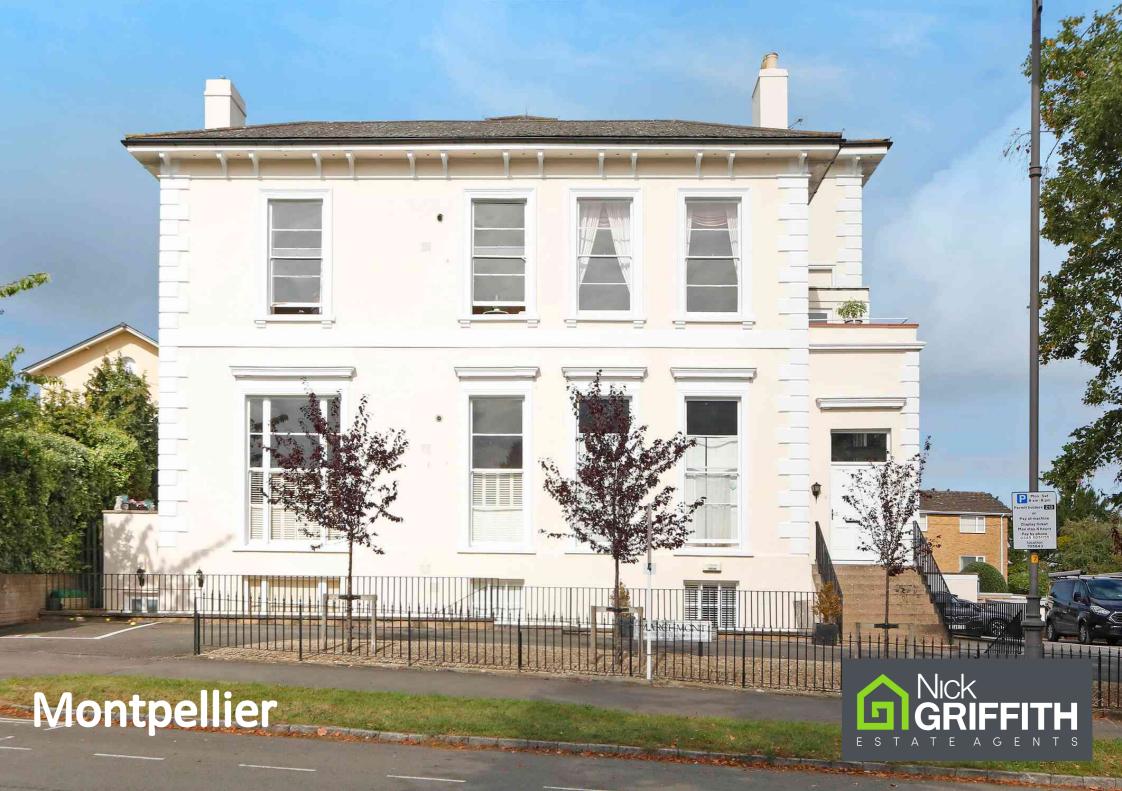

# Montpellier Marchmont, Parabola Road, Cheltenham, GL50 3AF £620,000 Leasehold

Situated in the heart of Montpellier, a beautifully presented 2 double bedroom, penthouse apartment with a lift, access to roof terrace, and a garage.

#### Description

This aspirational penthouse apartment is located within a handsome villa, benefitting from luxurious, light and spacious accommodation throughout. The passenger lift enters right into the apartment, giving access to the contemporary open plan layout which includes a cloakroom, a living/dining room which is approx 5.1m in length, and opens into the sleek kitchen with a range of stylish modern units providing ample storage and built-in appliances. There are 2 double bedrooms, both having attractive en suite shower rooms and built-in storage. Stairs lead up from the hallway giving access to a fabulous roof terrace with super panoramic views, an ideal space for socialising. This beautifully presented apartment also benefits from a detached garage.