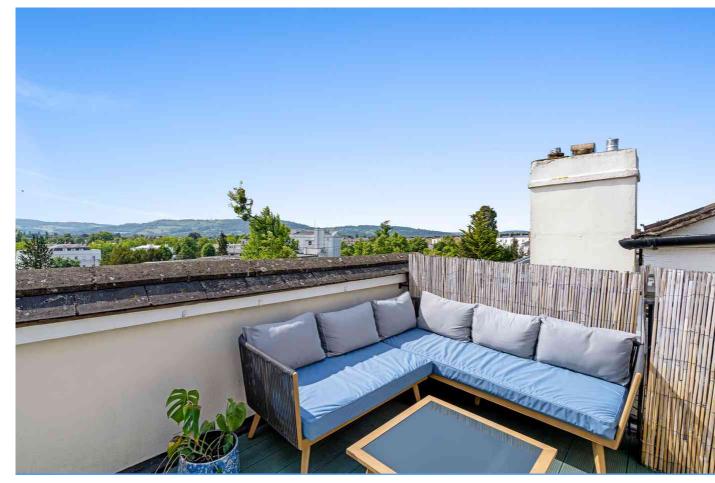

#### Description

This aspirational penthouse apartment is located within a handsome villa, benefitting from luxurious, light and spacious accommodation throughout. The passenger lift enters right into the apartment, giving access to the contemporary open plan layout which includes a cloakroom, a living/dining room which is approx 5.1m in length, and opens into the sleek kitchen with a range of stylish modern units providing ample storage and built-in appliances. There are 2 double bedrooms, both having attractive en suite shower rooms and built-in storage. Stairs lead up from the hallway giving access to a fabulous roof terrace with super panoramic views, an ideal space for socialising. This beautifully presented apartment also benefits from a detached garage.