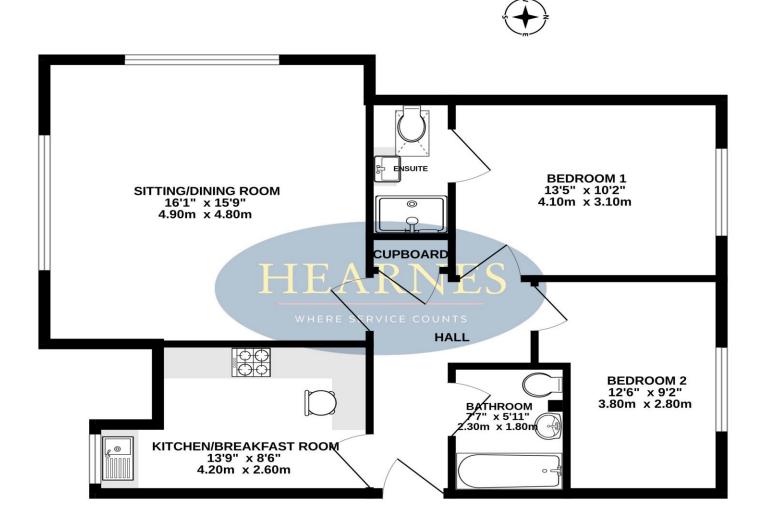

# FIRST FLOOR 736 sq.ft. (68.4 sq.m.) approx.

# TOTAL FLOOR AREA: 736 sq.ft. (68.4 sq.m.) approx.

Whilst every attempt has been made to ensure the accuracy of the floorplan contained here, measurements of doors, windows, rooms and any other items are approximate and no responsibility is taken for any error, omission or mis-statement. This plan is for illustrative purposes only and should be used as such by any prospective purchaser. The services, systems and appliances shown have not been tested and no guarantee as to their operability or efficiency can be given.

Made with Metropix ©2024