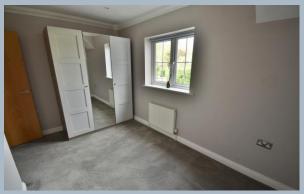

- Ground floor entrance shared with one other flat with security entry phone
- Entrance hall cupboard housing electric meter, wall mounted entry phone, hatch to loft space
- Living/dining room wonderful dual aspect, double glazed windows to side and rear with views over the communal grounds facing due South
- Kitchen/breakfast area, stylish refitted kitchen comprising a range of base and wall
  mounted units, soft close drawers, integrated 'Miele' oven and inset four ring gas
  hob, with extractor oven, concealed built in fridge/freezer unit, sink unit with
  double glazed window above overlooking the gardens, concealed washing machine,
  Integrated AEG microwave, breakfast bar, contemporary slate effect splashbacks
  and matching worktops
- Bedroom one double glazed window, fitted modern wardrobes with door to
- Ensuite contemporary refitted suite comprising dual width shower cubicle, monobloc wash hand basin, WC, double glazed Velux window
- Bedroom two double glazed window, free standing wardrobes included
- Bathroom superb modern suite with fully tiled walls and flooring, panelled bath with glazed shower screen, vanity unit with wash hand basin, WC, extractor fan, chrome radiator, towel rail