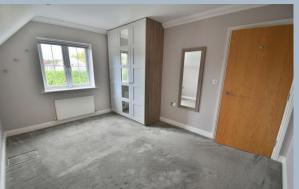

- Ground floor entrance shared with one other flat with security entry phone
- Entrance hall cupboard housing electric meter, wall mounted entry phone, hatch to loft space
- Living/dining room wonderful dual aspect, double glazed windows to side and rear with views over the communal grounds facing due South
- Kitchen/breakfast area, stylish refitted kitchen comprising a range of base and wall
  mounted units, soft close drawers, integrated 'Miele' oven and inset four ring gas
  hob, with extractor oven, concealed built in fridge/freezer unit, sink unit with
  double glazed window above overlooking the gardens, concealed washing machine,
  Integrated AEG microwave, breakfast bar, contemporary slate effect splashbacks
  and matching worktops
- Bedroom one double glazed window, fitted modern wardrobes with door to
- Ensuite contemporary refitted suite comprising dual width shower cubicle, monobloc wash hand basin, WC, double glazed Velux window
- Bedroom two double glazed window, free standing wardrobes included
- Bathroom superb modern suite with fully tiled walls and flooring, panelled bath with glazed shower screen, vanity unit with wash hand basin, WC, extractor fan, chrome radiator, towel rail