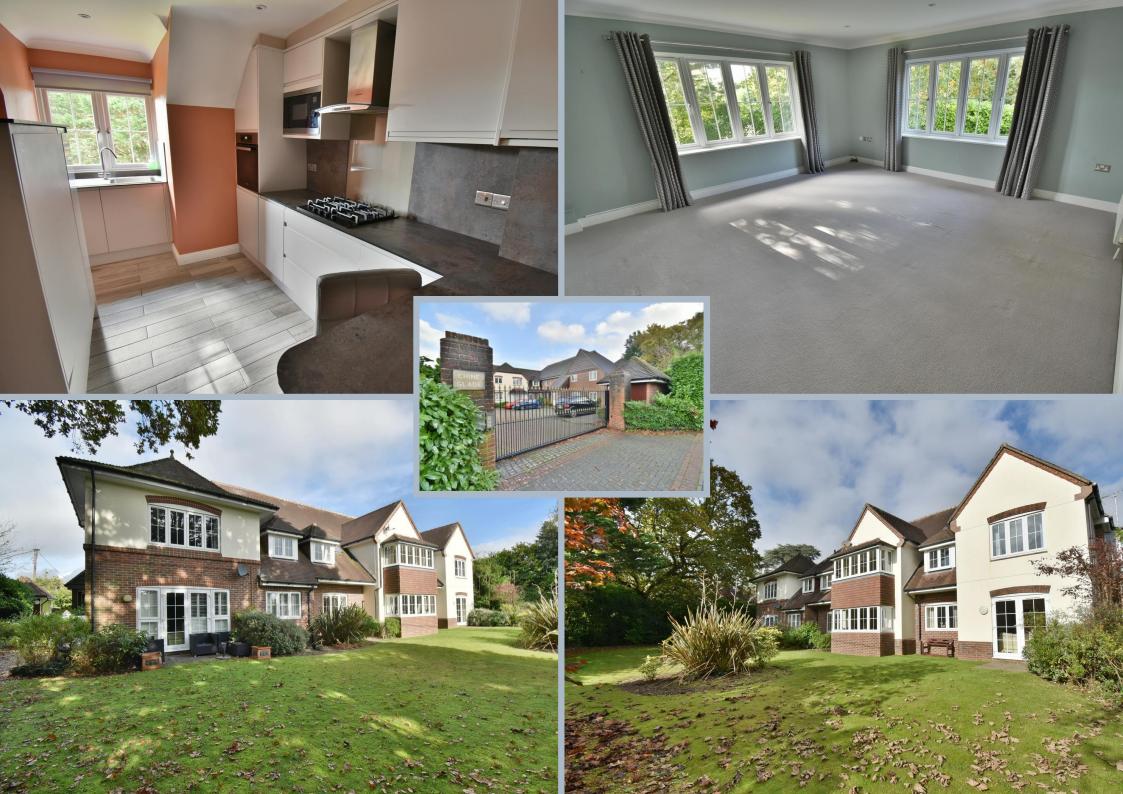

# £265,000

A wonderfully appointed first floor apartment comprising two bedrooms served by contemporary ensuite and separate bathrooms, a bespoke refitted kitchen/breakfast room and spacious dual aspect living/dining room, allocated parking within a secure gated driveway and communal grounds. The flat is accessed via a communal hall shared with only one other flat in a small intimate and attractive modern block built in 2005 in this highly desirable location.

Other benefits include replacement gas combi boiler (2020) double glazing, access to private spacious loft space, solid quality doors, allocated parking and visitor spaces and secure automated gates.

This prime location provides access to nearby Parley shops, including Tesco, a Post Office/Pharmacy and regular bus routes, together with a recent Lidl supermarket and Hurn Airport.

- Ground floor entrance shared with one other flat with security entry phone
- Entrance hall cupboard housing electric meter, wall mounted entry phone, hatch to loft space
- Living/dining room wonderful dual aspect, double glazed windows to side and rear with views over the communal grounds facing due South
- Kitchen/breakfast area, stylish refitted kitchen comprising a range of base and wall
  mounted units, soft close drawers, integrated 'Miele' oven and inset four ring gas
  hob, with extractor oven, concealed built in fridge/freezer unit, sink unit with
  double glazed window above overlooking the gardens, concealed washing machine,
  Integrated AEG microwave, breakfast bar, contemporary slate effect splashbacks
  and matching worktops
- Bedroom one double glazed window, fitted modern wardrobes with door to
- Ensuite contemporary refitted suite comprising dual width shower cubicle, monobloc wash hand basin, WC, double glazed Velux window
- Bedroom two double glazed window, free standing wardrobes included
- Bathroom superb modern suite with fully tiled walls and flooring, panelled bath with glazed shower screen, vanity unit with wash hand basin, WC, extractor fan, chrome radiator, towel rail

# Outside

- The buildings' corner location provides excellent privacy with remote security gate
  to the property with designated bin store, visitor parking and allocated parking to
  the flat adjacent to the front door.
- The communal gardens are well maintained with mature trees, shrubs and borders, all with a South Westerly aspect