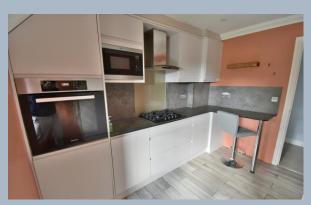

- Ground floor entrance shared with one other flat with security entry phone
- Entrance hall cupboard housing electric meter, wall mounted entry phone, hatch to loft space
- Living/dining room wonderful dual aspect, double glazed windows to side and rear with views over the communal grounds facing due South
- Kitchen/breakfast area, stylish refitted kitchen comprising a range of base and wall
  mounted units, soft close drawers, integrated 'Miele' oven and inset four ring gas
  hob, with extractor oven, concealed built in fridge/freezer unit, sink unit with
  double glazed window above overlooking the gardens, concealed washing machine,
  Integrated AEG microwave, breakfast bar, contemporary slate effect splashbacks
  and matching worktops
- Bedroom one double glazed window, fitted modern wardrobes with door to
- Ensuite contemporary refitted suite comprising dual width shower cubicle, monobloc wash hand basin, WC, double glazed Velux window
- Bedroom two double glazed window, free standing wardrobes included
- Bathroom superb modern suite with fully tiled walls and flooring, panelled bath with glazed shower screen, vanity unit with wash hand basin, WC, extractor fan, chrome radiator, towel rail