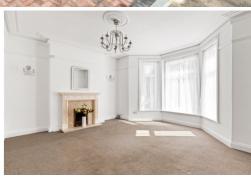

### Lounge

16' 1" x 15' 1" (4.90m x 4.60m)

# **Reception Room**

16' 1" x 15' 0" (4.90m x 4.57m)