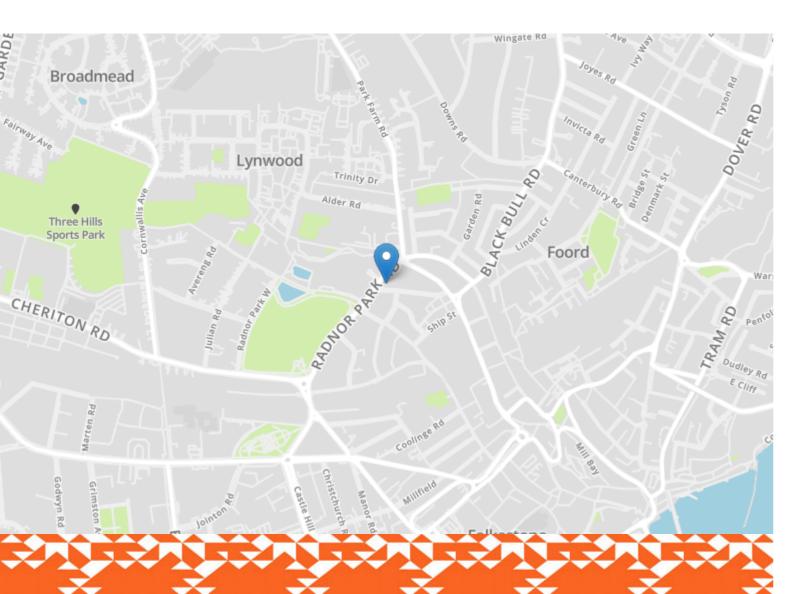

# 24 St Johns Church Road

Folkestone CT19 5BH

### £575,000 FREEHOLD

DRAFT DETAILS... FOR SALE WITH BURNAP + ABEL... OPEN HOUSE SATURDAY 20th AUGUST BY APPOINTMENT ONLY... Burnap + Abel are delighted to offer this recently renovated five/six bedroom semi detached house, situated just a few hundred yards from Folkestone Central Train Station. The property is in our opinion in superb decorative order and offers a flexible accommodation spread over four impressive floors. The property offers a lounge, kitchen/diner, reception two/bedroom 6, utility room, five further bedrooms and three bathrooms. Additional benefits include a private rear court, off road parking for two cars, the possibly to use the ground floor as a self contained unit and no onward chain. For your chance to view call sole agent Burnap + Abel now on 01303 258590.