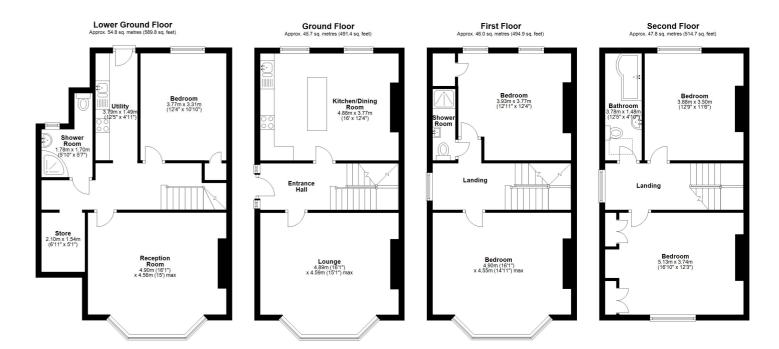

### **UPPER GROUND FLOOR**

### Lounge

16' 1" x 15' 1" (4.90m x 4.60m)

# Kitchen/Dining Room

16' 0" x 12' 4" (4.88m x 3.76m)

# **Reception Room**

16' 1" x 15' 0" (4.90m x 4.57m)

#### Bedroom

12' 4" x 10' 10" (3.76m x 3.30m)

### **Utility Room**

12' 5" x 4' 11" (3.78m x 1.50m)

### **Shower Room**

5' 10" x 5' 7" (1.78m x 1.70m)

### Store

6' 11" x 5' 1" (2.11m x 1.55m)

# First Floor Landing

### **Bedroom**

16' 1" x 14' 11" (4.90m x 4.55m)

### **Bedroom Two**

12' 11" x 12' 4" (3.94m x 3.76m)

### **Shower Room**

### **Second Floor Landing**

### **Bedroom**

16' 10" x 12' 3" (5.13m x 3.73m)

### **Bedroom**

12' 9" x 11' 6" (3.89m x 3.51m)

### **Bathroom**

12' 5" x 4' 10" (3.78m x 1.47m)