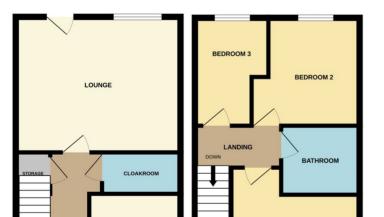

## £117,500

\*\*\* SHARED OWNERSHIP HOME IN SHOW HOME CONDITION \*\*\* Rosedale Property Agents are delighted to offer to the market this 50% shared ownership property located within the popular development of Elsea Park. Ideal for many types of buyer, this property has a bright kitchen/breakfast room, comfortable lounge, downstairs WC and utility space, three bedrooms and a family bathroom. With each room having been decorated and presented to an extremely high standard, the property is ready to move in to. The outside has also been landscaped and maintained to a very high standard with a paved patio area and lawned area. To the front of the property are two parking spaces. To fully appreciate this property viewings are highly recommended. EPC Energy rating - B / Council Tax band - B.