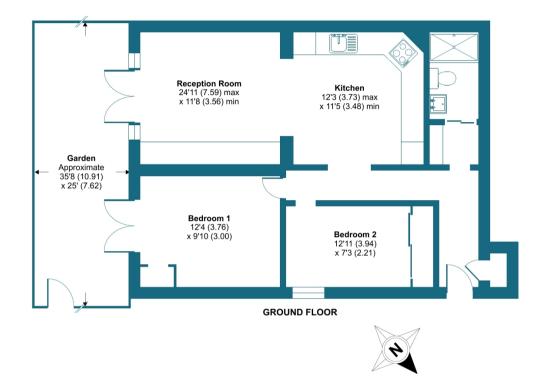

## Queens Road, Beckenham, BR3

Approximate Area = 678 sq ft / 63 sq m For identification only - Not to scale

| ())<br>RICS | Certified<br>Property<br>Measurer |
|-------------|-----------------------------------|
|             |                                   |

Floor plan produced in accordance with RICS Property Measurement Standards incorporating International Property Measurement Standards (IPMS2 Residential). ©nkhecom 2024. Produced for Grafton Estate Agents. REF: 1161964