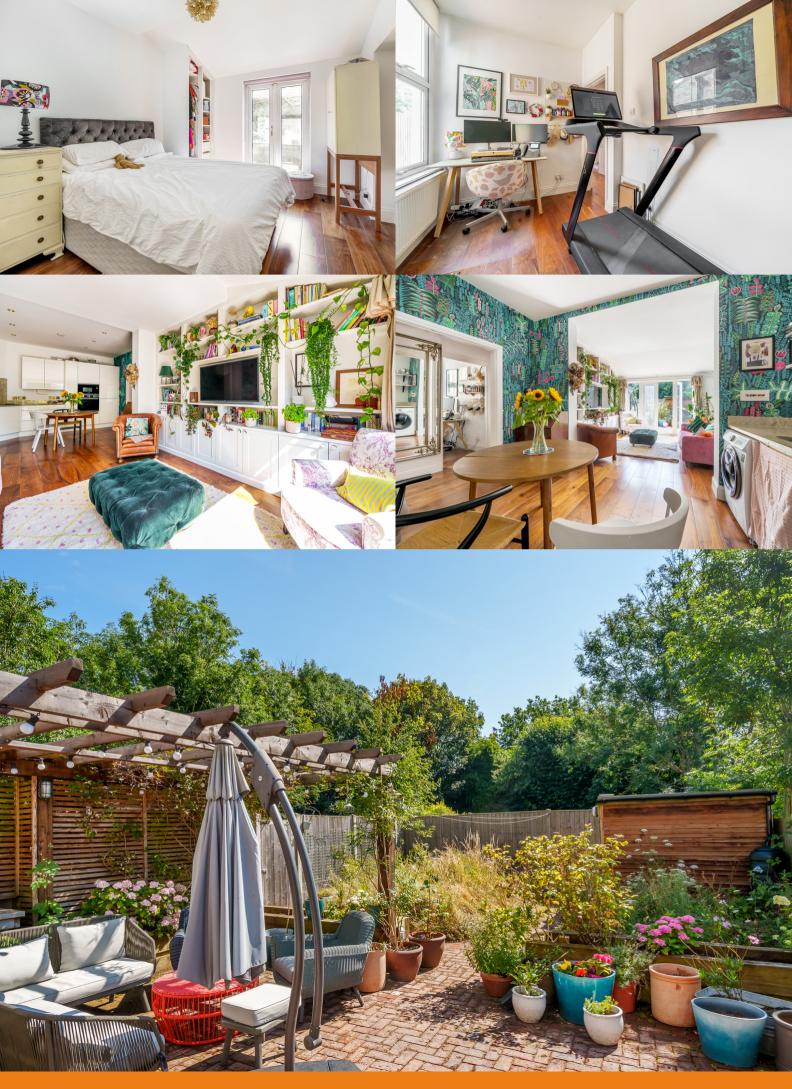

## Queens Road, Beckenham, BR3

A splendid two bedroom ground floor period conversion with its own private entrance, off street parking and large private garden. Located just moments from Clock House station and Beckenham High street with share of freehold. This share of freehold period conversion is beautifully presented throughout with lots to offer. The property comprises of a private entrance and hallway with a storage cupboard, two bedrooms which both have built in wardrobes, a contemporary bathroom with a large walk-in shower, a bright and modern open plan kitchen and living space with a sizeable bespoke shelving unit.

The property offers hardwood oak flooring in great condition throughout and allocated off street parking. Further benefits include a spacious and tranquil private garden which can be directly accessed via French doors in the lounge and master bedroom.