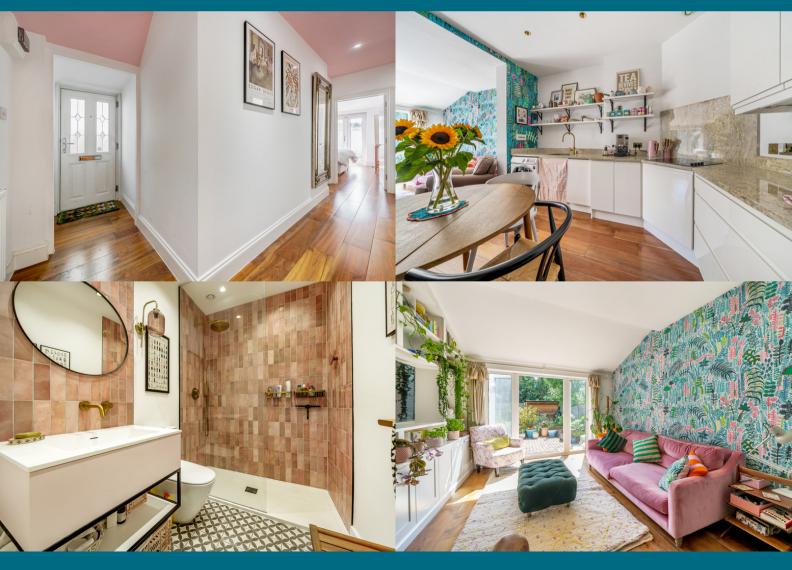

## Queens Road, Beckenham, BR3

A splendid two bedroom ground floor period conversion with its own private entrance, off street parking and large private garden. Located just moments from Clock House station and Beckenham High street with share of freehold. This share of freehold period conversion is beautifully presented throughout with lots to offer. The property comprises of a private entrance and hallway with a storage cupboard, two bedrooms which both have built in wardrobes, a contemporary bathroom with a large walk-in shower, a bright and modern open plan kitchen and living space with a sizeable bespoke shelving unit.

The property offers hardwood oak flooring in great condition throughout and allocated off street parking. Further benefits include a spacious and tranquil private garden which can be directly accessed via French doors in the lounge and master bedroom.