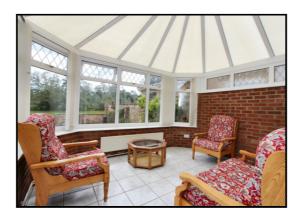

#### Conservatory:

Abt: 11' 6" x 8' 9" (3.51m x 2.67m) Brick built structure, electricity and heating, large windows overlooking garden.