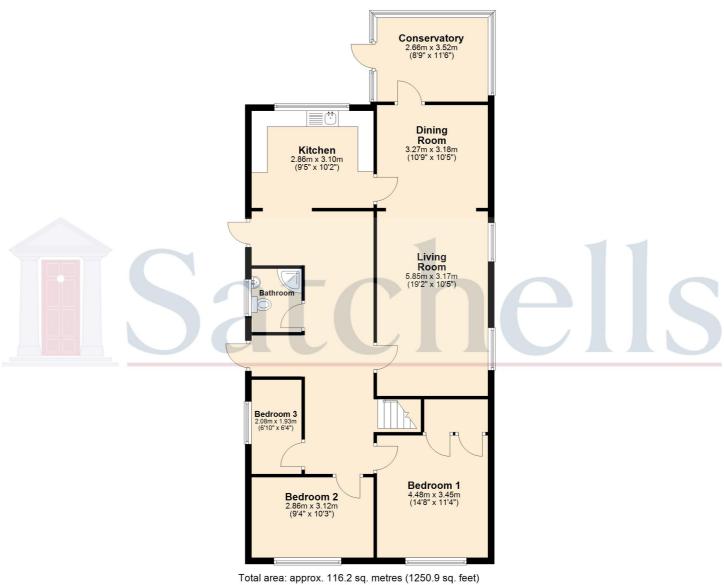

## Ground Floor: Lounge/Diner:

Abt: 29' 9" x 10' 5" (9.07m x 3.17m) Large open dual aspect room consisting of a gas fireplace, Patterned glass opening doors and access to kitchen and conservatory.

#### Conservatory:

Abt: 11' 6" x 8' 9" (3.51m x 2.67m) Brick built structure, electricity and heating, large windows overlooking garden.

#### Kitchen:

Abt: 10' 2" x 9' 5" (3.10m x 2.87m) A range of base and wall units including stainless steel sink, splash back tiling, gas hob, two electric ovens and extractor fan.

### Family Bathroom:

Modern suite comprising a corner shower, low level flush WC, wash hand basin, tiled with feature border.

#### Master Bedroom:

Abt: 14' 8" x 11' 4" (4.47m x 3.45m) Large room with both fitted and freestanding storage, radiator, dual aspect, carpet as fitted.

#### **Bedroom Two:**

Abt: 10' 3" x 9' 4" (3.12m x 2.84m) Carpet as fitted, fitted wardrobes, radiator.

#### **Bedroom Three:**

Abt: 6' 10" x 6' 4" (2.08m x 1.93m) Carpet as fitted, multi purpose room, radiator.

#### **Ground Floor**

For illustrative purposes only - NOT TO SCALE - Measurements shown are approximate. The size and position of doors, windows, appliances and other features are approximate.

Plan produced using PlanUp.