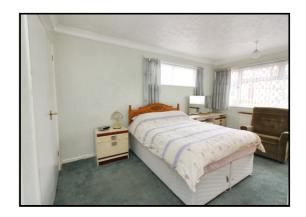

#### Master Bedroom:

Abt: 14' 8" x 11' 4" (4.47m x 3.45m) Large room with both fitted and freestanding storage, radiator, dual aspect, carpet as fitted.