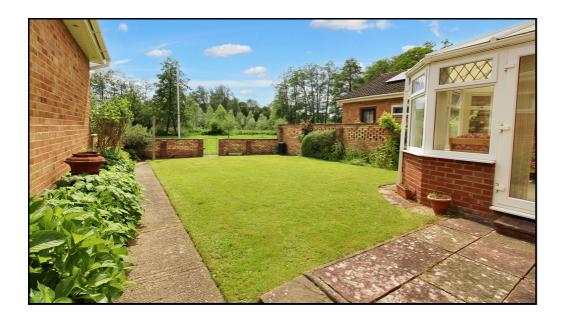

#### **Rear Garden:**

South facing, laid to lawn with paved border, back gate leading onto fields, side access to garage and front of the property.