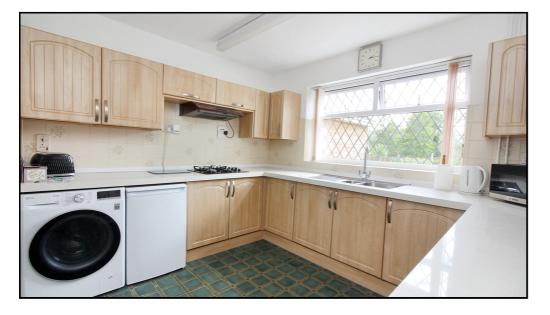

#### Kitchen:

Abt: 10' 2" x 9' 5" (3.10m x 2.87m) A range of base and wall units including stainless steel sink, splash back tiling, gas hob, two electric ovens and extractor fan.