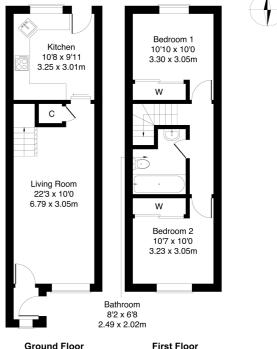

Comprises a vestibule, living/dining room, kitchen, two double bedrooms, and a bathroom.

Ready-to-move-in, highlights include a quality fitted kitchen, extensive quality engineered wood flooring, and a fully-tiled bathroom.

A welcoming entrance vestibule opens into a spacious living/dining room, with engineered flooring, light decor, spotlighting, a built-in cupboard, and a southerly-facing window allowing plentiful natural light. Set to the rear, with a door leading to the garden, a stylish kitchen is fitted with modern units, real-wood worktops, a tiled surround, a Belfast sink, a Range cooker, and an integrated dishwasher.

On the upper floor, two well-presented bedrooms are set to opposite aspects, similarly well-sized and finished, with light decor, engineered flooring, central light fittings, and built-in wardrobes with mirror sliding doors. Completing the accommodation, the fully tiled bathroom is fitted with a three-piece suite including an electric shower over the bath.

## mov<sup>8</sup> 118c Sighthill Loan, Edinburgh, EH11 4NT

Approximate Gross Internal Area: (678 sq ft - 63 sq m.)

Legal Disclaimer: Floor-plan and measurements are for illustrative guidance only, and not intended to form part of any contract