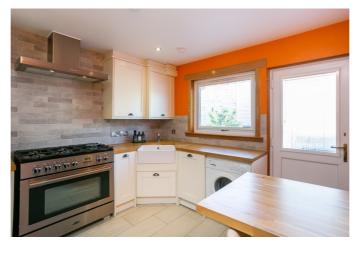

A welcoming entrance vestibule opens into a spacious living/dining room, with engineered flooring, light decor, spotlighting, a built-in cupboard, and a southerly-facing window allowing plentiful natural light. Set to the rear, with a door leading to the garden, a stylish kitchen is fitted with modern units, real-wood worktops, a tiled surround, a Belfast sink, a Range cooker, and an integrated dishwasher.