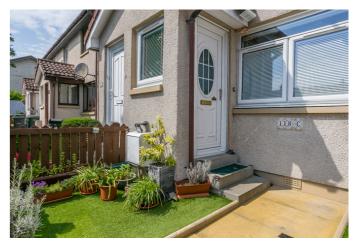

With tasteful decor throughout, further features include contemporary lighting, gas central heating, double glazing, and super storage including a loft space.

Externally, the property benefits from a paved driveway to the front, together with an enclosed garden; whilst to the rear is a synthetic turf lawn and storage sheds.