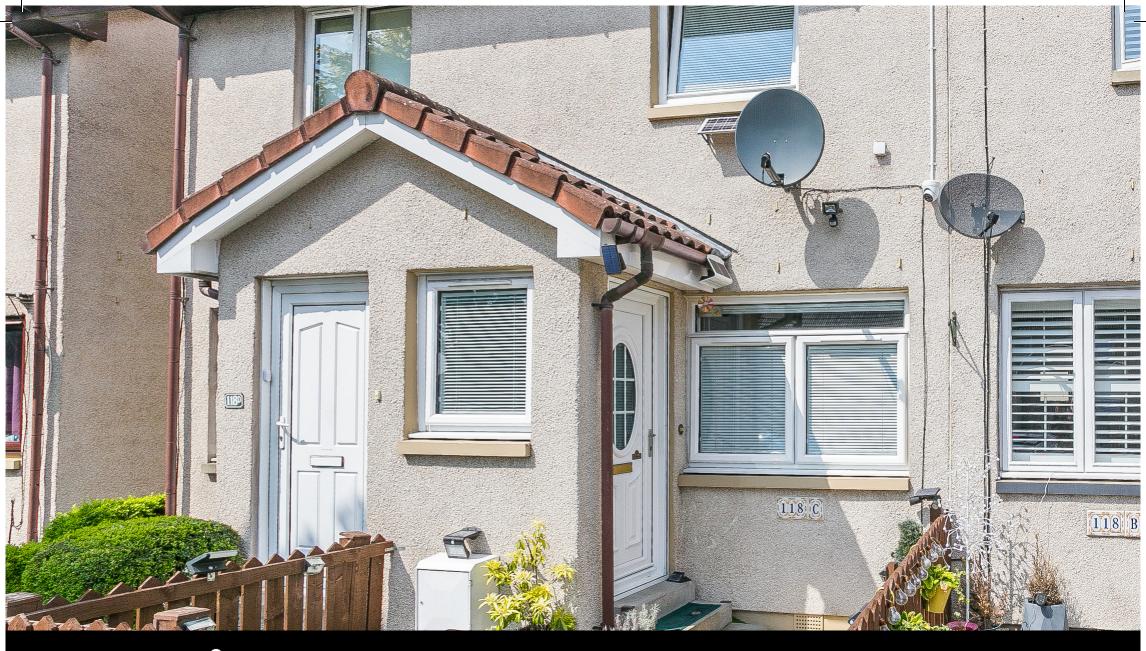

# **Property Description**

Immaculately presented, two-bedroom, south-facing midterrace home, with gardens and a driveway. Located in the popular Sighthill area, lying to the west of Edinburgh city centre.

With tasteful decor throughout, further features include contemporary lighting, gas central heating, double glazing, and super storage including a loft space.

Externally, the property benefits from a paved driveway to the front, together with an enclosed garden; whilst to the rear is a synthetic turf lawn and storage sheds.