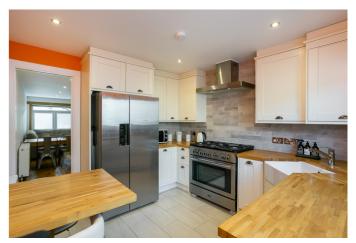

A welcoming entrance vestibule opens into a spacious living/dining room, with engineered flooring, light decor, spotlighting, a built-in cupboard, and a southerly-facing window allowing plentiful natural light. Set to the rear, with a door leading to the garden, a stylish kitchen is fitted with modern units, real-wood worktops, a tiled surround, a Belfast sink, a Range cooker, and an integrated dishwasher.