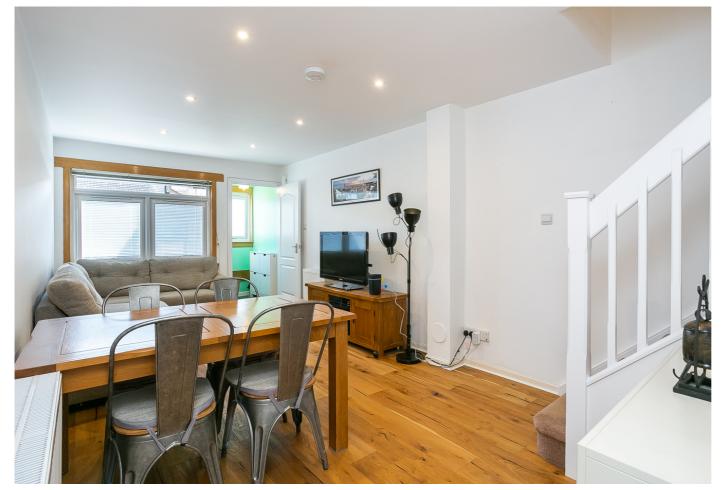

A welcoming entrance vestibule opens into a spacious living/dining room, with engineered flooring, light decor, spotlighting, a built-in cupboard, and a southerly-facing window allowing plentiful natural light. Set to the rear, with a door leading to the garden, a stylish kitchen is fitted with modern units, real-wood worktops, a tiled surround, a Belfast sink, a Range cooker, and an integrated dishwasher.