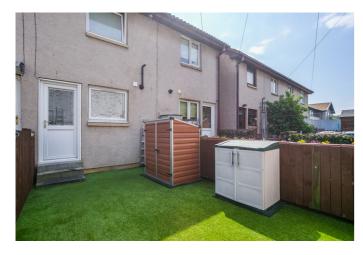

With tasteful decor throughout, further features include contemporary lighting, gas central heating, double glazing, and super storage including a loft space.

Externally, the property benefits from a paved driveway to the front, together with an enclosed garden; whilst to the rear is a synthetic turf lawn and storage sheds.