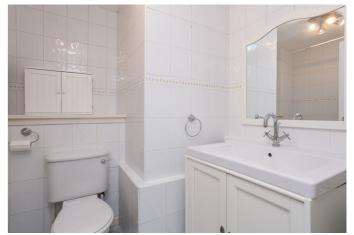

On the upper floor, two well-presented bedrooms are set to opposite aspects, similarly well-sized and finished, with light decor, engineered flooring, central light fittings, and built-in wardrobes with mirror sliding doors. Completing the accommodation, the fully tiled bathroom is fitted with a three-piece suite including an electric shower over the bath.