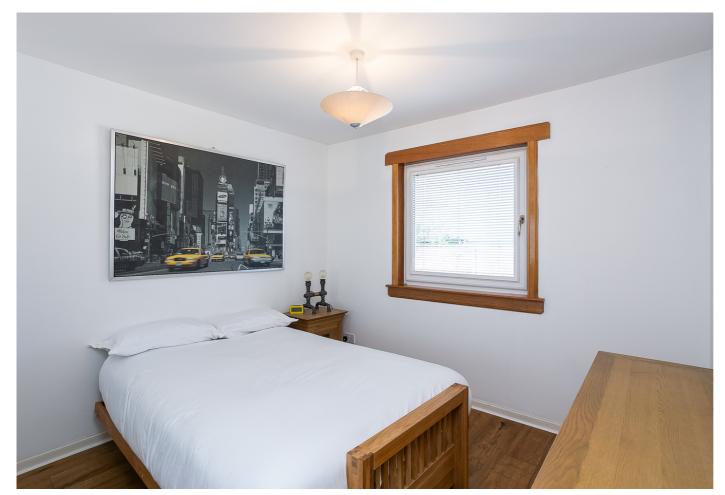

On the upper floor, two well-presented bedrooms are set to opposite aspects, similarly well-sized and finished, with light decor, engineered flooring, central light fittings, and built-in wardrobes with mirror sliding doors. Completing the accommodation, the fully tiled bathroom is fitted with a three-piece suite including an electric shower over the bath.