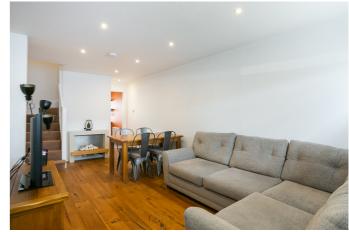

A welcoming entrance vestibule opens into a spacious living/dining room, with engineered flooring, light decor, spotlighting, a built-in cupboard, and a southerly-facing window allowing plentiful natural light. Set to the rear, with a door leading to the garden, a stylish kitchen is fitted with modern units, real-wood worktops, a tiled surround, a Belfast sink, a Range cooker, and an integrated dishwasher.