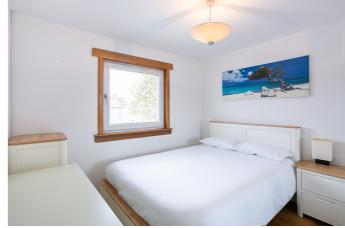

On the upper floor, two well-presented bedrooms are set to opposite aspects, similarly well-sized and finished, with light decor, engineered flooring, central light fittings, and built-in wardrobes with mirror sliding doors. Completing the accommodation, the fully tiled bathroom is fitted with a three-piece suite including an electric shower over the bath.