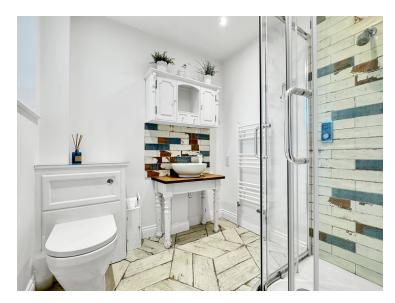

### Property Details.

**Ground Floor** 

**Entrance Hall** 

**Shower Room** 

Lounge

23' 8" x 10' 9" (7.21m x 3.28m)