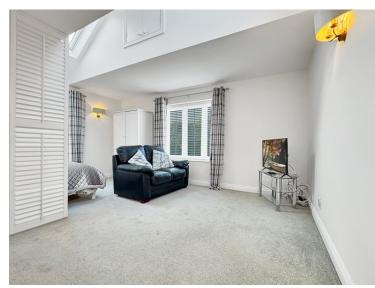

#### Bedroom 1

12'11" x 10'10" (3.94m x 3.30m)

#### Bedroom 2

11' 9" x 10' 8" (3.58m x 3.25m)