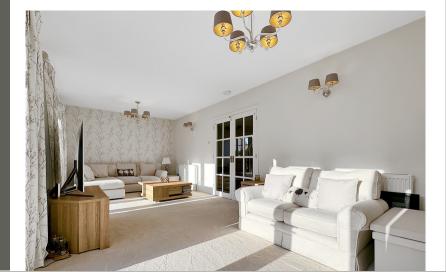

### Property Details.

**Ground Floor** 

**Entrance Hall** 

**Shower Room** 

Lounge

23' 8" x 10' 9" (7.21m x 3.28m)