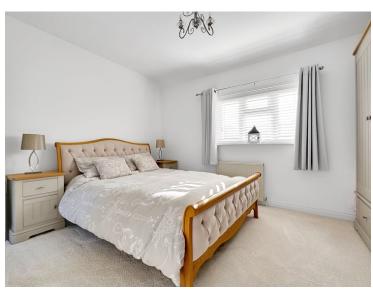

#### Bedroom 1

12'11" x 10'10" (3.94m x 3.30m)

#### Bedroom 2

11' 9" x 10' 8" (3.58m x 3.25m)