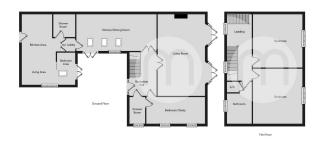

r two floors and a self contained annex, offering a spacious and extremely versatile family home.



Call to view 01376 337400



### Property Details.

**Ground Floor** 

**Entrance Hall** 

**Shower Room** 

Lounge



23' 8" x 10' 9" (7.21m x 3.28m)

#### Kitchen / Dining Room



25' 10" x 10' 1" (7.87m x 3.07m)

#### Bedroom 3 / Study

16' 7" x 7' 0" (5.05m x 2.13m)

First Floor

#### Bedroom 1



12'11" x 10'10" (3.94m x 3.30m)

#### Bedroom 2



11' 9" x 10' 8" (3.58m x 3.25m)

## Property Details.

#### Main Bathroom





10' 4" x 7' 1" (3.15m x 2.16m)

#### Annex

#### **Bathroom**



#### Lounge



16' 3" x 13' 1" (4.95m x 3.99m)

#### Kitchen



13' 2" x 7' 3" (4.01m x 2.21m)

#### Bedroom 4

8' 11" x 7' 9" (2.72m x 2.36m)

#### Garden

### Property Details.

#### **Floorplans**



#### Location



We have not carried out a structural survey and the services, appliances and specific fittings have not been tested. All photographs, measurements, floor plans and distances referred to are given as a guide only and should not be relied upon for the purchase of carpets or any other fixtures or fittings. Gardens, roof terraces, balconies and communal gardens as well as tenure and lease details cannot have their accuracy guaranteed for intending purchasers. Lease details, service ground rent (where applicable) are given as a guide only and should be checked and confirmed by your solicitor prior to exchange of contracts.