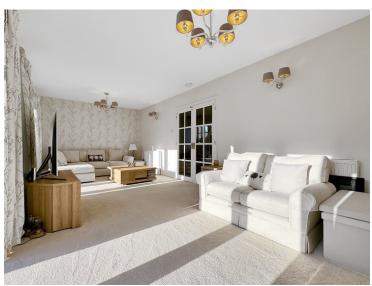

### Property Details.

**Ground Floor** 

**Entrance Hall** 

**Shower Room** 

Lounge

23' 8" x 10' 9" (7.21m x 3.28m)