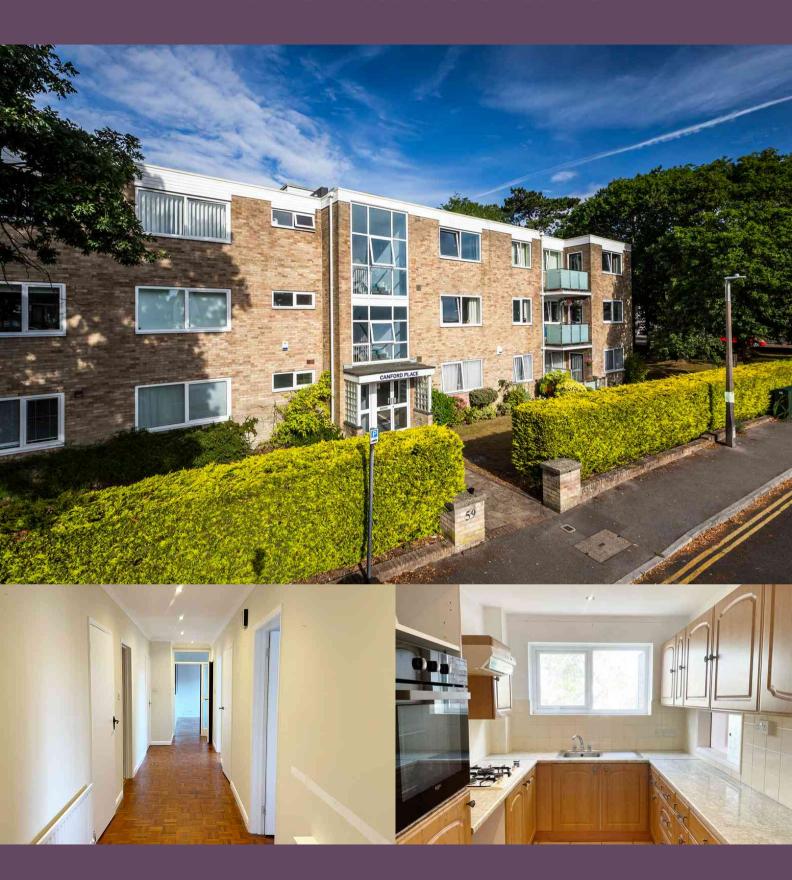

## PHILIPPA SOLE

SALES, LETTING & SEARCH AGENT
TRANSPARENT. BESPOKE. EFFECTIVE

FLAT 8 CANFORD PLACE, 59 CLIFF DRIVE, POOLE, DORSET, BH13 7JX

£465,000

3 bedroom, top floor apartment

Well presented throughout

## ABOUT THIS PROPERTY

A bright and spacious top floor apartment. 3 double bedrooms, modern kitchen, separate living/dining room, secure underground garage with lockable store room, en-suite to master, family bathroom. Located in the heart of Canford Cliffs Village just 200m from a footpath leading to the beach. Pets are considered, holiday lets are not permitted.

Situated in the heart of Canford Cliffs, this well proportioned apartment is ideal for those looking to downsize to a highly sought after location or equally those seeking a spacious modern beachside second home/'lock-up and leave'. Immediately upon entering the apartment, you are greeted by the solid wood parquet flooring which runs through the majority of the accommodation. There are three large double bedrooms, two with fitted wardrobes. The main bedroom features a fully tilled en-suite shower room with a family bathroom and separate WC serving the other two bedrooms. The kitchen is fitted with a range of floor and wall wood effect units and a particular feature of the property is the large living / dining room which leads to the the southeast facing balcony. The property also benefits from ample storage cupboards, double glazing and gas central heating. An absolute bonus is the secure, gated underground garage with an additional allocated space and the property also benefits from its own lockable storage room.