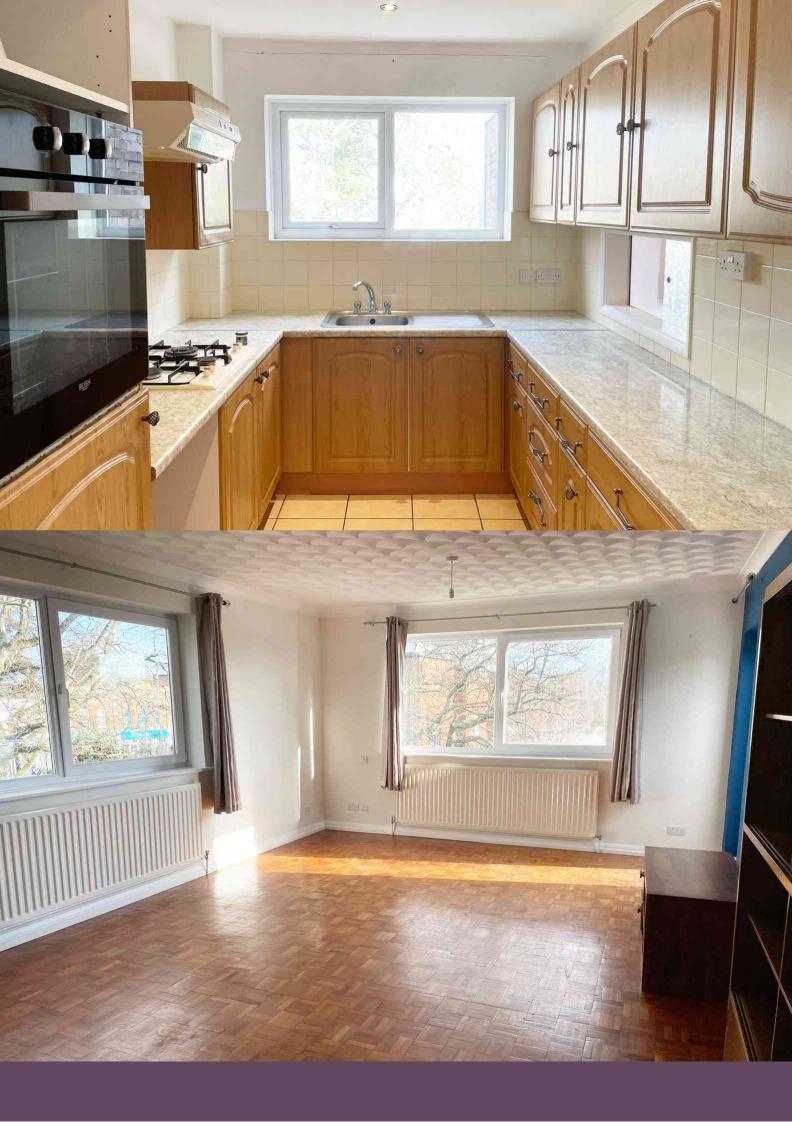

Situated in the heart of Canford Cliffs, this well proportioned apartment is ideal for those looking to downsize to a highly sought after location or equally those seeking a spacious modern beachside second home/'lock-up and leave'. Immediately upon entering the apartment, you are greeted by the solid wood parquet flooring which runs through the majority of the accommodation. There are three large double bedrooms, two with fitted wardrobes. The main bedroom features a fully tilled en-suite shower room with a family bathroom and separate WC serving the other two bedrooms. The kitchen is fitted with a range of floor and wall wood effect units and a particular feature of the property is the large living / dining room which leads to the the southeast facing balcony. The property also benefits from ample storage cupboards, double glazing and gas central heating. An absolute bonus is the secure, gated underground garage with an additional allocated space and the property also benefits from its own lockable storage room.