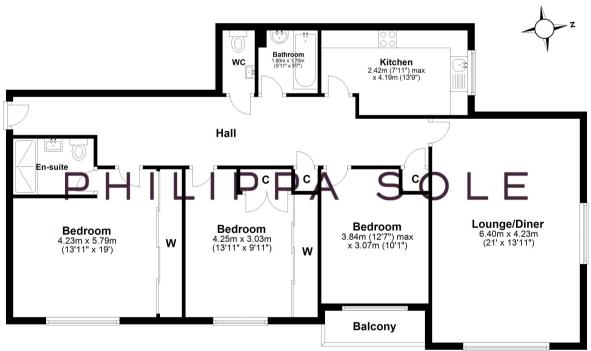

Total area: approx. 122.1 sq. metres (1314.1 sq. feet)

Whilst every attempt has been made to ensure the accuracy of the floor plan, measurements of doors, Windows, rooms and any other items are approximate and no responsibility is taken for error Omission or misstatement. This plan is for illustrative purposes only and should be used as such by any prospective purchaser. The services systems and appliances shown have not been tested and no guarantee as to their Operability or efficiency can be given Plan produced using PlanUp.