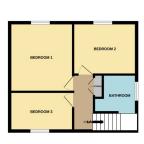

# LANDING

Loft access to fully insulated loft space, double glazed window to front and airing cupboard.

# **BEDROOM ONE**

12' 2" x 11' 1" (3.71m x 3.38m) (approx.) UPVC double glazed window to rear and radiator.

# **BEDROOM TWO**

11' 1" x 9' 0" (3.38m x 2.74m) (approx.) UPVC double glazed window to rear and radiator.

## **BEDROOM THREE**

 $11'1" \times 6'8" (3.38m \times 2.03m)$  (approx.) UPVC double glazed window to front and radiator.

## **BATHROOM**

Fitted with a three piece suite comprising WC, pedestal wash hand basin and bath with shower over, UPVC double glazed window to side and radiator.

## **AGENTS NOTE**

The floorplan is for illustrative purposes only. Fixtures and fittings may not represent the current state of the property. Not to scale and is meant as a guide only.