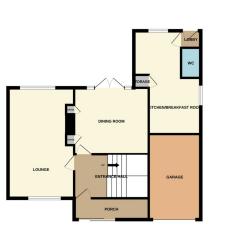

## PORCH

Sliding doors and UPVC double glazed door to hallway.

# **HALLWAY**

Radiator and stairs to first floor.

## LOUNGE/DINER

18' 6" x 11' 1" (5.64m x 3.38m) (approx.) UPVC window to front and rear, two radiators, electric fire and gas point for gas fire.

## **DINING ROOM**

12' 6"  $\times$  11' 1" (3.81m  $\times$  3.38m) (approx.) UPVC door to garden, radiator, internal window to front and two storage cupboards.

## **BREAKFAST KITCHEN**

10' 2"  $\times$  8' 8" (3.10m  $\times$  2.64m) (Breakfast Area) 9' 7"  $\times$  8' 10" (2.92m  $\times$  2.69m) (approx.) Fitted with a range of base and eye level units, worktop, stainless steel sink unit, space for cooker, UPVC double glazed window to side and rear, radiator and pantry.

## **INNER HALLWAY**

Door to garden.

## **CLOAKROOM**

Fitted with a two piece suite comprising WC and wash hand basin and UPVC double glazed window to side.

## **GARAGE**

Boiler, up and over door, power and light connected.

## **AGENTS NOTE**

The floorplan is for illustrative purposes only. Fixtures and fittings may not represent the current state of the property. Not to scale and is meant as a guide only.