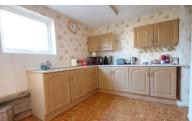

## **BREAKFAST KITCHEN**

10' 2"  $\times$  8' 8" (3.10m  $\times$  2.64m) (Breakfast Area) 9' 7"  $\times$  8' 10" (2.92m  $\times$  2.69m) (approx.) Fitted with a range of base and eye level units, worktop, stainless steel sink unit, space for cooker, UPVC double glazed window to side and rear, radiator and pantry.