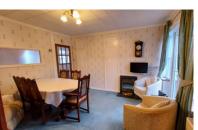

## LOUNGE/DINER

18' 6" x 11' 1" (5.64m x 3.38m) (approx.) UPVC window to front and rear, two radiators, electric fire and gas point for gas fire.