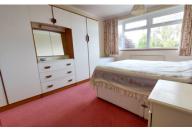

# **BEDROOM ONE**

12' 2" x 11' 1" (3.71m x 3.38m) (approx.) UPVC double glazed window to rear and radiator.

# **BEDROOM TWO**

11' 1" x 9' 0" (3.38m x 2.74m) (approx.) UPVC double glazed window to rear and radiator.

## **BEDROOM THREE**

 $11'1" \times 6'8" (3.38m \times 2.03m)$  (approx.) UPVC double glazed window to front and radiator.