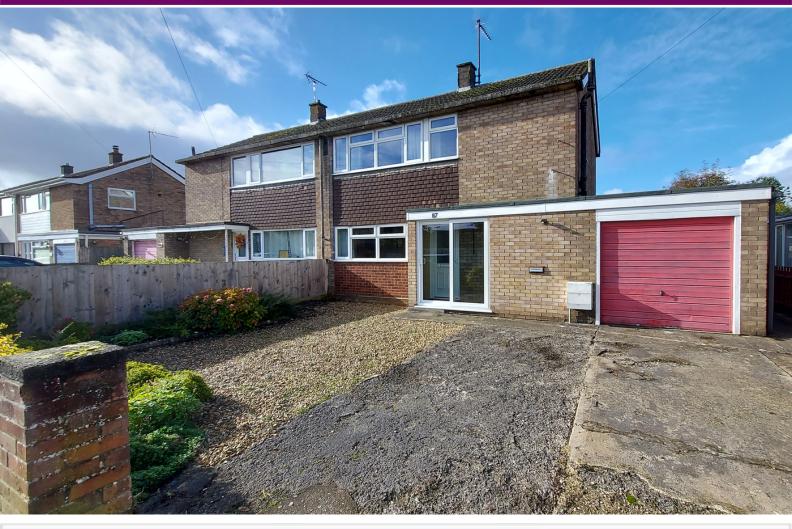

87 Kingsway, Bourne, Lincolnshire PE10 9DJ

£235,000

\*\*\*SOUGHT AFTER LOCATION - NO ONWARD CHAIN\*\*\* Offers In Excess of £235,000 are being invited for this three bedroom semi detached home just off Mill Drove which is in need of updating however offers a great opportunity for a growing family. The rear garden is a great size and is westerly facing with a shed and summerhouse. Downstairs there is entrance porch, hallway, lounge, dining room, extended kitchen/breakfast and cloakroom. Upstairs there are three good size bedrooms and a family bathroom. Outside there is a driveway leading to a single garage. The rear garden is mainly laid to lawn with mature hedging for privacy. To fully appreciate this property viewings are highly recommended. EPC energy rating D/ Council Tax band C

## **OUTSIDE**

Rear Garden - laid to lawn, established borders, mature shrubs, paved patio, shed, green house, summer house, enclosed by fencing, westerly facing and not overlooked.

Front - Single Garage, off road parking, walling and fencing, concrete and gravel driveway and mature shrubs.