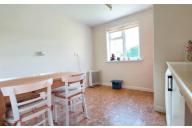

## **DINING ROOM**

12' 6"  $\times$  11' 1" (3.81m  $\times$  3.38m) (approx.) UPVC door to garden, radiator, internal window to front and two storage cupboards.

## **BREAKFAST KITCHEN**

10' 2"  $\times$  8' 8" (3.10m  $\times$  2.64m) (Breakfast Area) 9' 7"  $\times$  8' 10" (2.92m  $\times$  2.69m) (approx.) Fitted with a range of base and eye level units, worktop, stainless steel sink unit, space for cooker, UPVC double glazed window to side and rear, radiator and pantry.