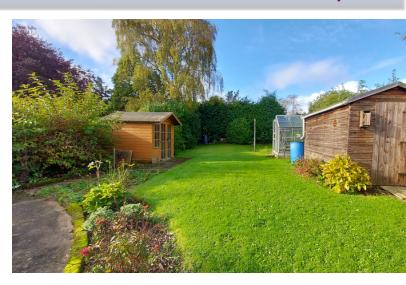

## **OUTSIDE**

Rear Garden - laid to lawn, established borders, mature shrubs, paved patio, shed, green house, summer house, enclosed by fencing, westerly facing and not overlooked.

Front - Single Garage, off road parking, walling and fencing, concrete and gravel driveway and mature shrubs.