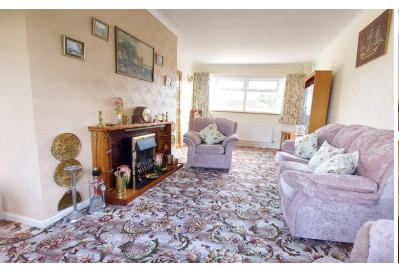

## LOUNGE/DINER

18' 6" x 11' 1" (5.64m x 3.38m) (approx.) UPVC window to front and rear, two radiators, electric fire and gas point for gas fire.