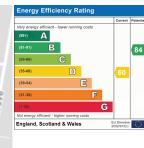

87 Kingsway, Bourne, Lincolnshire PE10 9DJ

£235,000

\*\*\*SOUGHT AFTER LOCATION - NO ONWARD CHAIN\*\*\* Offers In Excess of £235,000 are being invited for this three bedroom semi detached home just off Mill Drove which is in need of updating however offers a great opportunity for a growing family. The rear garden is a great size and is westerly facing with a shed and summerhouse. Downstairs there is entrance porch, hallway, lounge, dining room, extended kitchen/breakfast and cloakroom. Upstairs there are three good size bedrooms and a family bathroom. Outside there is a driveway leading to a single garage. The rear garden is mainly laid to lawn with mature hedging for privacy. To fully appreciate this property viewings are highly recommended. EPC energy rating D/ Council Tax band C