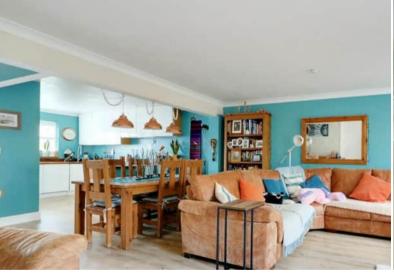

The council tax band is D.

The interior of this beautifully presented property comprises a spacious living/dining room, w/c, office room and fitted kitchen on the ground floor. The first floor consists of 3 bedrooms, 1 en-suite and the family bathroom. The second floor holds a further 2 bedrooms and bathroom. The exterior boasts a private rear garden with a hot tub, sauna and hard wood decking, perfect for enjoying the summer months.