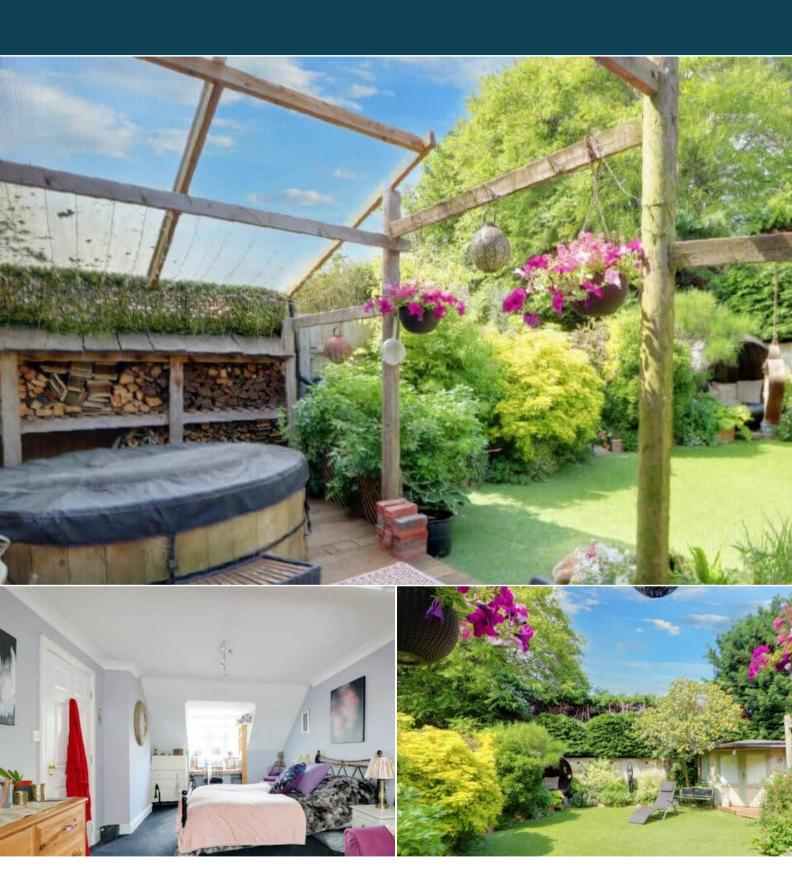

The council tax band is D.

The interior of this beautifully presented property comprises a spacious living/dining room, w/c, office room and fitted kitchen on the ground floor. The first floor consists of 3 bedrooms, 1 en-suite and the family bathroom. The second floor holds a further 2 bedrooms and bathroom. The exterior boasts a private rear garden with a hot tub, sauna and hard wood decking, perfect for enjoying the summer months.