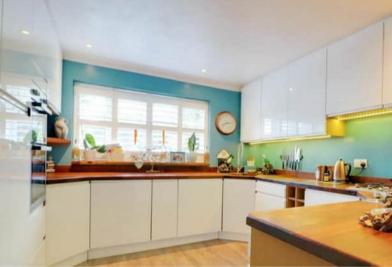

The council tax band is D.

The interior of this beautifully presented property comprises a spacious living/dining room, w/c, office room and fitted kitchen on the ground floor. The first floor consists of 3 bedrooms, 1 en-suite and the family bathroom. The second floor holds a further 2 bedrooms and bathroom. The exterior boasts a private rear garden with a hot tub, sauna and hard wood decking, perfect for enjoying the summer months.