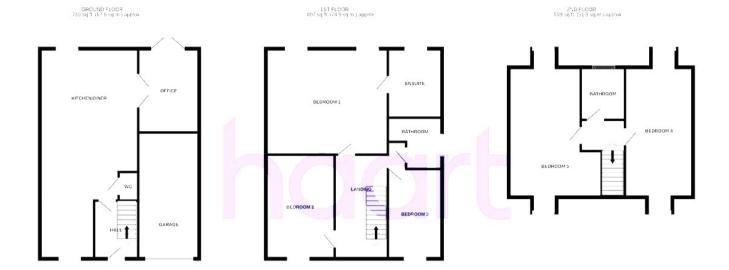

The council tax band is D.

The interior of this beautifully presented property comprises a spacious living/dining room, w/c, office room and fitted kitchen on the ground floor. The first floor consists of 3 bedrooms, 1 en-suite and the family bathroom. The second floor holds a further 2 bedrooms and bathroom. The exterior boasts a private rear garden with a hot tub, sauna and hard wood decking, perfect for enjoying the summer months.

TOTAL FLOOR AREA: 2095 sq ft. (194.6 sq.m.) approx.

20-22 Bridge End, Leeds, LS1 4DJ t: 0330 004 0050 e: hello@bettermove.co.uk www.bettermove.co.uk