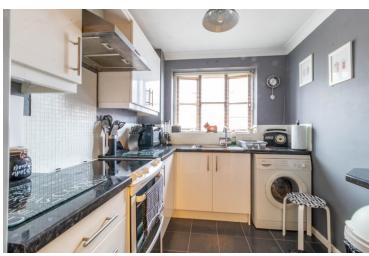

#### **Kitchen**

9' 9" x 7' (2.97m x 2.13m) Window to side, matching wall and base units with worktop over, inset sink and drainer, space for washing machine, cooker and extractor hood, space for fridge and freezer.