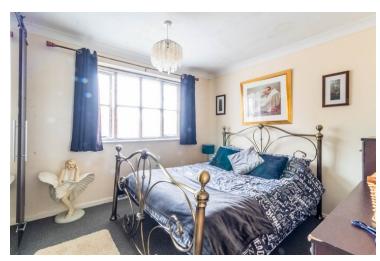

#### **Bedroom**

11' 4" x 9' 9" (3.45m x 2.97m) Window to side, electric storage heater, space for double bed.