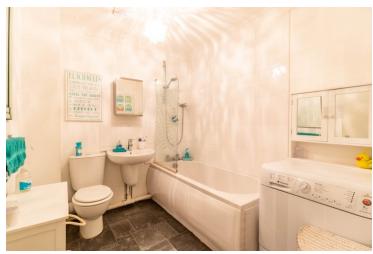

#### **Bathroom**

6' 09" x 6' 01" (2.06m x 1.85m) Panelled bath with shower over, closed coupled WC, Wash hand vanity basin, extractor fan.