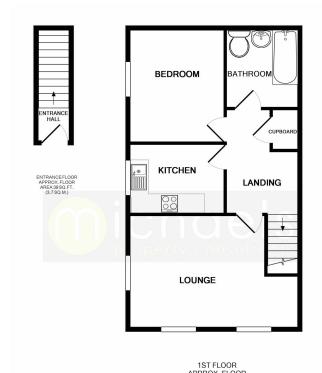

#### **Floorplans**

APPROX. FLOOR AREA 503 SQ.FT. (46.7 SQ.M.)

(40.7 S.U.M.)

TOTAL APPROX. FLOOR AREA 542 SQ.FT. (50.4 SQ.M.)

Whilst every attempt has been made to ensure the accuracy of the floor plan contained here, measurements of doors, windows, rooms and any other items are approximate and no responsibility is taken for any enry, omission, or mis-statement. This plan is for illustrative purposes only and should be used as such by any prospective purchaser. The services, systems and appliances shown have not been tested and no guarantee as to their operability or efficiency can be given Made with Metropix ©2016