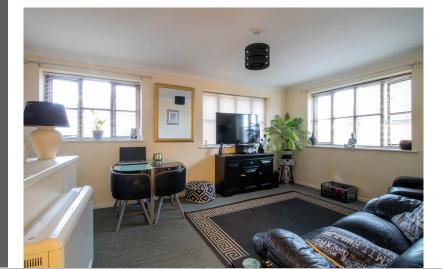

#### Lounge

16' 11" x 11' 4" (5.16m x 3.45m) Window to front and side, electric storage heater, storage cupboard.