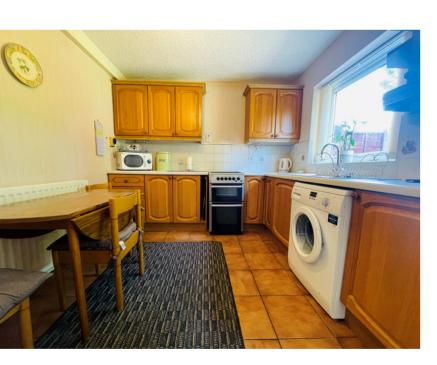

### Kitchen

9' 04" x 12' 07" (2.84m x 3.84m) Is equipped with a range of wall and base units, tiled flooring, plumbing for washing machine/dishwasher, gas cooker, double glazed window to rear elevation, doors leading into downstairs toilet and additional cupboard storage.