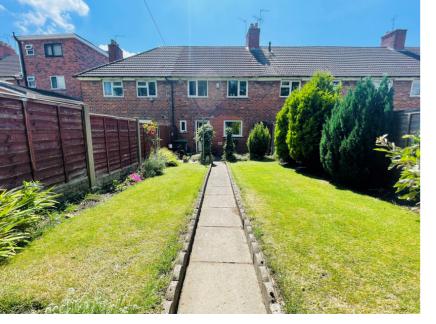

#### Rear Garden

With door leading from kitchen/diner gives access to patio and lawn area, side gate to shared walkway, wooden shed at rear