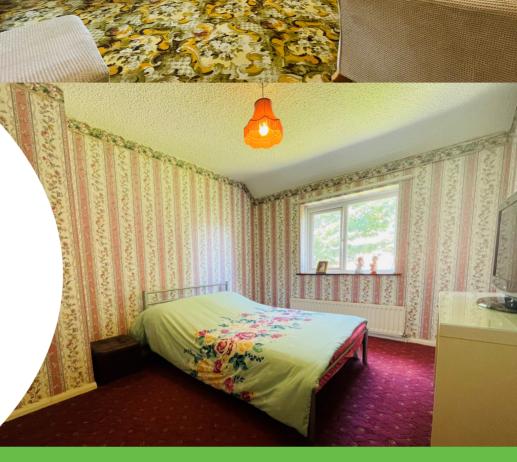

### Bedroom One

10' 01" x 10' 11" (3.07m x 3.33m) Consists of carpet flooring, ceiling light point, radiator, double glazed window to front elevation.

### Bedroom Two

9' 11" x 12' 08" (3.02m x 3.86m) Consists of carpet flooring, ceiling light point, radiator, double glazed window to rear elevation

### Bedroom Three

7' 08" x 9' 07" (2.34m x 2.92m) Consists of carpet flooring, ceiling light point, double glazed window to rear elevation, radiator and central heating boiler.