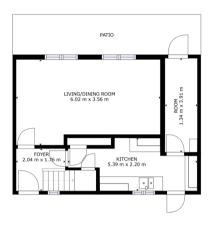

### **Ground Floor**

**Floor Plan** 

GROSS INTERNAL AREA FLOOR 1: 42 m2, FLOOR 2: 41 m2 EXCLUDED AREAS: , PATIO: 13 m2

🗖 Matterport

### **Open Plan Lounge Dining Room**

Porch

**First Floor** 

All measurements provided are approximate and should be verified before exchange of contracts. No appliances have been tested and should be checked to ensure they are in good working order.