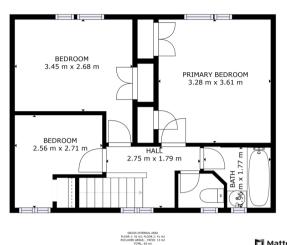

### **Ground Floor**

**Floor Plan** 

GROSS INTERNAL AREA FLOOR 1: 42 m2, FLOOR 2: 41 m2 EXCLUDED AREAS: , PATIO: 13 m2

🗖 Matterport

## We make it happen.

Tel: 01302 247754 Email: info@thepropertyhive.co.uk Web: www.thepropertyhive.co.uk

Floor Plan

🗖 Matterport

**First Bedroom** 

Second Bedroom

Third Bedroom

Bathroom