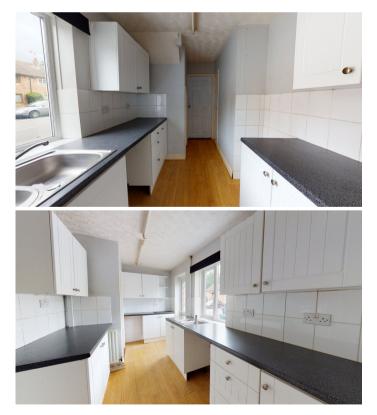

ive.co.uk

3 Bedroom(s), Terraced House, Freehold

Hampden Crescent, Lindholme, Doncaster.









- 3D Virtual Tour Available
- Three Bedrooms
- Kitchen
- Off Road Parking
- No Chain

- Mid Terrace Property
- Bathroom with Separate Toilet
- Porch Leading To Rear Garden
- Open Plan Lounge and Dining Room

Offers Over £122,500 Reduced

Book your viewing today Tel: 01302 247754



We make it happen.

Tel: 01302 247754 Email: info@thepropertyhive.co.uk Web: www.thepropertyhive.co.uk

### **Owner's View**

3D Virtual Tour Available - See when this property is available to view, and reserve your appointment quickly and easily via our website!

### **Ground Floor**

**Floor Plan** 



GROSS INTERNAL AREA FLOOR 1: 42 m2, FLOOR 2: 41 m2 EXCLUDED AREAS: , PATIO: 13 m2

🗖 Matterport

#### Kitchen



### **Open Plan Lounge Dining Room**



Porch



**First Floor** 

All measurements provided are approximate and should be verified before exchange of contracts. No appliances have been tested and should be checked to ensure they are in good working order.



## We make it happen.

Tel: 01302 247754 Email: info@thepropertyhive.co.uk Web: www.thepropertyhive.co.uk

Floor Plan



🗖 Matterport

**First Bedroom** 



Second Bedroom



Third Bedroom



Bathroom



Toilet



External



# We make it happen.

Tel: 01302 247754 Email: info@thepropertyhive.co.uk Web: www.thepropertyhive.co.uk

Front Aspect



**Rear Garden** 



Utilities - Mains Gas, Mains Electricity, Mains Water Water Meter - Yes Average Annual Electricity Bills -Average Annual Gas Bills -Average Annual Water Bills -Tenure - F