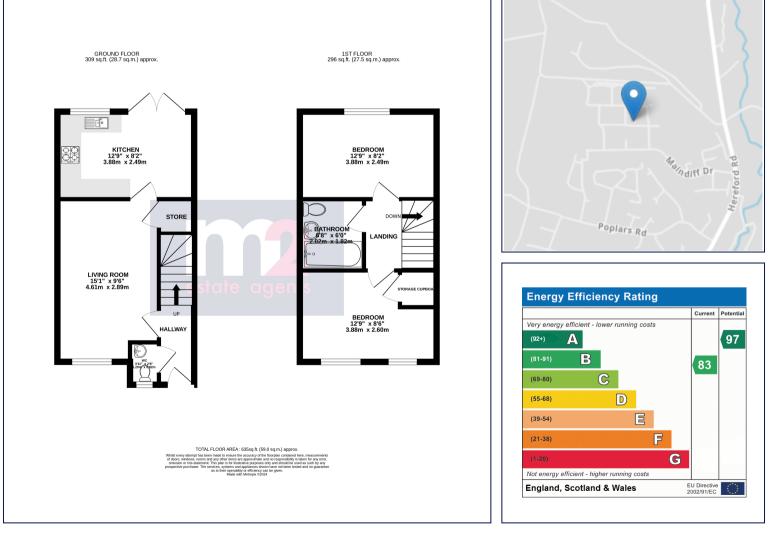

What three words - ///firelight.taxpayers.melt Services: Mains Gas, electricity, water and drainage. Council Tax Band: Band D.

All room sizes are approximate. Electrical installations, plumbing, central heating and drainage installations are noted on the basis of a visual inspection only. They have not been tested and no warranty of condition of theses for purpose is implied in their inclusion. Potential purchasers are warned that they must make their own enquiries as to the condition of the appliances, installations or any element of the structure or fabric of the property.