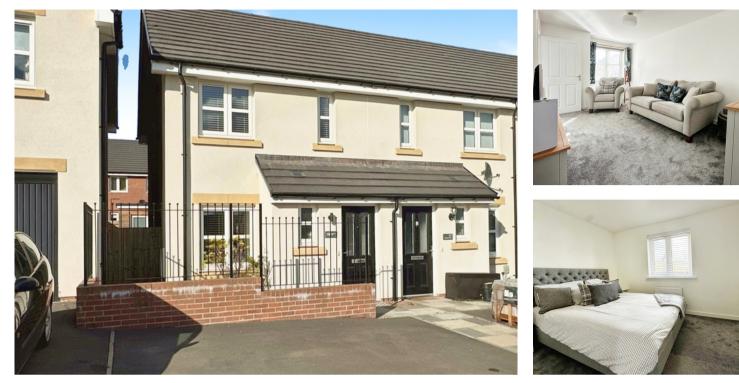

19 Bretherton Way, Llantilio Pertholey, Abergavenny. NP7 6PR £239,950 Tenure Freehold

- END TERRACE PROPERTY
- KITCHEN / DINING ROOM
- IMMACULATELY PRESENTED
  THROUGHOUT
- LARGE GARDEN SHED / WORKSHOP
- TWO DOUBLE BEDROOMS
- IDEAL FIRST TIME BUY
- GROUND FLOOR WC AND FIRST
  FLOOR BATHROOM
- DOUBLE DRIVEWAY PROVIDING
  PARKING

11 Cross Street, Abergavenny, NP7 5EH M2 Estate Agents Abergavenny 01873 856388 www.m2ea.co.uk Situated on the popular development in Llantilio Pertholey, this well presented end-terraced property comprises, entrance hall with a WC to the left, leading to a living room with built in storage cupboard, a kitchen / dining room with French doors leading out to enclosed rear garden. To the first floor, two double bedrooms, one with a built in storage cupboard. A three piece family bathroom with shower over bath. To the rear of the property an enclosed garden with patio area, lawn and large shed / work shop the property also benefits from a side access to the garden. To the front of the property, a double driveway providing parking for two vehicles