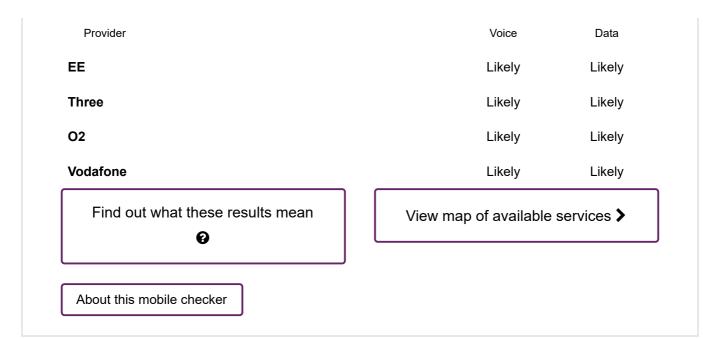

| RG402HG          | Change Location |
|------------------|-----------------|
| 13, STURGES ROAD |                 |
| Indoor           | Outdoor         |

Results are predictions and not a guarantee. Actual services available may be different depending on the particular circumstances and the precise location of the user and may be affected by network outages. More information on the factors that impact signal can be found in our FAQ.

5G coverage is not included in the table view but can be found on the map view.

We are exploring ways to improve Ofcom's mobile coverage checker. Please share your feedback

(https://online1.snapsurveys.com/interview/a6804b3d-bb26-431e-8db8-<u>34bb23324797</u>) to inform our work in this area.