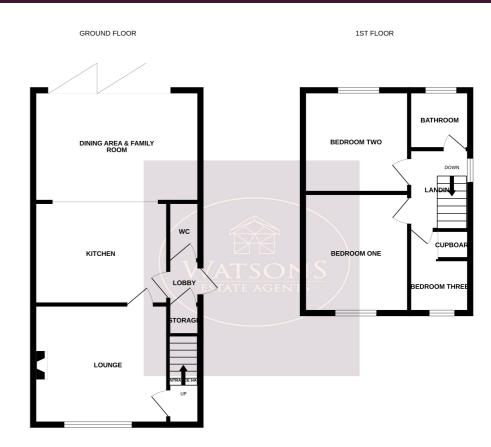

# **Ground Floor**

### **Entrance Hall**

Composite entrance door to the front, stairs to the first floor, radiator and door to the lounge.

# Lounge

3.94m x 3.6m (12' 11" x 11' 10") UPVC double glazed window to the front, Inglenook fire place with inset multi fuel burner, radiator and door to the kitchen area.

#### Kitchen Area

4.02m x 3.33m (13' 2" x 10' 11") A range of matching high gloss wall & base units, work surfaces incorporating an inset one & a half bowl stainless steel sink & drainer unit with flexi tap. Integrated appliances to include: waist height electric oven & grill, induction hob with extractor over, induction hob and double fridge freezer. Plumbing for washing machine, ceiling spotlights, wood effect laminate flooring. radiator and door to the side lobby. Open to the dining area.

### **Dining Area**

4.53m x 3.67m (14' 10" x 12' 0") Ceiling lantern, wood effect laminate flooring, ceiling spotlights, 2 radiators, vertical radiator and bi folding doors leading to the rear garden.

# Side Lobby

Doors to the side, WC and under stairs storage cupboard.

## WC

WC, wall mounted sink and radiator.

Whilst every attempt has been made to ensure the accuracy of the floorpian contained here, measurem of doors, windows, nooms and any other items are approximate and no responsibility is taken for any er omission or mis-statement. This plan is for illustratine purposes only and should be used as such by an prospective purchaser. This plan is for illustratine purposes only and should be used as such by an prospective purchaser. This plan is for illustratine purposes only and should be used as such by an prospective purchaser. The plan is for illustratine purposes only and the properties of the properties of efficiency can be given.

## **First Floor**

## Landing

UPVC double glazed window to the side, access to the attic (fully boarded with drop down ladder) and doors to all bedrooms and bathroom.

#### **Bedroom 1**

3.563m x 3.03m (11' 8" x 9' 11") UPVC double glazed window to the front and radiator.

#### Bedroom 2

3.39m x 3.03m (11' 1" x 9' 11") UPVC double glazed window to the rear and radiator.

### **Bedroom 3**

2.347m (1.78m min) x 1.94m (7' 8" x 6' 4") UPVC double glazed window to the front, built in storage cupboard and radiator.

#### **Bathroom**

3 piece suite in white comprising WC, pedestal sink unit and bath with dual rainfall effect shower over. Chrome heated towel rail, ceiling spotlights, extractor fan and obscured uPVC double glazed window to the rear.