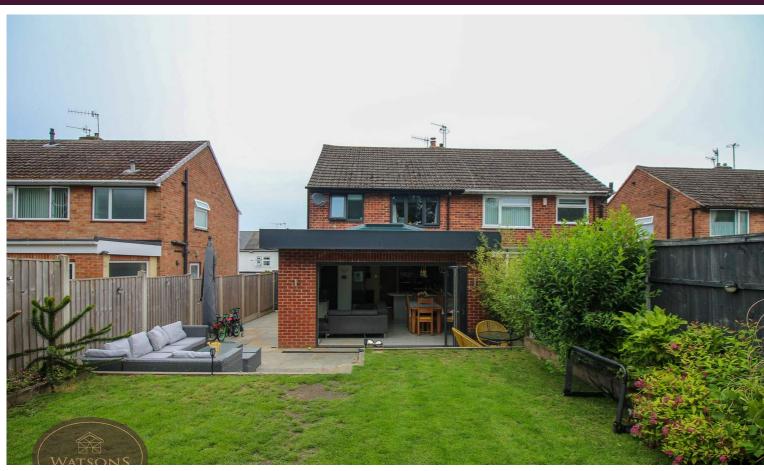

\*\*\* MODERN OPEN PLAN LIVING \*\*\* Located on a sought after road close to the amenities of Eastwood Town Centre, this EXTENDED semi detached has been renovated by our sellers and would be ideal for a family making the next step on the property ladder. The accommodation comprises in brief; entrance hall, rear lobby, WC, lounge with multi fuel burner, kitchen fitted with contemporary units and an open plan dining area & family room with bi-folding doors leading out to the rear garden. On the first floor, the landing leads to three bedrooms and the bathroom which is fitted with a white suite. Outside, the rear garden has a pleasant tree lined outlook and comprises of a paved patio and a tiered lawned garden edged with railway sleepers. The garden is enclosed by timber fencing with gated access to the side. To the front of the property, a driveway provides off road parking. For more information, or to book a viewing, call our team.

### **Dining Area**

4.53m x 3.67m (14' 10" x 12' 0") Ceiling lantern, wood effect laminate flooring, ceiling spotlights, 2 radiators, vertical radiator and bi folding doors leading to the rear garden.

#### Outside

To the front of the property is a block paved driveway providing ample off road parking leading to double wooden gates. The South facing rear garden offers a good level of privacy and comprises a paved patio, turfed lawn, flower bed borders with a range of plants & shrubs and a large timber built shed with power. The garden is enclosed by timber fencing to the perimeter with gated access to the side.