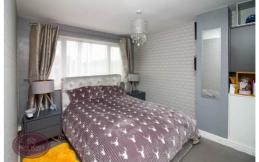

#### **Bedroom 1**

3.563m x 3.03m (11' 8" x 9' 11") UPVC double glazed window to the front and radiator.

#### Bedroom 2

3.39m x 3.03m (11' 1" x 9' 11") UPVC double glazed window to the rear and radiator.

### **Bedroom 3**

2.347m (1.78m min) x 1.94m (7' 8" x 6' 4") UPVC double glazed window to the front, built in storage cupboard and radiator.