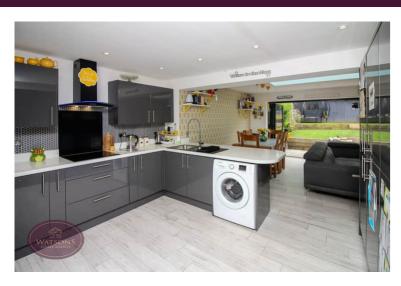

#### Kitchen Area

4.02m x 3.33m (13' 2" x 10' 11") A range of matching high gloss wall & base units, work surfaces incorporating an inset one & a half bowl stainless steel sink & drainer unit with flexi tap. Integrated appliances to include: waist height electric oven & grill, induction hob with extractor over, induction hob and double fridge freezer. Plumbing for washing machine, ceiling spotlights, wood effect laminate flooring. radiator and door to the side lobby. Open to the dining area.

### **Dining Area**

4.53m x 3.67m (14' 10" x 12' 0") Ceiling lantern, wood effect laminate flooring, ceiling spotlights, 2 radiators, vertical radiator and bi folding doors leading to the rear garden.