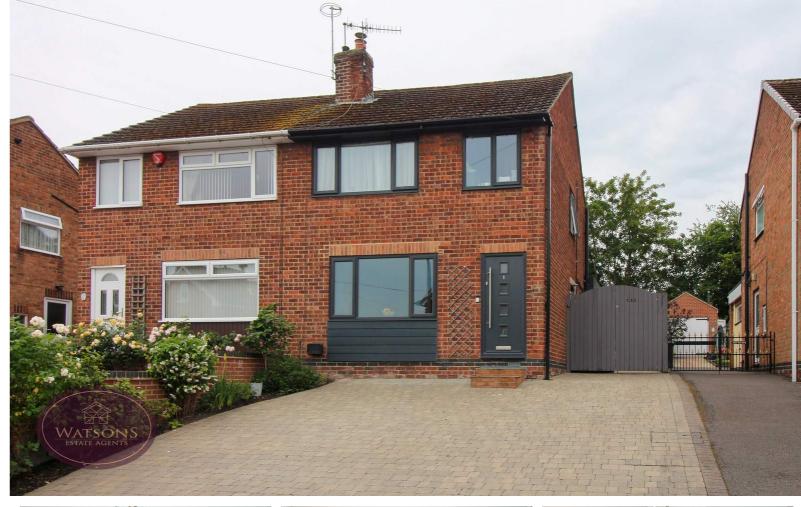

\*\*\* MODERN OPEN PLAN LIVING \*\*\* Located on a sought after road close to the amenities of Eastwood Town Centre, this EXTENDED semi detached has been renovated by our sellers and would be ideal for a family making the next step on the property ladder. The accommodation comprises in brief; entrance hall, rear lobby, WC, lounge with multi fuel burner, kitchen fitted with contemporary units and an open plan dining area & family room with bi-folding doors leading out to the rear garden. On the first floor, the landing leads to three bedrooms and the bathroom which is fitted with a white suite. Outside, the rear garden has a pleasant tree lined outlook and comprises of a paved patio and a tiered lawned garden edged with railway sleepers. The garden is enclosed by timber fencing with gated access to the side. To the front of the property, a driveway provides off road parking. For more information, or to book a viewing, call our team.

#### Outside

To the front of the property is a block paved driveway providing ample off road parking leading to double wooden gates. The South facing rear garden offers a good level of privacy and comprises a paved patio, turfed lawn, flower bed borders with a range of plants & shrubs and a large timber built shed with power. The garden is enclosed by timber fencing to the perimeter with gated access to the side.