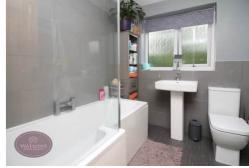

#### **Bathroom**

3 piece suite in white comprising WC, pedestal sink unit and bath with dual rainfall effect shower over. Chrome heated towel rail, ceiling spotlights, extractor fan and obscured uPVC double glazed window to the rear.