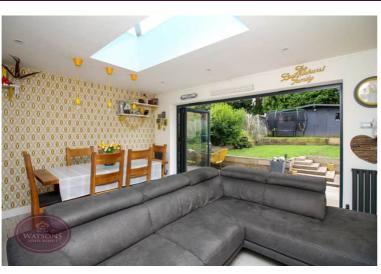

\*\*\* MODERN OPEN PLAN LIVING \*\*\* Located on a sought after road close to the amenities of Eastwood Town Centre, this EXTENDED semi detached has been renovated by our sellers and would be ideal for a family making the next step on the property ladder. The accommodation comprises in brief; entrance hall, rear lobby, WC, lounge with multi fuel burner, kitchen fitted with contemporary units and an open plan dining area & family room with bi-folding doors leading out to the rear garden. On the first floor, the landing leads to three bedrooms and the bathroom which is fitted with a white suite. Outside, the rear garden has a pleasant tree lined outlook and comprises of a paved patio and a tiered lawned garden edged with railway sleepers. The garden is enclosed by timber fencing with gated access to the side. To the front of the property, a driveway provides off road parking. For more information, or to book a viewing, call our team.

### **Dining Area**

4.53m x 3.67m (14' 10" x 12' 0") Ceiling lantern, wood effect laminate flooring, ceiling spotlights, 2 radiators, vertical radiator and bi folding doors leading to the rear garden.