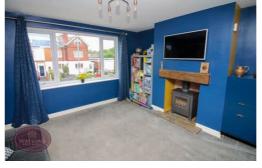

# Lounge

3.94m x 3.6m (12' 11" x 11' 10") UPVC double glazed window to the front, Inglenook fire place with inset multi fuel burner, radiator and door to the kitchen area.