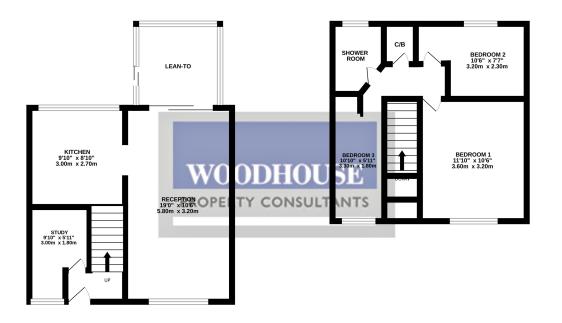

## FLOORPLAN

GROUND FLOOR 443 sq.ft. (41.2 sq.m.) approx. 1ST FLOOR 367 sq.ft. (34.1 sq.m.) approx.

## TOTAL FLOOR AREA: 810 sq.ft. (75.2 sq.m.) approx.

Whilst every attempt has been made to ensure the accuracy of the floorpian contained here, measurements of doors, windows, rooms and any other items are approximate and no responsibility is taken for any error, omission or mis-statement. This plant is for fillustrative purposes only and should be used as such by any prospective purchaser. The services, systems and appliances shown have not been tested and no guarantee as to their forepathility or efficiency can be given.