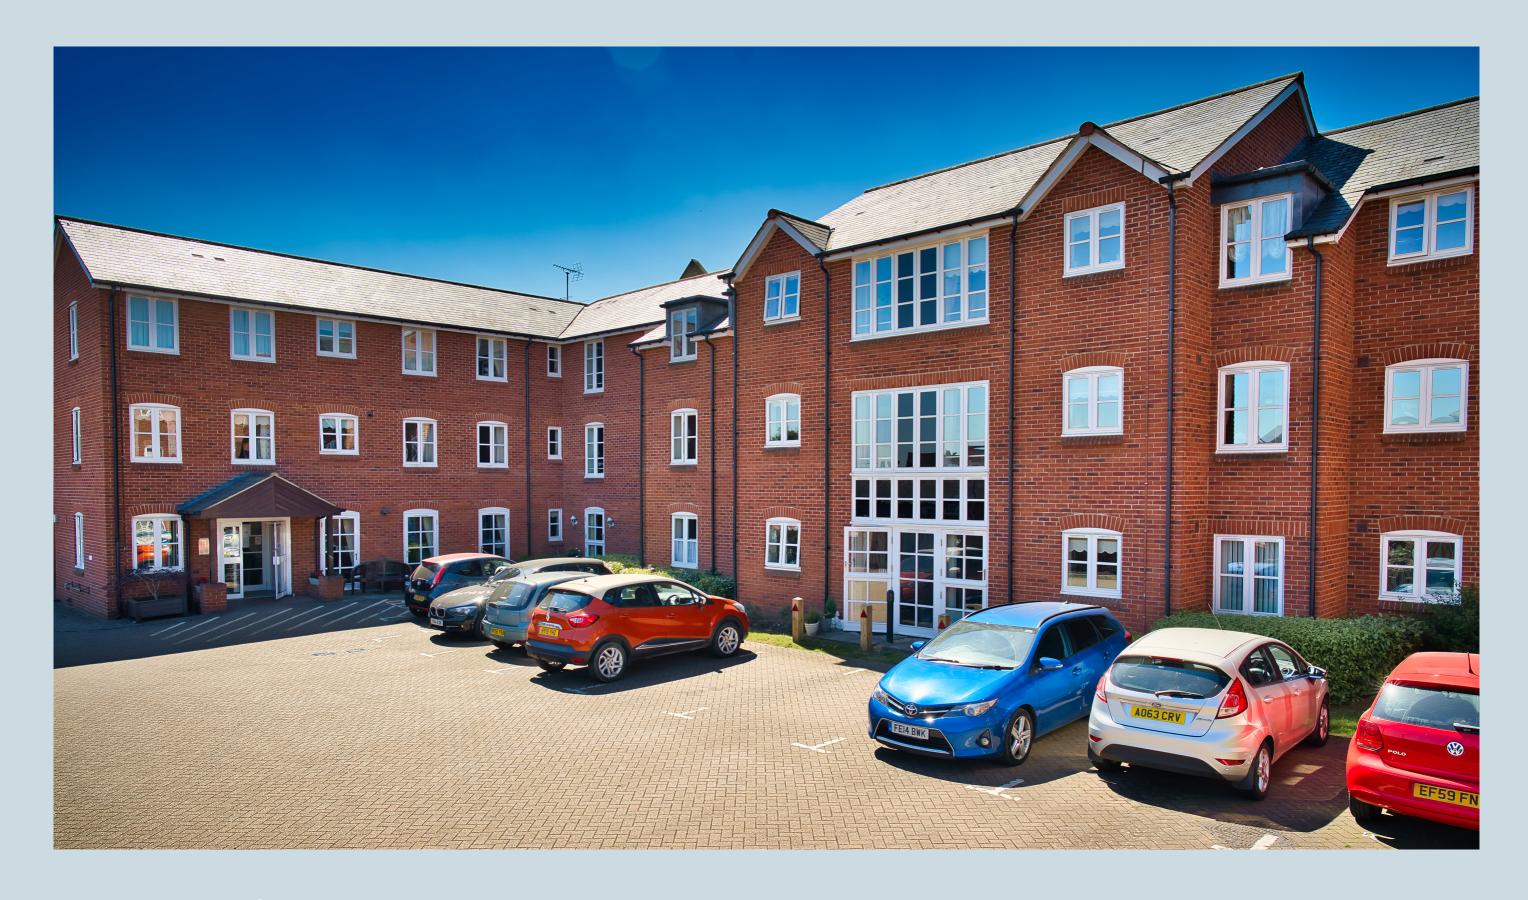

## **Property Description**

Two double bedroom retirement apartment set on the first floor of the popular Whitings Court development overlooking the communal gardens.

This first floor property offers a generous lounge/diner, fitted kitchen and a bathroom with walk in shower. Two good sized bedrooms, one with fitted wardrobes.

Council Tax band C. EPC rating B. Please note this is a retirement property and you must be over the age of 60 to qualify for residency.

Whitings Court is well placed for access to the town centre (via the Arcade) where there is a variety of shops, including the nearby Waitrose store plus restaurants and bars within the town's attractive and historic centre. The apartment is set to the rear of the block and features the 24 hour Careline facility, a house manager and communal facilities that include the resident's lounge, laundry room and communal garden.