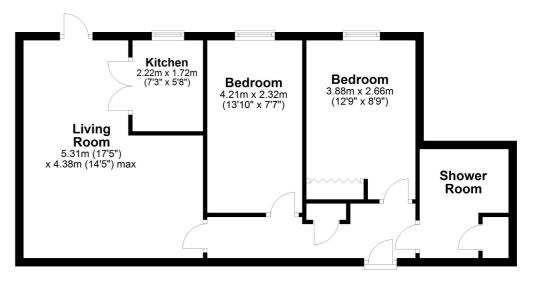

£250,000 Leasehold

Floor Plan Approx. 56.9 sq. metres (612.1 sq. feet)

Total area: approx. 56.9 sq. metres (612.1 sq. feet)

All measurements shown are approximate and for guidance only. Garages and workshops are not included in any gross floor areas unless integral to the main building where they will be included.

Plan produced using PlanUp.

- Retirement Apartment
- First floor
- Two Double Bedrooms
- Shower Room
- 24 Hour Careline
- Residents Lounge
- Laundry Facilities
- House Manager

EPC Rating: