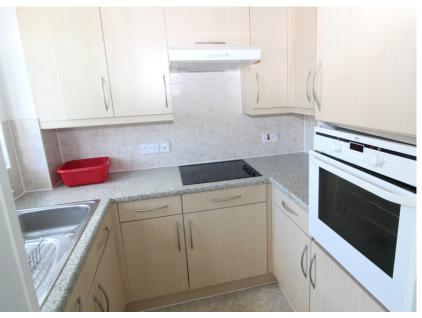

## **Property Description**

Two double bedroom retirement apartment set on the first floor of the popular Whitings Court development overlooking the communal gardens.

This first floor property offers a generous lounge/diner, fitted kitchen and a bathroom with walk in shower. Two good sized bedrooms, one with fitted wardrobes.