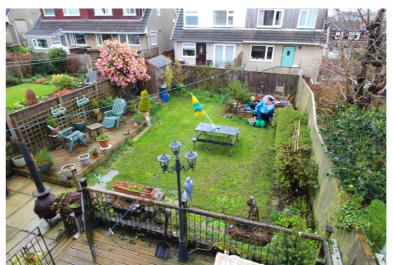

## **FULL DESCRIPTION**

An ideal purchase for the growing family is this spacious three bedroom semi-detached family home, situated in this popular residential location with excellent access to local schools. The well proportioned accommodation comprises of an entrance porch, hall, large through lounge/diner which is a real feature of this property with windows to the front and patio doors to the rear, The breakfast kitchen has a modern range of base and wall mounted units, breakfast bar, hot tap, integrated double oven, gas hob, microwave, fridge/freezer, washing machine, dishwasher, built in cupboard, internal door giving access to the garage, windows to the rear and rear door. To the first floor there are three bedrooms, and a house shower room with modern suite in white comprising of a good sized shower enclosure, WC, wash hand basin, window to the rear. Gas Central Heating & Double Glazing. Externally there is a drive to the front leading to an attached garage and generous size enclosed rear garden and patio. Awaiting EPC.