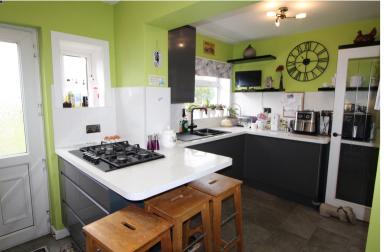

## **FULL DESCRIPTION**

An ideal purchase for the growing family is this spacious three bedroom semi-detached family home, situated in this popular residential location with excellent access to local schools. The well proportioned accommodation comprises of an entrance porch, hall, large through lounge/diner which is a real feature of this property with windows to the front and patio doors to the rear, The breakfast kitchen has a modern range of base and wall mounted units, breakfast bar, hot tap, integrated double oven, gas hob, microwave, fridge/freezer, washing machine, dishwasher, built in cupboard, internal door giving access to the garage, windows to the rear and rear door. To the first floor there are three bedrooms, and a house shower room with modern suite in white comprising of a good sized shower enclosure, WC, wash hand basin, window to the rear. Gas Central Heating & Double Glazing. Externally there is a drive to the front leading to an attached garage and generous size enclosed rear garden and patio. Awaiting EPC.