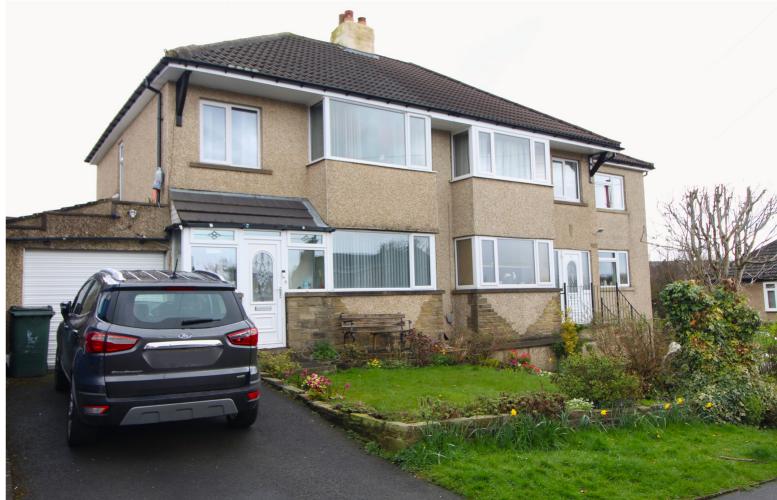

47 Goose Cote Lane, Oakworth, Keighley, West Yorkshire, BD22 7NG

£210,000

- SEMI-DETACHED FAMILY HOME
- SPACIOUS THROUGH LOUNGE/DINER
- DRIVE & ATTACHED GARAGE

- THREE BEDROOMS
- GARDENS
- AWAITING EPC

## **FULL DESCRIPTION**

An ideal purchase for the growing family is this spacious three bedroom semi-detached family home, situated in this popular residential location with excellent access to local schools. The well proportioned accommodation comprises of an entrance porch, hall, large through lounge/diner which is a real feature of this property with windows to the front and patio doors to the rear, The breakfast kitchen has a modern range of base and wall mounted units, breakfast bar, hot tap, integrated double oven, gas hob, microwave, fridge/freezer, washing machine, dishwasher, built in cupboard, internal door giving access to the garage, windows to the rear and rear door. To the first floor there are three bedrooms, and a house shower room with modern suite in white comprising of a good sized shower enclosure, WC, wash hand basin, window to the rear. Gas Central Heating & Double Glazing. Externally there is a drive to the front leading to an attached garage and generous size enclosed rear garden and patio. Awaiting EPC.