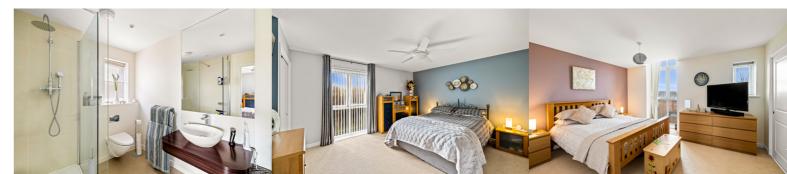

# **Bathroom**

9' 0" x 8' 4" (2.74m x 2.54m)

#### **En-Suite**

#### **Bedroom Three**

13' 11" x 9' 7" (4.24m x 2.92m)

## **Bedroom Two**

13' 11" x 11' 2" (4.24m x 3.40m)