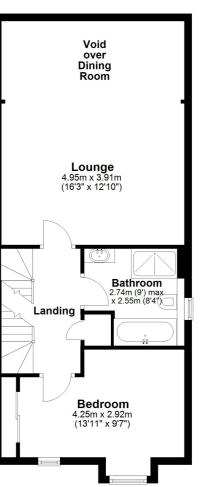

# First Floor Landing

# Lounge

16' 3" x 12' 10" (4.95m x 3.91m)

# **Bathroom**

9' 0" x 8' 4" (2.74m x 2.54m)

#### **Bedroom Three**

13' 11" x 9' 7" (4.24m x 2.92m)

# First Floor

Approx. 59.4 sq. metres (639.6 sq. feet)