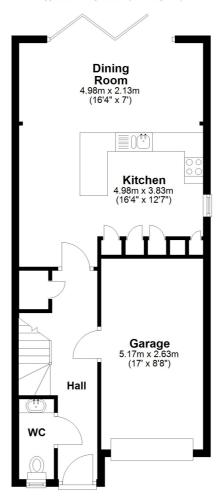

## **Entrance Hall**

## Kitchen

16' 4" x 12' 7" (4.98m x 3.84m)

# **Dining Room**

16' 4" x 7' 0" (4.98m x 2.13m)

16' 4" W.C

# Garage

17' 0" x 8' 8" (5.18m x 2.64m)

# Ground Floor

Approx. 56.3 sq. metres (606.1 sq. feet)