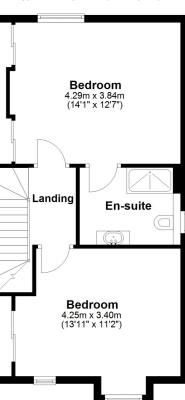

## **Second Floor Landing**

#### **Bedroom One**

14' 1" x 12' 7" (4.29m x 3.84m)

#### **En-Suite**

## **Bedroom Two**

13' 11" x 11' 2" (4.24m x 3.40m)

#### Second Floor

Approx. 45.7 sq. metres (491.5 sq. feet)