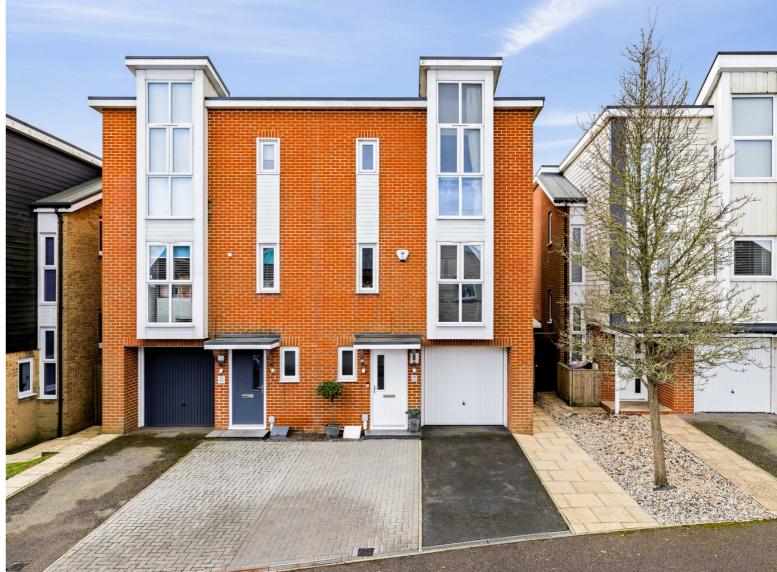

# £410,000 FREEHOLD

FOR SALE WITH BURNAP + ABEL... Welcome to your dream home on Lewis Road in the highly sought-after area of Hawkinge. This modern Pentland build boasts three spacious bedrooms, perfect for a growing family or those who love to entertain guests. Step inside and be greeted by a stunning kitchen/diner with bi-folding doors leading out to the south-facing rear garden, ideal for enjoying al fresco dining on warm summer evenings. The ground floor also features a convenient W.C. There is a cozy lounge, providing plenty of space for relaxation and socialising. Upstairs, you'll find three double bedrooms, each offering ample space for all your needs. The master bedroom comes complete with a stylish en-suite bathroom. A separate family bathroom, ensures everyone has their own private sanctuary. Outside, the property benefits from a garage and driveway for two cars, providing ample parking for multiple vehicles. Don't miss out on this fantastic opportunity to make Lewis Road your new address in Hawkinge - schedule your viewing today before it's gone!