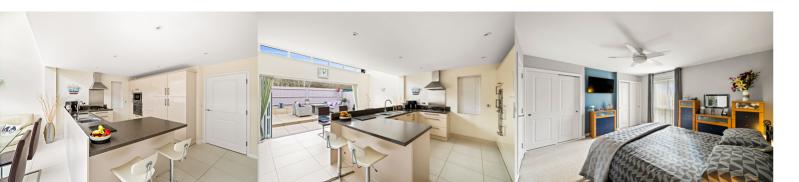

## Kitchen

16' 4" x 12' 7" (4.98m x 3.84m)

# **Dining Room**

16' 4" x 7' 0" (4.98m x 2.13m)

16' 4" W.C

#### **Bedroom One**

14' 1" x 12' 7" (4.29m x 3.84m)

## **Bedroom Two**

13' 11" x 11' 2" (4.24m x 3.40m)