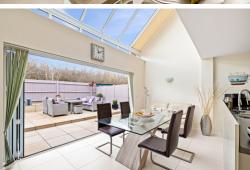

# £410,000 FREEHOLD

FOR SALE WITH BURNAP + ABEL... Welcome to your dream home on Lewis Road in the highly sought-after area of Hawkinge. This modern Pentland build boasts three spacious bedrooms, perfect for a growing family or those who love to entertain guests. Step inside and be greeted by a stunning kitchen/diner with bi-folding doors leading out to the south-facing rear garden, ideal for enjoying al fresco dining on warm summer evenings. The ground floor also features a convenient W.C. There is a cozy lounge, providing plenty of space for relaxation and socialising. Upstairs, you'll find three double bedrooms, each offering ample space for all your needs. The master bedroom comes complete with a stylish en-suite bathroom. A separate family bathroom, ensures everyone has their own private sanctuary. Outside, the property benefits from a garage and driveway for two cars, providing ample parking for multiple vehicles. Don't miss out on this fantastic opportunity to make Lewis Road your new address in Hawkinge - schedule your viewing today before it's gone!

# **Dining Room**

16' 4" x 7' 0" (4.98m x 2.13m)

16' 4" W.C