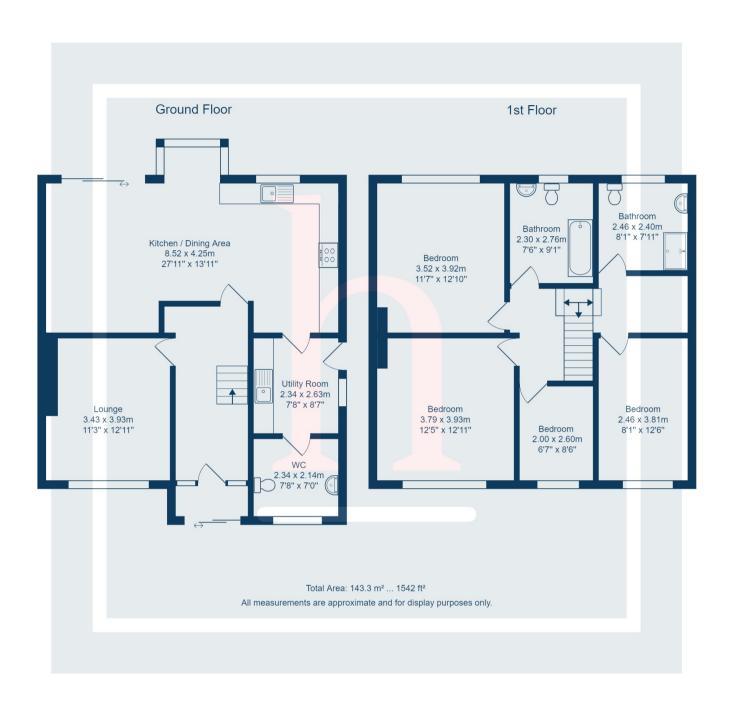

T: 0151 625 0125

E: info@homewirral.co.uk W: www.homewirral.co.uk

A: 42 Grange Road, West Kirby, CH48 4EF

FOR SALE £370,000

Meadway, Upton, Wirral. CH49 6JQ

Fantastic Family Home - Fully Refurbished Throughout!! Offered with the added benefit of no onward chain is this beautifully presented and extended semi detached home situated in a popular sought after road in a prime part of Upton. With ample off road parking and a generous private rear garden this property would make a wonderful option for the young growing family. The property has been finished to an excellent standard with works including rewiring, replumbing with new central heating, plastering throughout, high quality brand new kitchen, new bathrooms, feature media wall and flooring/decoration. We anticipate huge interest in this newest rare opportunity to purchase a spacious 'move in and drop your bags' home and recommend an early viewing so as not to miss out.