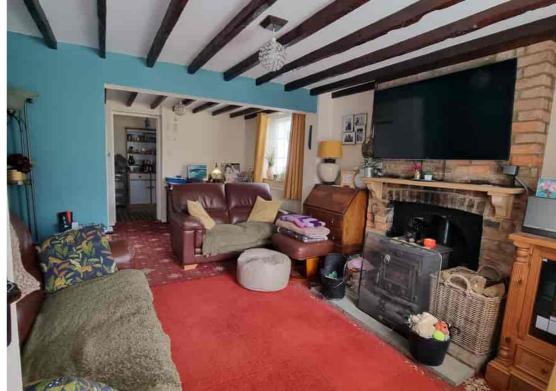

- Charming Two Bed Character Cottage
- Lounge-Diner With Central Fireplace
  - Two First Floor Bedrooms
- Enclosed Porch's to both Front & Side
  - Ground Floor Bathroom
  - Large Area Of Garden To The Side
  - Gas Central Heating & D.Glazed
    - Mains Water & Main Sewage