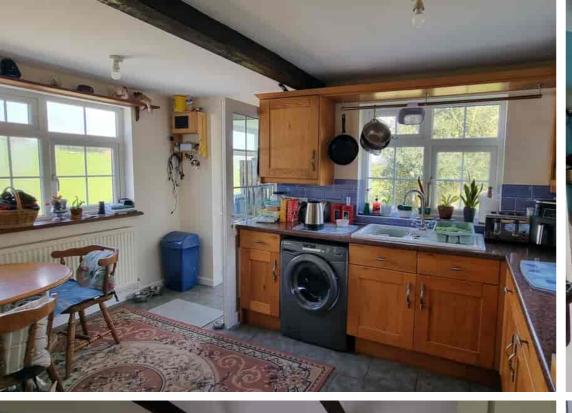

- Charming Two Bed Character Cottage
- Lounge-Diner With Central Fireplace
  - Two First Floor Bedrooms
- Enclosed Porch's to both Front & Side
  - Ground Floor Bathroom
  - Large Area Of Garden To The Side
  - Gas Central Heating & D.Glazed
    - Mains Water & Main Sewage