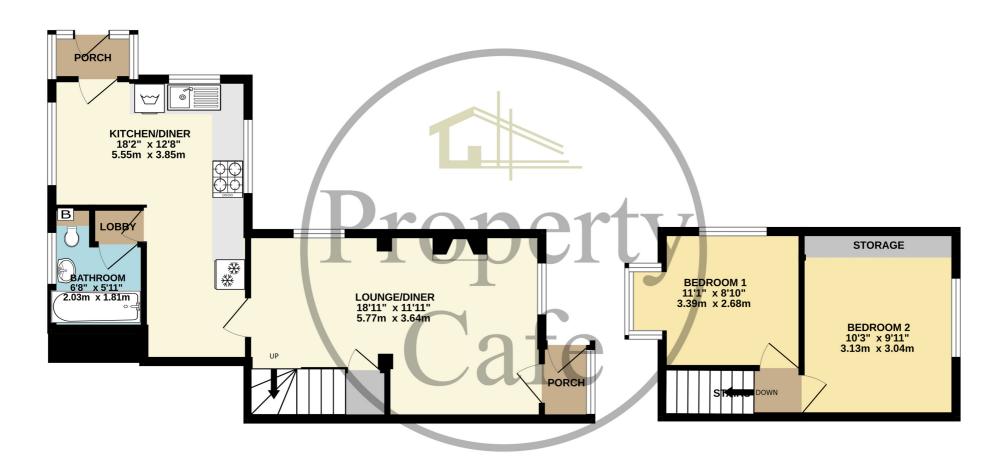

## TOTAL FLOOR AREA: 703 sq.ft. (65.3 sq.m.) approx.

Whilst every attempt has been made to ensure the accuracy of the floorplan contained here, measurements of doors, windows, rooms and any other items are approximate and no responsibility is taken for any error, omission or mis-statement. This plan is for illustrative purposes only and should be used as such by any prospective purchaser. The services, systems and appliances shown have not been tested and no guarantee as to their operability or efficiency can be given.

- Charming Two Bed Character Cottage
- Lounge-Diner With Central Fireplace
  - Two First Floor Bedrooms
- Enclosed Porch's to both Front & Side
  - Ground Floor Bathroom
  - Large Area Of Garden To The Side
  - Gas Central Heating & D.Glazed
    - Mains Water & Main Sewage

- Storage Garage Within The Grounds
  - Ample Off Road Parking
  - Located On The Outskirts Of Town
    - Scope & Potential To Extend
- Well Presented & Further Potential
  - Courtyard Garden To The Rear
  - Sold With No Onward Chain
  - Viewing Highly Recommended