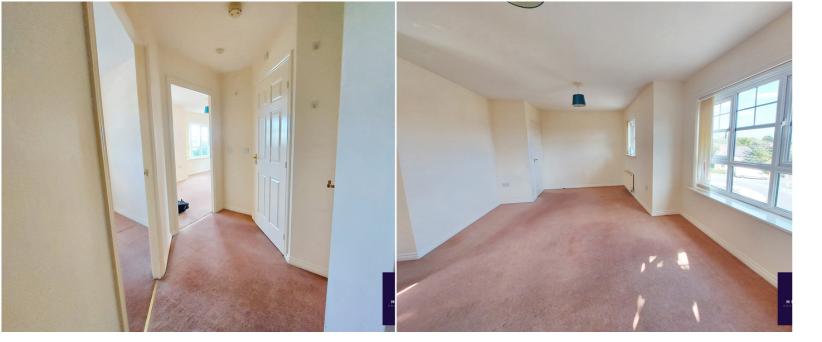

# **Entrance**

 $4.89 \text{m} \times 1.06 \text{m} (16' 1" \times 3' 6")$  built in storage cupboard.

# Lounge/Diner

4.15m x 6.11m (13' 7" x 20' 1") views to side and rear, double doors to kitchen, 2 double radiators.