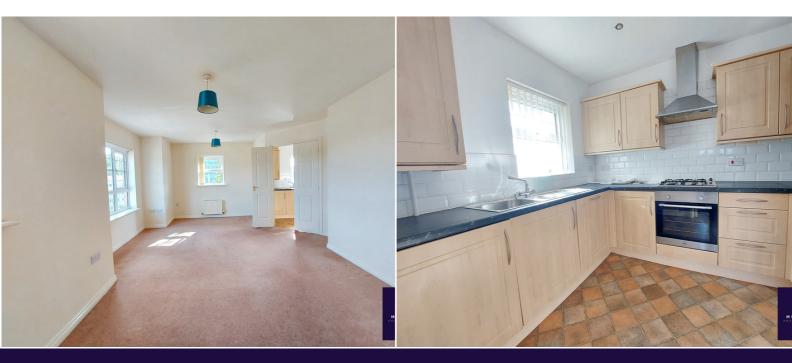

# Lounge/Diner

4.15m x 6.11m (13' 7" x 20' 1") views to side and rear, double doors to kitchen, 2 double radiators.

## Kitchen

2.59m x 2.91m (8' 6" x 9' 7") views to rear, modern maple units with black marble style worktops, 1 1/2 bowl stainless steel sink with chrome mixer tap, built in single electric oven with 4 ring gas hob, extractor, integral washing machine, fridge/freezer and dishwasher, part tiled walls, double radiator.