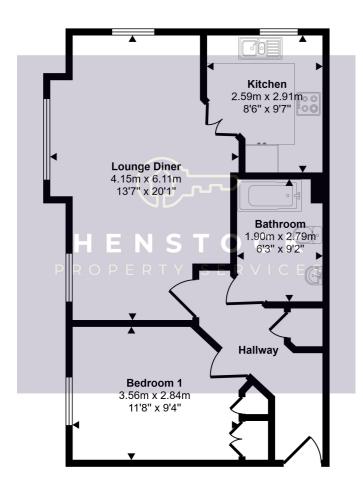

#### Approx Gross Internal Area 51 sq m / 546 sq ft

Floorplan

This floorplan is only for illustrative purposes and is not to scale. Measurements of rooms, doors, windows, and any items are approximate and no responsibility is taken for any error, omission or mis-statement. Icons of items such as bathroom suites are representations only and may not look like the real items. Made with Made Snappy 360.

# Lounge/Diner

4.15m x 6.11m (13' 7" x 20' 1") views to side and rear, double doors to kitchen, 2 double radiators.

## Kitchen

2.59m x 2.91m (8' 6" x 9' 7") views to rear, modern maple units with black marble style worktops, 1 1/2 bowl stainless steel sink with chrome mixer tap, built in single electric oven with 4 ring gas hob, extractor, integral washing machine, fridge/freezer and dishwasher, part tiled walls, double radiator.

## Bedroom 1

3.56m x 2.84m (11' 8" x 9' 4") views to front, built in wardrobes, single radiator.

### **Bathroom**

1.9m x 2.79m (6' 3" x 9' 2") white modern suite comprising; bath with wall mounted mixer shower, glass screen, close coupled w.c, sink, part tiled walls, spotlights, extractor, single radiator.