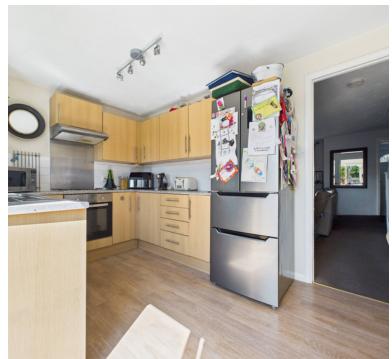

## Kitchen /Dining Room

8' 3" x 14' 5" (2.51m x 4.39m) UPVC double glazed sliding doors to rear garden aspect, UPVC double glazed window looking out over garden. Range of wall and base units inset a sink and drainer with mixer taps over, integrated hob and oven with extractor fan above, space and plumbing for a washing machine, space for fridge/freezer, the dining area offers space for a table, a radiator is located on the wall and you also have access to a storage cupboard which is located under the staircase.