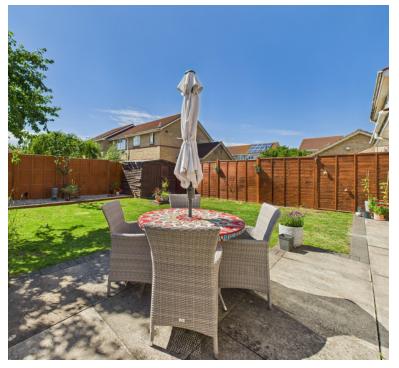

## Rear Garden

he rear garden is a delightful and fully enclosed space, enjoying a sought-after south-westerly aspect that ensures plenty of natural sunlight throughout the day. Mainly laid to lawn, it offers a generous area for outdoor activities, complemented by attractive patio sections ideal for relaxing or entertaining. Stone chipping borders add a neat, low-maintenance finish to the landscaping. Practicality meets charm with features such as direct access to the garage, a side gate leading to the front of the property, and a handy outdoor tap. A freestanding shed provides useful storage for tools and equipment, making this sun-filled garden both functional and inviting