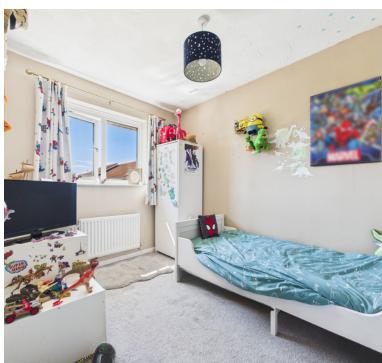

## **Bedroom Two**

10' 1"  $\times$  7' 7" (3.07m  $\times$  2.31m) UPVC double glazed window to rear aspect, radiator and space for bedroom furniture

#### **Bedroom Three**

7' 1" x 6' 2" (2.16m x 1.88m) UPVC double glazed window to front aspect, radiator, space for bedroom furniture, this room also features a storage cupboard.