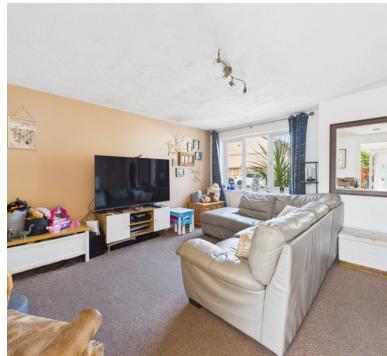

## Living Room

15' 8"  $\times$  14' 6" (4.78m  $\times$  4.42m) UPVC double glazed window to front aspect, two radiators and space for living room furniture, from here you have stairs rising to first floor landing and door to;