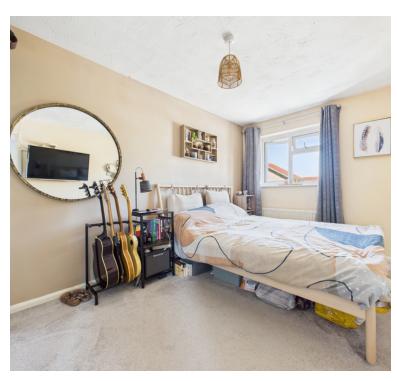

### **Bedroom One**

13' 10" x 8' 1" (4.22m x 2.46m) UPVC double glazed window to front aspect, radiator and space for bedroom furniture