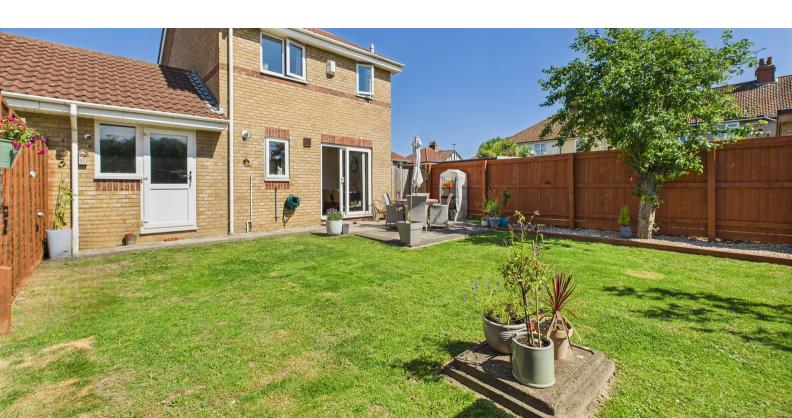

## Rear Garden

he rear garden is a delightful and fully enclosed space, enjoying a sought-after south-westerly aspect that ensures plenty of natural sunlight throughout the day. Mainly laid to lawn, it offers a generous area for outdoor activities, complemented by attractive patio sections ideal for relaxing or entertaining. Stone chipping borders add a neat, low-maintenance finish to the landscaping. Practicality meets charm with features such as direct access to the garage, a side gate leading to the front of the property, and a handy outdoor tap. A freestanding shed provides useful storage for tools and equipment, making this sun-filled garden both functional and inviting