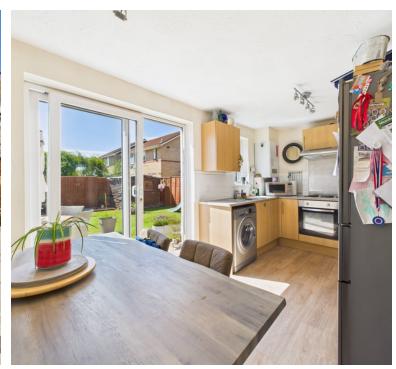

## Kitchen /Dining Room

8' 3" x 14' 5" (2.51m x 4.39m) UPVC double glazed sliding doors to rear garden aspect, UPVC double glazed window looking out over garden. Range of wall and base units inset a sink and drainer with mixer taps over, integrated hob and oven with extractor fan above, space and plumbing for a washing machine, space for fridge/freezer, the dining area offers space for a table, a radiator is located on the wall and you also have access to a storage cupboard which is located under the staircase.