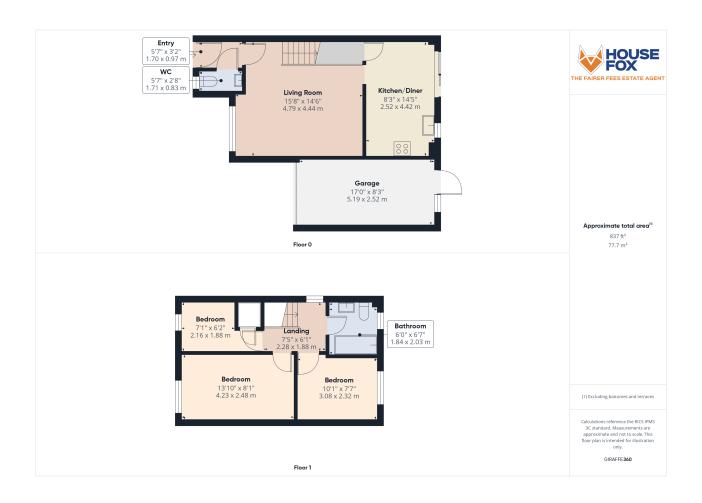

## **Entrance**

Enter via block paved driveway leading to main front door opening through to;

### **Entrance Porch**

With space to hang coats and store shoes, you also have access to living room and door to;

#### **Downstairs WC**

5' 7"  $\times$  2' 8" (1.70m  $\times$  0.81m) UPVC double glazed obscure window to front aspect, low level WC and pedestal wash hand basin, radiator.

## Living Room

15' 8"  $\times$  14' 6" (4.78m  $\times$  4.42m) UPVC double glazed window to front aspect, two radiators and space for living room furniture, from here you have stairs rising to first floor landing and door to;

## Kitchen /Dining Room

8' 3" x 14' 5" (2.51m x 4.39m) UPVC double glazed sliding doors to rear garden aspect, UPVC double glazed window looking out over garden. Range of wall and base units inset a sink and drainer with mixer taps over, integrated hob and oven with extractor fan above, space and plumbing for a washing machine, space for fridge/freezer, the dining area offers space for a table, a radiator is located on the wall and you also have access to a storage cupboard which is located under the staircase.

## Stairs Rising to First Floor Landing.

From the landing you have access to all upstairs rooms, access to your loft space and the landing also features a UPVC double glazed landing window.

### **Bedroom One**

13' 10" x 8' 1" (4.22m x 2.46m) UPVC double glazed window to front aspect, radiator and space for bedroom furniture

## **Bedroom Two**

10' 1"  $\times$  7' 7" (3.07m  $\times$  2.31m) UPVC double glazed window to rear aspect, radiator and space for bedroom furniture

#### **Bedroom Three**

7' 1" x 6' 2" (2.16m x 1.88m) UPVC double glazed window to front aspect, radiator, space for bedroom furniture, this room also features a storage cupboard.

#### **Bathroom**

6' 0" x 6' 7" (1.83m x 2.01m) UPVC double glazed obscure window to rear aspect. Three piece suite comprising a low level WC, a vanity wash hand basin and a paneled bath with mixer taps over, a hand held shower and also a fitter waterfall shower attachment, the bathroom also has a heated towel rail.

## Garage

17' 0" x 8' 3" (5.18m x 2.51m) UPVC double glazed window and door to rear garden aspect, power and lighting with up and over door to front.

## FLOORPLAN & EPC