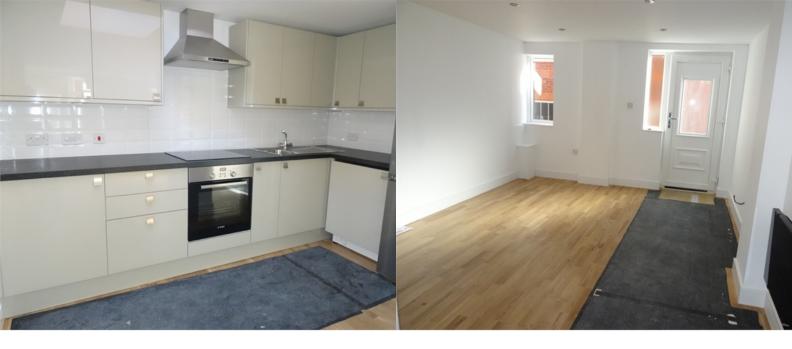

#### Kitchen/Living

20' 6" x 10' 11" (6.24m x 3.34m) Enter through UPVC panel and glazed door into kitchen/living room, window with front aspect, roof lantern, door to inner lobby, electric heater, wood laminate flooring, recessed lights to ceiling, TV point, range of kitchen units, stainless steel sink with mixer tap and drainer, integrated washer/dryer, large Zanussi fridge/freezer, integrated Bosch hob and oven

#### Inner Lobby

Doors to both bedrooms and bathroom, door to airing cupboard, door to large storage cupboard, roof lantern, electric heater, wood laminate flooring, recessed lights to ceiling