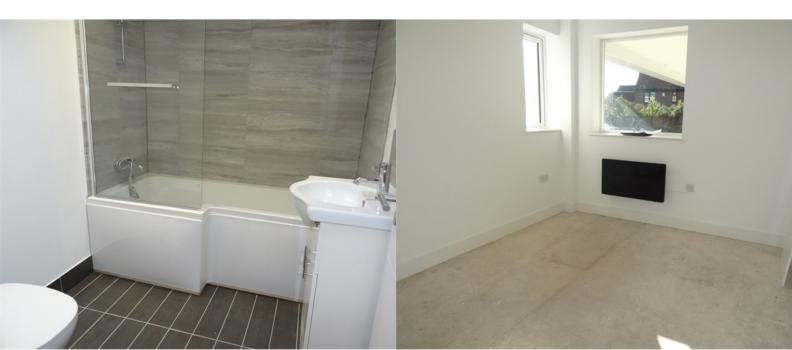

#### **Bedroom Two**

10' 11" x 10' (3.34m x 3.04m) Window with rear aspect, electric heater, recessed lights to ceiling

#### Bathroom

Roof lantern, bath with power shower over and glazed shower screen, WC with push button flush, wash basin with cupboard under and inset mirror over, chrome heated towel rail, recessed lights to ceiling