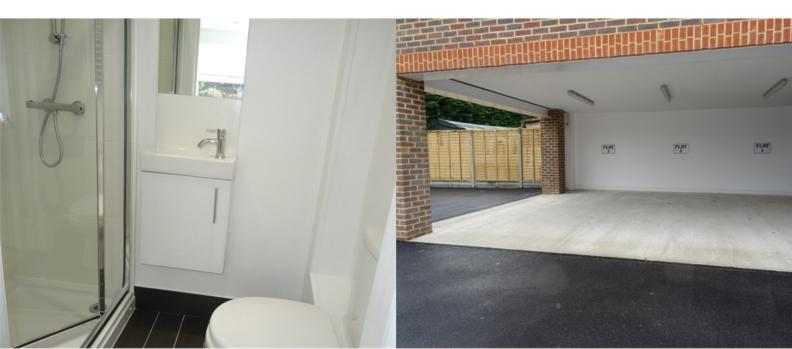

#### **En-Suite Shower Room**

Shower cubicle with power shower and folding, glazed door, WC with push button flush, hand basin with cupboard under and inset mirror over, chrome heated towel rail, recessed lights to ceiling

#### Parking

There is a car port with one allocated parking space

Binfield Forest Road, Binfield, Bracknell, RG42 4HP 01344 306010 post@keith-gibbs.co.uk