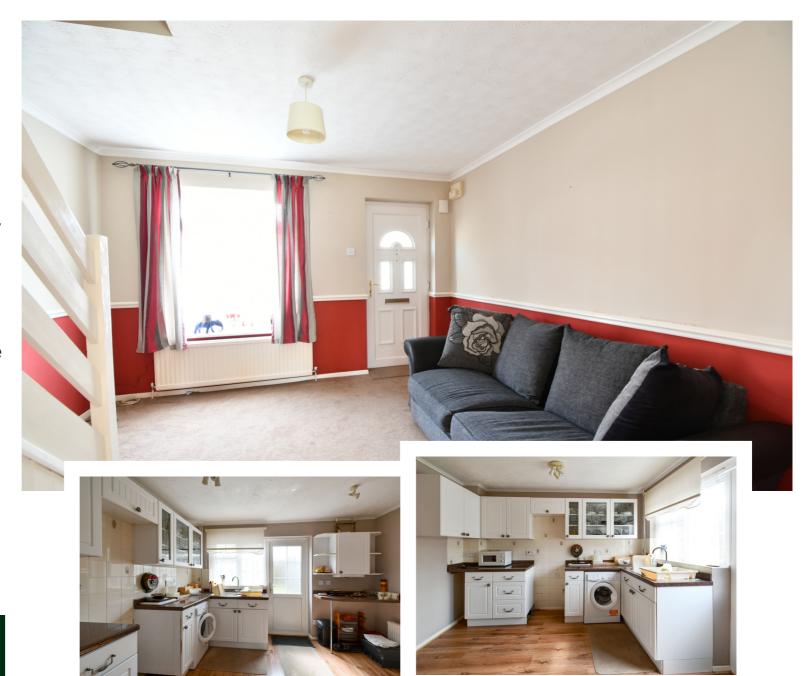

Close to all amenities and Bedford town centre.

Entering the property straight into the lounge. Lounge with stairs to first floor, door to kitchen diner. Kitchen with a range of fitted units, space for cooker, plumbing for washing machine, space for table & chairs, under stairs cupboard. Door to rear garden. On the first floor there are the two bedrooms. 3 Piece bathroom suite with airing cupboard. On the outside, rear garden small paved patio area, remainder laid to lawn, enclosed by wooden fencing. Gated rear access. Garage in nearby block.