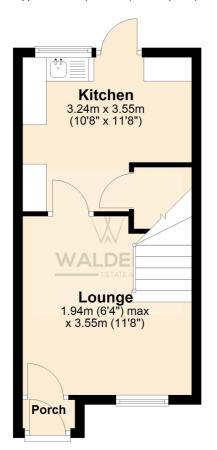

## **Ground Floor**

Approx. 22.7 sq. metres (244.8 sq. feet)

## **First Floor**

Approx. 25.4 sq. metres (273.9 sq. feet)

Total area: approx. 48.2 sq. metres (518.7 sq. feet)

Total floor area excludes outbuildings Plan produced using PlanUp.

01234 856684 | sales@waldens.co.uk | www.waldens.co.uk | 188-190 Bedford Road, Bedford, MK42 8BL