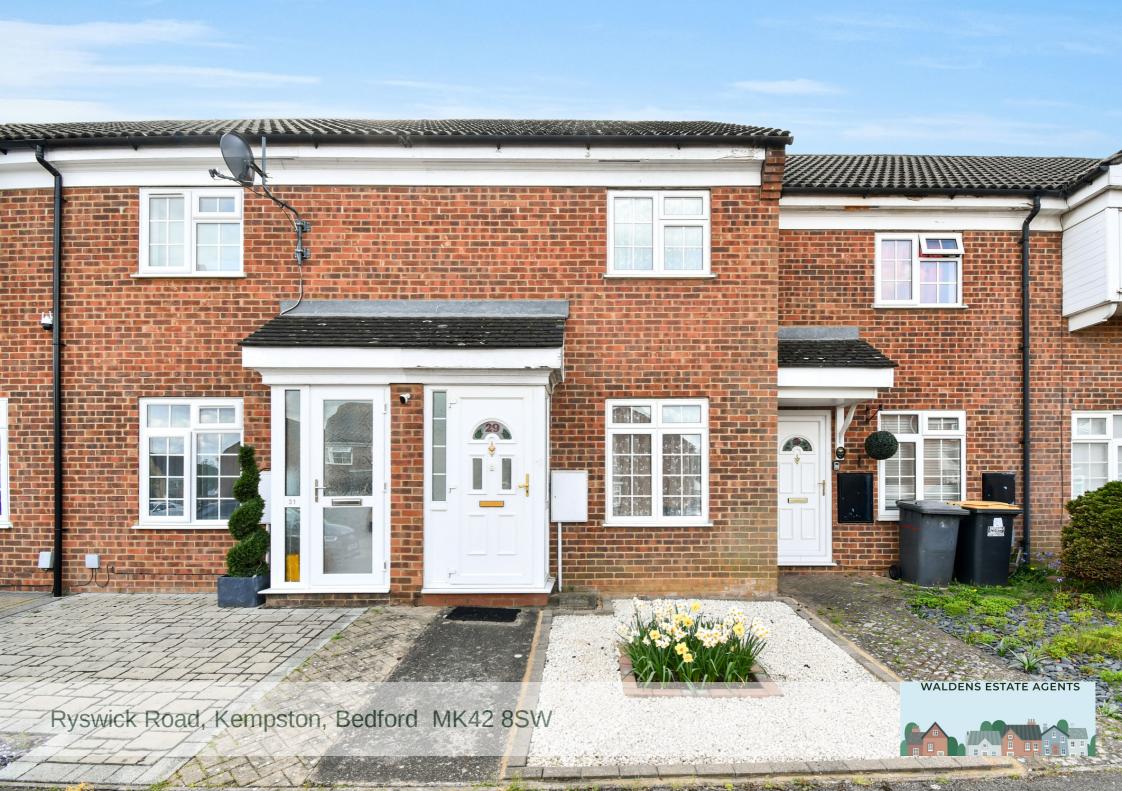

Ryswick Road Kempston Bedford MK42 8SW

£235,000

Two bedroom terraced property for sale with no onward chain. Property is double glazed and with gas central heating, lounge, kitchen diner, neatly maintained rear garden, garage in block.

Close to all amenities and Bedford town centre.

Entering the property straight into the lounge. Lounge with stairs to first floor, door to kitchen diner. Kitchen with a range of fitted units, space for cooker, plumbing for washing machine, space for table & chairs, under stairs cupboard. Door to rear garden. On the first floor there are the two bedrooms. 3 Piece bathroom suite with airing cupboard. On the outside, rear garden small paved patio area, remainder laid to lawn, enclosed by wooden fencing. Gated rear access. Garage in nearby block.