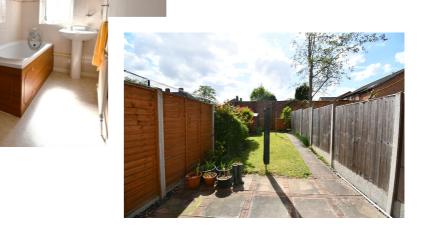

Close to all amenities and Bedford town centre.

Entering the property straight into the lounge. Lounge with stairs to first floor, door to kitchen diner. Kitchen with a range of fitted units, space for cooker, plumbing for washing machine, space for table & chairs, under stairs cupboard. Door to rear garden. On the first floor there are the two bedrooms. 3 Piece bathroom suite with airing cupboard. On the outside, rear garden small paved patio area, remainder laid to lawn, enclosed by wooden fencing. Gated rear access. Garage in nearby block.