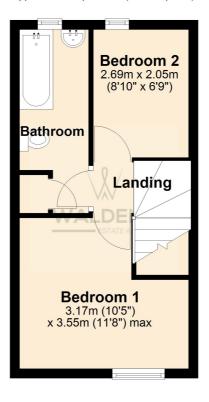

## **First Floor**

Approx. 25.4 sq. metres (273.9 sq. feet)

Total area: approx. 48.2 sq. metres (518.7 sq. feet)

Total floor area excludes outbuildings Plan produced using PlanUp.

01234 856684 | sales@waldens.co.uk | www.waldens.co.uk | 188-190 Bedford Road, Bedford, MK42 8BL