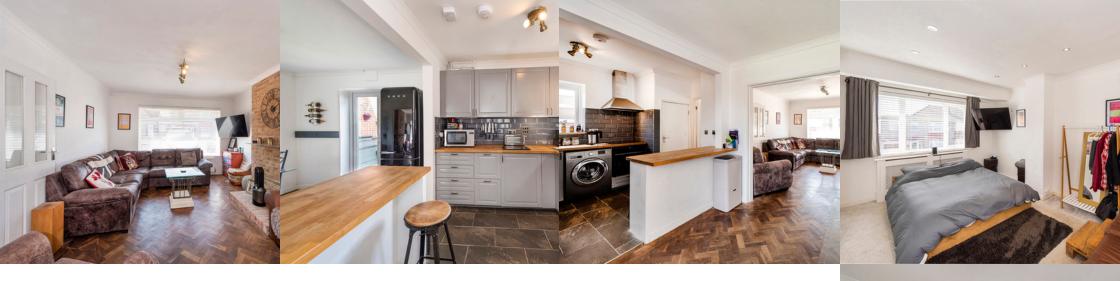

#### Living Room

Leading to Dining Room; Parquet wood flooring, radiator, ceiling coving, double glazed windows, exposed brick features.

#### Dining Room

Leading from Living Room; Parquet wood flooring, ceiling coving; double glazed patio doors leading to Rear Garden.

#### Open-Plan Kitchen

Ceramic tiled flooring, double glazed windows; range of wood wall and base units with wood worktops and tile splashback; stainless steel sink and drainer unit with mixer tap; electric oven, induction hob, extractor fan, pantry cupboard; breakfast bar with wood worktops; cupboard housing combination boiler.