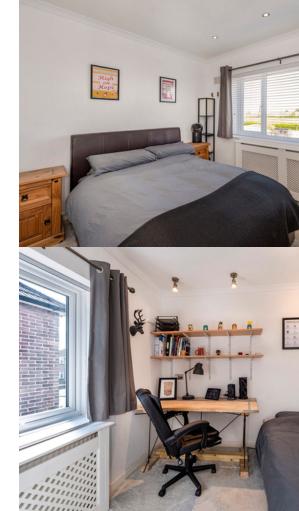

#### Bedroom

Carpeted, ceiling coving, radiator, double glazed windows, storage cupboard.

#### Bedroom

Carpeted, radiator, double glazed windows, ceiling coving, storage cupboard.

#### Bedroom

Carpeted, radiator, ceiling coving, double glazed window.