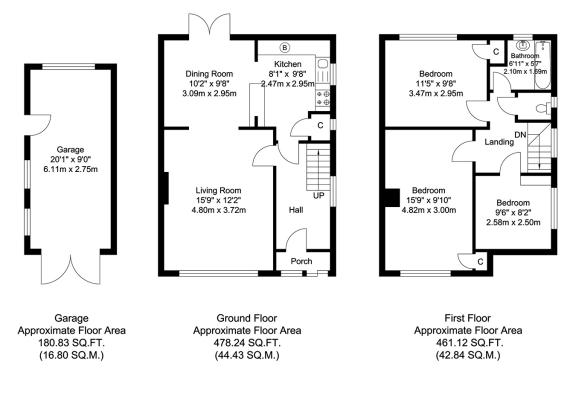

Further benefits include double glazing, gas central heating, off street parking, and 70ft (approx) rear garden. Total Internal Area approx: 1,120.20 sq ft (104.07 sq m). EPC Rating C73.

#### Ground Floor

**Porch** Tiled flooring, double glazed sliding doors.

#### Hallway Parquet wood flooring, radiator, double glazed windows.

#### Living Room

Leading to Dining Room; Parquet wood flooring, radiator, ceiling coving, double glazed windows, exposed brick features.

#### Dining Room

Leading from Living Room; Parquet wood flooring, ceiling coving; double glazed patio doors leading to Rear Garden.

#### Open-Plan Kitchen

Ceramic tiled flooring, double glazed windows; range of wood wall and base units with wood worktops and tile splashback; stainless steel sink and drainer unit with mixer tap; electric oven, induction hob, extractor fan, pantry cupboard; breakfast bar with wood worktops; cupboard housing combination boiler.

#### Landing

Carpeted, double glazed windows, radiator, ceiling coving; access to loft.

#### Bedroom

Carpeted, ceiling coving, radiator, double glazed windows, storage cupboard.

#### Bedroom

Carpeted, radiator, double glazed windows, ceiling coving, storage cupboard.

#### Bedroom

Carpeted, radiator, ceiling coving, double glazed window.

#### Family Bathroom

Ceramic tiled flooring, part-tiled walls, double glazed windows; bath with mixer tap, glass screen and shower attachment; washhand basin with mixer tap.

#### Garage

Electrical power.