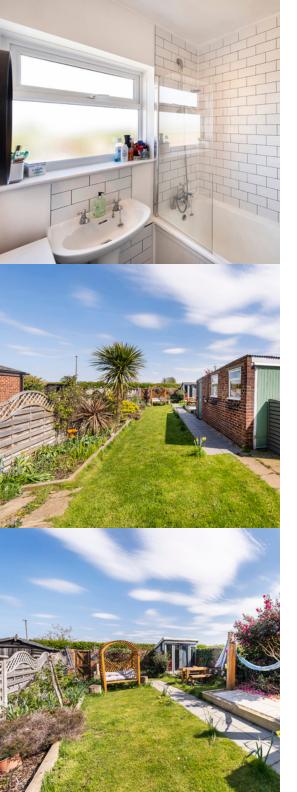

#### Family Bathroom

Ceramic tiled flooring, part-tiled walls, double glazed windows; bath with mixer tap, glass screen and shower attachment; washhand basin with mixer tap.

#### Rear Garden

Approximately 70ft; patio, lawn, range of flowerbeds, mature trees and shrubs; summerhouse; rear access.