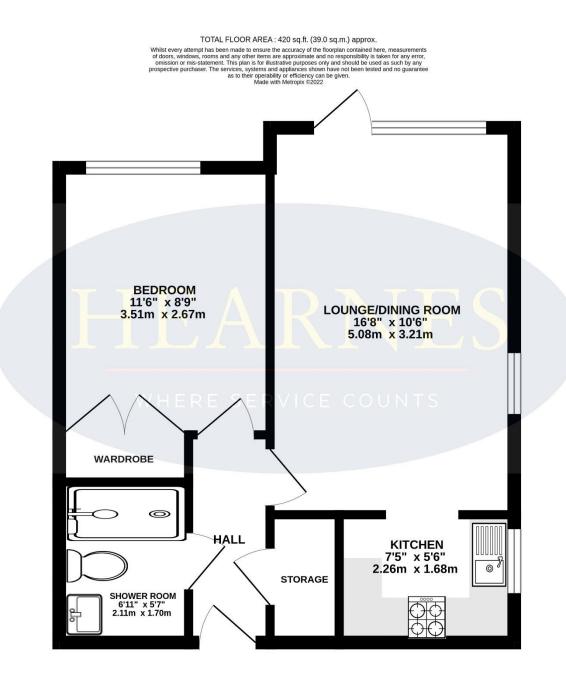

## Homedene House, Seldown Road, Poole, BH15 1UJ Leasehold Price £90,00

A ground floor 1 bedroom retirement flat in this conveniently located development for the over 55's opposite Poole Park. The flat is vacant and offered with no forward chain and benefits from a delightful setting facing the front of the building, on the south west elevation, so you can look out on all the 'comings and goings' with direct access onto communal garden. Homedene House benefits from a communal lounge, guest suite, as well as communal well tendered gardens.

- Ground floor 1 bedroom flat in a superb town centre location
- Set on the southwest aspect with dual aspect sunny lounge having a door out to communal gardens
- Use of patio and garden outside of the sitting room
- Immaculately clean and well-presented inside
- Modern kitchen with window over the looking the gardens
- Own private patio door into the flat, along with main communal entrance
- Vacant with no forward chain
- Development for the over 55's with a house manager there Monday to Friday 9-4
- Communal guest lounge, guest suite and laundry room
- Communal parking
- Pet friendly development
- Secure area for mobility scooters with electric supply
- Excellent location opposite Poole Park