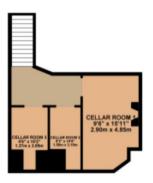

#### Cellar

Room 1: Worcester gas boiler. Power and light. Window to the front.

Room 2: Electric consumer unit and electric meter. Stone shelving

Room 3: Gas meter. Coal Shute.

# FLOORPLAN & EPC

BASEMENT

GROUND FLOOR

1ST FLOOR

2ND FLOOR

vented every aborting rise seem make to ensure the accuracy of the incorpain contained ones, measurements of doors, wendows, rooms and my other intens are approximate and no responsibility in siles in far any entire, anissistant or ma-statement. This plan is for illustrative purposes only and should be used as such by any prospective purchaser. The services, supplies and applications store have not been leasted and no guarantee as to their operately; or efficiency, can be given.