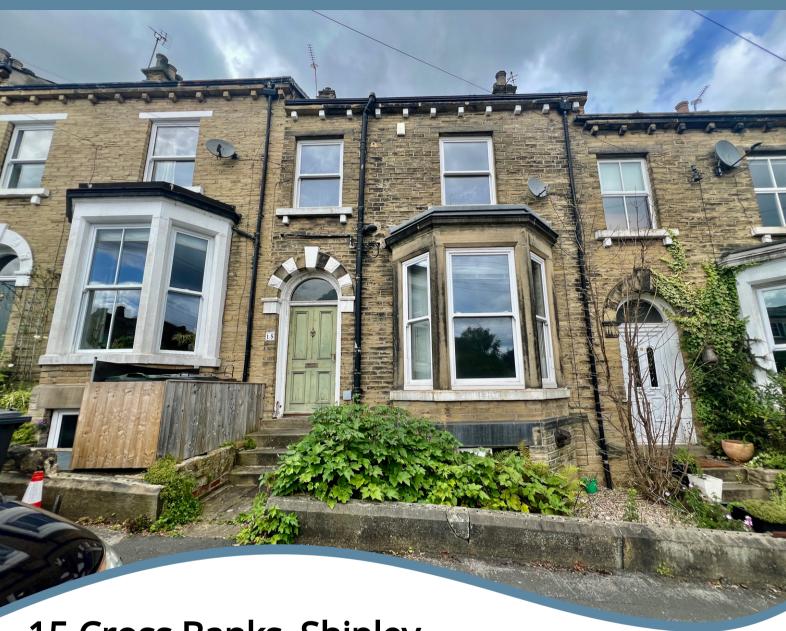

15 Cross Banks, Shipley, West Yorkshire. BD18 3RW

- Substantial 4 Bedroom Terrace
- Lounge Dining Room Kitchen Cellar
- Garden Close to Shipley Town Centre
- No Seller Chain

# PROPERTY DESCRIPTION

Substantial stone built terrace boasting a wealth of character in a popular area of Shipley. Ideally placed for amenities in Shipley Town Centre including Asda supermarket, and bus and rail links. Leeds is less than a 20 minute train journey away.

The property was re-roofed and had a new boiler and heating system approx 6 years ago. It would benefit from further modernisation such as new kitchen and redecoration. Briefly comprises; entrance hall, spacious lounge with bay window, large dining room and kitchen to the ground floor. Useful cellar rooms. Two double bedrooms and bathroom to the first floor. Two bedrooms and en-suite shower room to the second floor. Outside, there is a garden area to the front and enclosed garden to the rear.