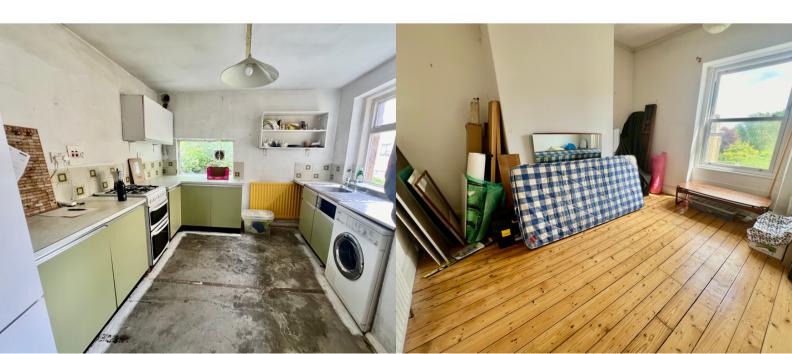

#### Kitchen

Range of base and wall cupboards. Stainless steel sink unit. Plumbing for washing machine and gas cooker point. Radiator. Windows to the side and rear. Door to the garden.