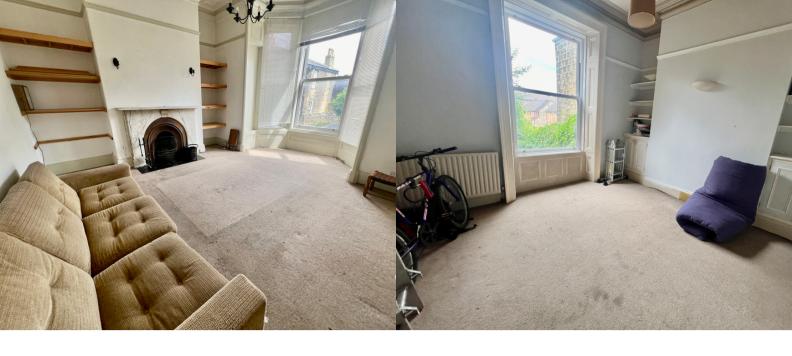

### Lounge

Double glazed sash window to the front, radiator and coved ceiling. Fitted shelves. Open grate cast iron fireplace set on a tiled hearth and having a marble surround.

### **Dining Room**

Double glazed sash window to the rear, radiator and wall light points. Coved ceiling, built in cupboards and fitted shelves.