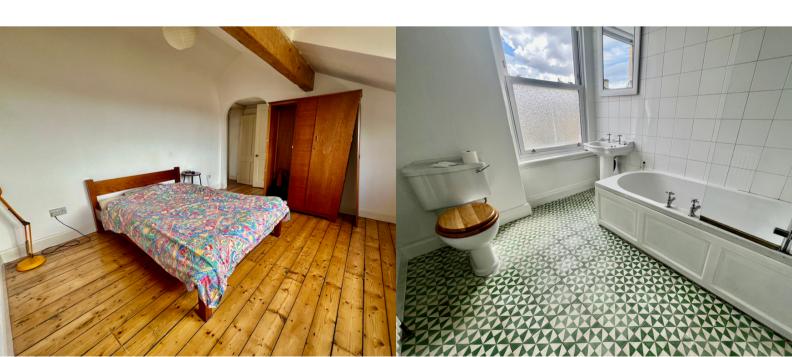

# Bedroom 1

Double glazed sash window to the rear, wooden floor and radiator.

#### Bedroom 2

Double glazed sash window to the front, radiator and wooden floor.

## **Family Bathroom**

3 piece suite in white comprising of wood panelled bath having a mains shower over, pedestal wash hand basin and low level w.c. Part tiled walls, feature radiator and double glazed sash window to the front.