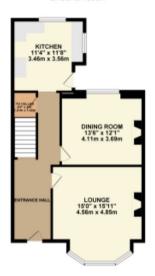

#### **Entrance Hall**

Entrance door to the front, radiator and stairs to the first floor. Access to the cellar.

### Lounge

Double glazed sash window to the front, radiator and coved ceiling. Fitted shelves. Open grate cast iron fireplace set on a tiled hearth and having a marble surround.

### **Dining Room**

Double glazed sash window to the rear, radiator and wall light points. Coved ceiling, built in cupboards and fitted shelves.

#### Kitchen

Range of base and wall cupboards. Stainless steel sink unit. Plumbing for washing machine and gas cooker point. Radiator. Windows to the side and rear. Door to the garden.

# FLOORPLAN & EPC

BASEMENT

GROUND FLOOR

1ST FLOOR

2ND FLOOR

vented every aborting rise seem make to ensure the accuracy of the incorpain contained ones, measurements of doors, wendows, rooms and my other intens are approximate and no responsibility in siles in far any entire, anissistant or ma-statement. This plan is for illustrative purposes only and should be used as such by any prospective purchaser. The services, supplies and applications store have not been leasted and no guarantee as to their operately; or efficiency, can be given.