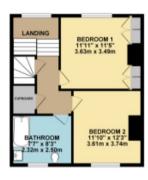

#### Landing

Double glazed sash window to the rear. Stairs to the first floor, under stairs cupboard and wooden floor.

# Bedroom 1

Double glazed sash window to the rear, wooden floor and radiator.

#### Bedroom 2

Double glazed sash window to the front, radiator and wooden floor.

## **Family Bathroom**

3 piece suite in white comprising of wood panelled bath having a mains shower over, pedestal wash hand basin and low level w.c. Part tiled walls, feature radiator and double glazed sash window to the front.

# FLOORPLAN & EPC

BASEMENT

GROUND FLOOR

1ST FLOOR

2ND FLOOR

vented every aborting rise seem make to ensure the accuracy of the incorpain contained ones, measurements of doors, wendows, rooms and my other intens are approximate and no responsibility in siles in far any entire, anissistant or ma-statement. This plan is for illustrative purposes only and should be used as such by any prospective purchaser. The services, supplies and applications store have not been leasted and no guarantee as to their operately; or efficiency, can be given.