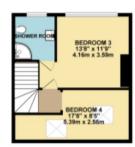

### Bedroom 3

Double glazed dormer window to the rear with views across Shipley and Baildon. Radiator, wooden floor and exposed beam

### **En-Suite Shower Room**

2 piece suite in white comprising of pedestal wash hand basin and low level w.c. Step in shower cubicle with electric shower. Part tiled walls, radiator and double glazed window to the rear.

#### Bedroom 4

Velux windows and radiator. Exposed beam. Please note that there is limited head room to parts of this bedroom.

# FLOORPLAN & EPC

BASEMENT

GROUND FLOOR

1ST FLOOR

2ND FLOOR

vented every aborting rise seem make to ensure the accuracy of the incorpain contained ones, measurements of doors, wendows, rooms and my other intens are approximate and no responsibility in siles in far any entire, anissistant or ma-statement. This plan is for illustrative purposes only and should be used as such by any prospective purchaser. The services, supplies and applications store have not been leasted and no guarantee as to their operately; or efficiency, can be given.