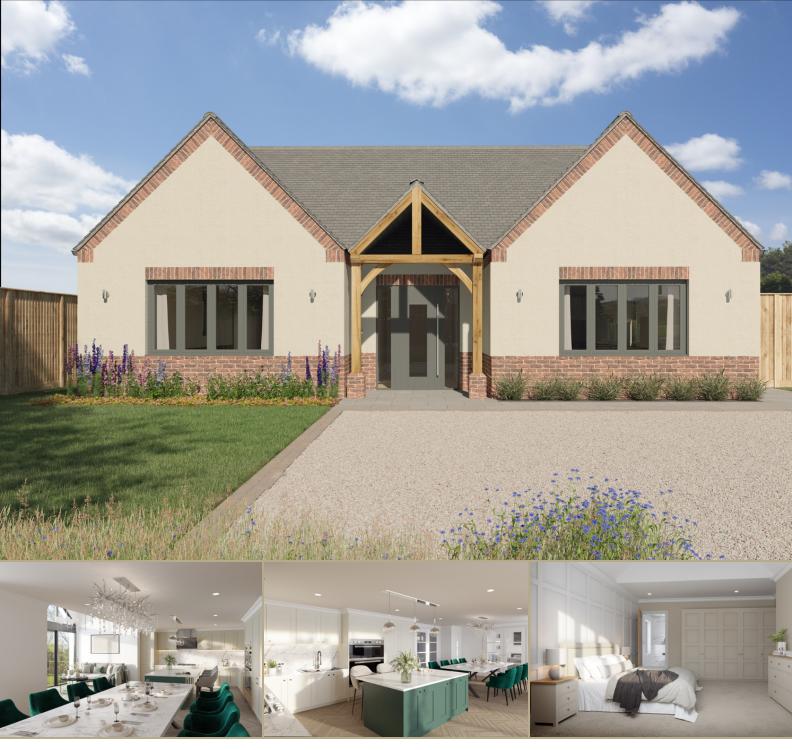

## Plot 4 The Birch Peachley Rise, Peachley Lane, Lower Broadheath, Worcestershire. WR2 6QR

## £635,000

- An opportunity to buy on a "contract build" basis with significant stamp duty savings
- Purchase the plot then have Greenly developments custom build your home
- Brand New Bungalow in excess of 1400 sq ft situated on an exclusive development of just 4 properties.
- Open plan kitchen, dining, living room with magnificent glass gable and bifolding doors to the kitchen and living room
- High level of specification through out and superb kitc

- Luxury flooring finishes included
- Vaulted ceilings to kitchen diner and bedroom areas
- Principle bedroom with ensuite shower room and further bedroom
- 10-Year Structural Warranty and 2-Year Defects Warranty
- Excellent eco credentials with an air source heat pump and zoned underfloor heating.