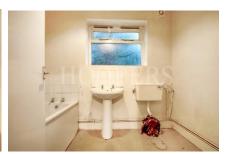

**Dining Room (rear):** 14'10" x 8'4" (4.52m x 2.54m).

**<u>Kitchen:</u>** 8'8" x 8'4" (2.65m x 2.54m).

Lobby: Door to garden.

**Bathroom:** 8'4" x 5'6" (2.54m x 1.67m).

**First Floor:** 

**Bedroom 1 (front):** 14'10" x 10'0" (4.52m x 3.04m).