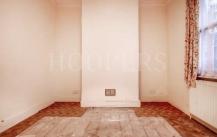

**Dining Room (rear):** 14'10" x 8'4" (4.52m x 2.54m).

**<u>Kitchen:</u>** 8'8" x 8'4" (2.65m x 2.54m).

Lobby: Door to garden.

**Bathroom:** 8'4" x 5'6" (2.54m x 1.67m).

**First Floor:** 

**Bedroom 1 (front):** 14'10" x 10'0" (4.52m x 3.04m).