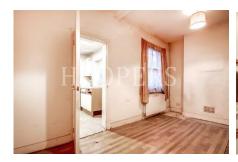

### **VERNEY STREET, LONDON, NW10 0AY (CONTINUED)**

The accommodation is arranged as follows:

**Ground Floor:** 

**Entrance Hall:** Understairs cupboard.

**Lounge (front):** 10'10" x 10'0" (3.31m x 3.01m).

**Dining Room (rear):** 14'10" x 8'4" (4.52m x 2.54m).

**<u>Kitchen:</u>** 8'8" x 8'4" (2.65m x 2.54m).

Lobby: Door to garden.

**Bathroom:** 8'4" x 5'6" (2.54m x 1.67m).

**First Floor:** 

**Bedroom 1 (front):** 14'10" x 10'0" (4.52m x 3.04m).

**Bedroom 2 (rear):** 8'6" x 8'5" (2.60m x 2.57m).

**Bedroom 3 (rear):** 8'4" x 5'10" (2.55m x 1.77m).

External features: Rear garden.

PRICE: £425,000 FREEHOLD