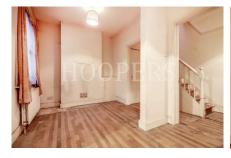

### **VERNEY STREET, LONDON, NW10 0AY (CONTINUED)**

The accommodation is arranged as follows:

**Ground Floor:** 

**Entrance Hall:** Understairs cupboard.

**Lounge (front):** 10'10" x 10'0" (3.31m x 3.01m).