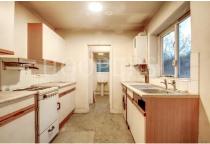

**Dining Room (rear):** 14'10" x 8'4" (4.52m x 2.54m).

**<u>Kitchen:</u>** 8'8" x 8'4" (2.65m x 2.54m).

Lobby: Door to garden.

**Bathroom:** 8'4" x 5'6" (2.54m x 1.67m).

**First Floor:** 

**Bedroom 1 (front):** 14'10" x 10'0" (4.52m x 3.04m).