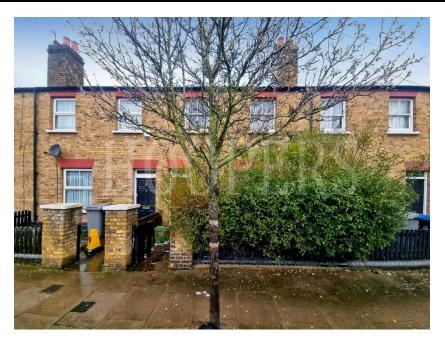

## VERNEY STREET, NEASDEN, LONDON, NW10 0AY

EPC Rating: D

An ideal opportunity for a first time buyer or investor to purchase one of these lovely Victorian built ex-railway cottages constructed circa 1880.

This particular property is in need of complete refurbishment but offers a buyer an excellent opportunity to create what they wish from the property. Benefits include:-

- Chain free sale
- Gross internal floor area of 873 sq ft (81 sq m) approximately
- Potential for further development (subject to any necessary planning consents)

 The property is located within a few yards of local bus services and shops at Neasden with the nearest Station being Neasden (Jubilee Line)

| PRICE. | £425 000 | FREEHOLD |
|--------|----------|----------|