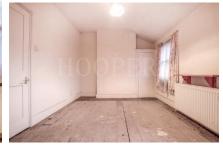

**Dining Room (rear):** 14'10" x 8'4" (4.52m x 2.54m).

**<u>Kitchen:</u>** 8'8" x 8'4" (2.65m x 2.54m).

Lobby: Door to garden.

**Bathroom:** 8'4" x 5'6" (2.54m x 1.67m).

**First Floor:** 

**Bedroom 1 (front):** 14'10" x 10'0" (4.52m x 3.04m).

**Bedroom 2 (rear):** 8'6" x 8'5" (2.60m x 2.57m).

**Bedroom 3 (rear):** 8'4" x 5'10" (2.55m x 1.77m).

External features: Rear garden.

PRICE: £425,000 FREEHOLD