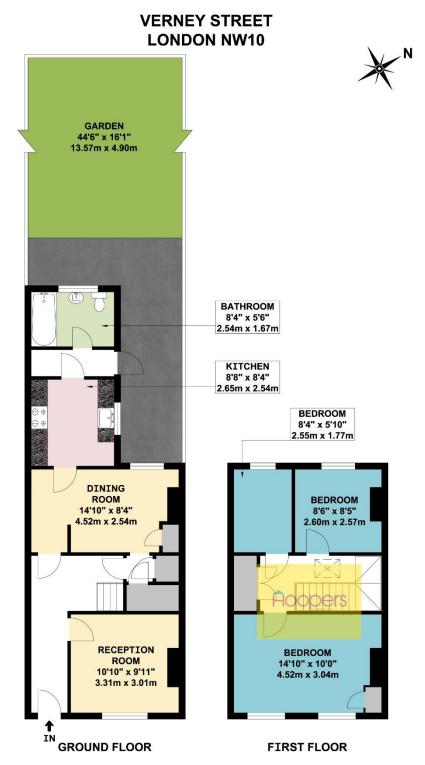

### **VERNEY STREET, LONDON, NW10 0AY (CONTINUED)**

The accommodation is arranged as follows:

**Ground Floor:** 

**Entrance Hall:** Understairs cupboard.

**Lounge (front):** 10'10" x 10'0" (3.31m x 3.01m).

**Dining Room (rear):** 14'10" x 8'4" (4.52m x 2.54m).

**<u>Kitchen:</u>** 8'8" x 8'4" (2.65m x 2.54m).

Lobby: Door to garden.

**Bathroom:** 8'4" x 5'6" (2.54m x 1.67m).

**First Floor:** 

**Bedroom 1 (front):** 14'10" x 10'0" (4.52m x 3.04m).

**Bedroom 2 (rear):** 8'6" x 8'5" (2.60m x 2.57m).

**Bedroom 3 (rear):** 8'4" x 5'10" (2.55m x 1.77m).

External features: Rear garden.

PRICE: £425,000 FREEHOLD

#### APPROX. GROSS INTERNAL FLOOR AREA 873.27 SQ. FT / 81.13 SQ. M

WHILST EVERY ATTEMPT HAS BEEN MADE TO ENSURE THE ACCURACY OF THE FLOOR PLAN CONTAINED HERE, MEASUREMENTS OF DOORS, WINDOWS, ROOMS AND ANY OTHER ITEMS ARE APPROXIMATE AND NO RESPONSIBILITY IS TAKEN FOR ANY ERROR, OMISSION, OR MIS-STATEMENT. THIS PLAN IS FOR ILLUSTRATIVE PURPOSES ONLY AND SHOULD BE USED AS SUCH, BY ANY PROSPECTIVE PURCHASER. FLOOR PLANS ARE NOT DONE TO "SCALE".