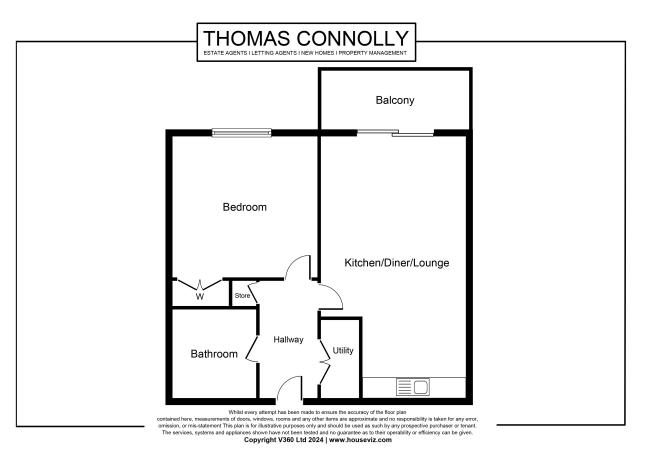

The accommodation in brief comprises; lift access to floor, entrance hall, open plan kitchen/dining/sitting room with balcony, one bedrooms and a family bathroom. This property also benefits from underground parking for one car.