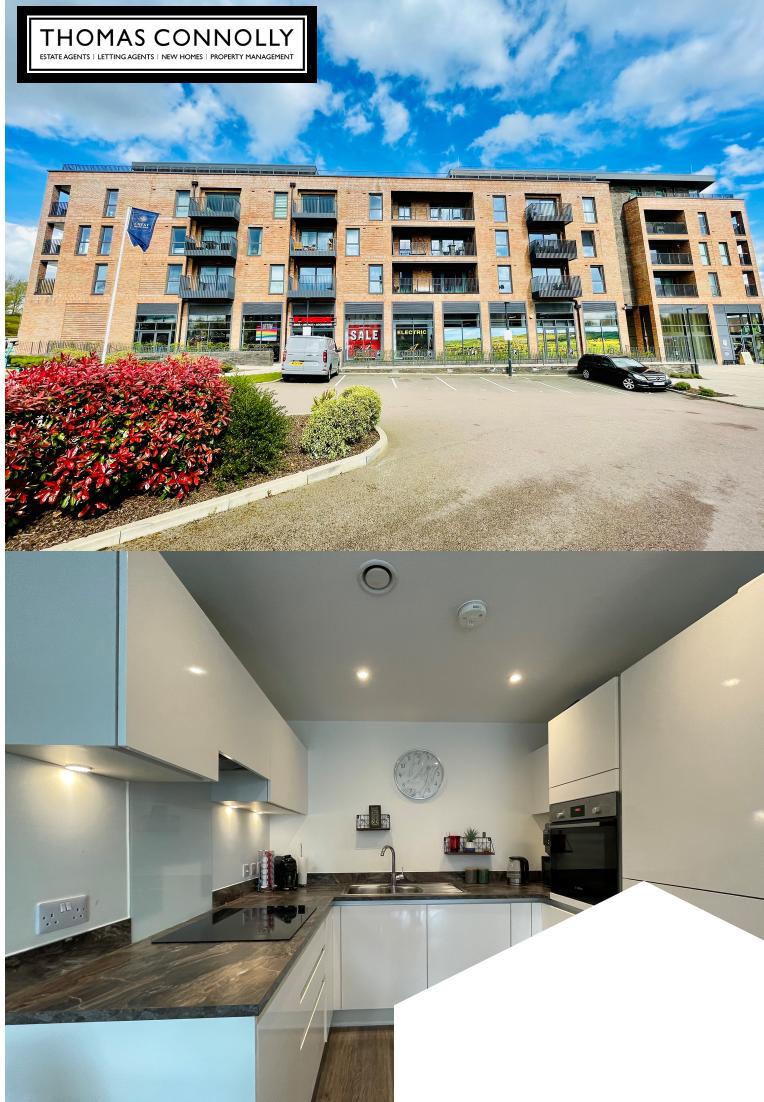

# OPEN PLAN KITCHEN SITTING ROOM

11' 10" x 22' 6" (3.61m x 6.86m)

### **UNDER GROUND PARKING**