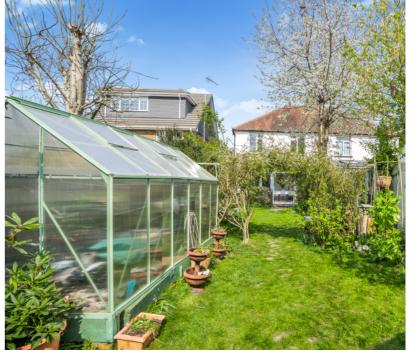

## 142 Kingston Road, Staines-upon-Thames, Surrey. TW18 1BL.

1 Bedroom - £300,000 Leasehold

WELL PRESENTED & SPACIOUS GARDEN MAISONETTE SITUATED ALONG THIS SOUGHT AFTER ROAD IDEALLY LOCATED FOR EASY ACCESS TO STAINES TOWN CENTRE, MAINLINE TRAIN STATION & LOCAL SHOPS. The property is in good order throughout and benefits from a spacious lounge, modern kitchen leading to large dining room with patio doors to private rear garden, large double bedroom, modern white bathroom suite, extensive private rear garden and a long lease. Viewings Highly Recommended!

## **Key Features**

LONG LEASE
CLOSE TO TOWN CENTRE & MAINLINE TRAIN STATION
LARGE PRIVATE REAR GARDEN
SPACIOUS ROOMS THROUGHOUT