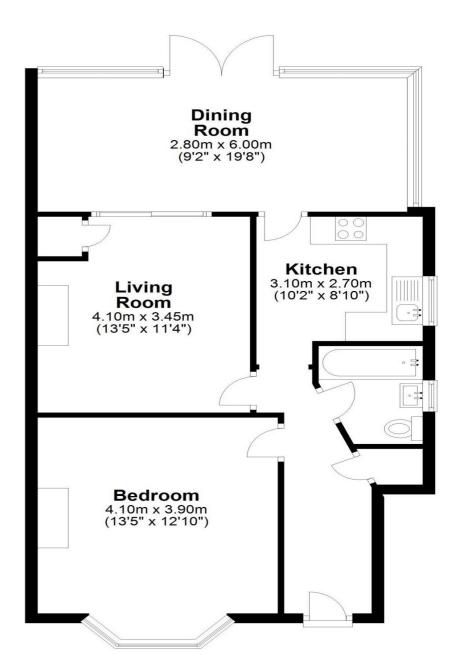

## 142 Kingston Road, Staines-upon-Thames, Surrey. TW18 1BL.

1 Bedroom - £300,000 Leasehold

WELL PRESENTED & SPACIOUS GARDEN MAISONETTE SITUATED ALONG THIS SOUGHT AFTER ROAD IDEALLY LOCATED FOR EASY ACCESS TO STAINES TOWN CENTRE, MAINLINE TRAIN STATION & LOCAL SHOPS. The property is in good order throughout and benefits from a spacious lounge, modern kitchen leading to large dining room with patio doors to private rear garden, large double bedroom, modern white bathroom suite, extensive private rear garden and a long lease. Viewings Highly Recommended!