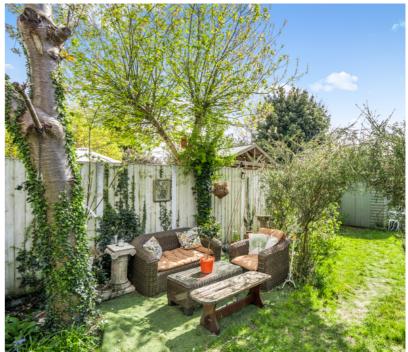

## 142 Kingston Road, Staines-upon-Thames, Surrey. TW18 1BL.

1 Bedroom - £300,000 Leasehold

WELL PRESENTED & SPACIOUS GARDEN MAISONETTE SITUATED ALONG THIS SOUGHT AFTER ROAD IDEALLY LOCATED FOR EASY ACCESS TO STAINES TOWN CENTRE, MAINLINE TRAIN STATION & LOCAL SHOPS. The property is in good order throughout and benefits from a spacious lounge, modern kitchen leading to large dining room with patio doors to private rear garden, large double bedroom, modern white bathroom suite, extensive private rear garden and a long lease. Viewings Highly Recommended!

## **Key Features**

LONG LEASE
CLOSE TO TOWN CENTRE & MAINLINE TRAIN STATION
LARGE PRIVATE REAR GARDEN
SPACIOUS ROOMS THROUGHOUT