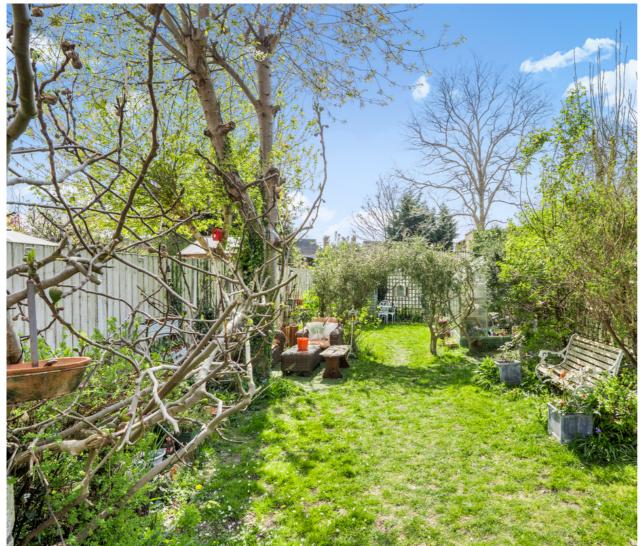

## 142 Kingston Road, Staines-upon-Thames, Surrey. TW18 1BL.

1 Bedroom - £300,000 Leasehold

WELL PRESENTED & SPACIOUS GARDEN MAISONETTE SITUATED ALONG THIS SOUGHT AFTER ROAD IDEALLY LOCATED FOR EASY ACCESS TO STAINES TOWN CENTRE, MAINLINE TRAIN STATION & LOCAL SHOPS. The property is in good order throughout and benefits from a spacious lounge, modern kitchen leading to large dining room with patio doors to private rear garden, large double bedroom, modern white bathroom suite, extensive private rear garden and a long lease. Viewings Highly Recommended!

## **Key Features**

LONG LEASE
CLOSE TO TOWN CENTRE & MAINLINE TRAIN STATION
LARGE PRIVATE REAR GARDEN
SPACIOUS ROOMS THROUGHOUT