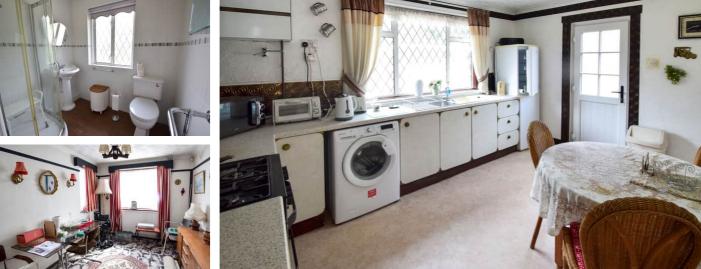

# **Description**

No Chain. This individual detached house has a lot of charm and now requires updating to restore to create a lovely family home in a popular area of Walderslade. Situated on a large plot with room to further extend subject to relevant planning permission. The storm porch to the front adds character and shelter. Accommodation comprises: entrance hall with staircase and cupboard. The lounge has a brick built fireplace and hearth and overlooks the rear garden. There is a separate dining room to the front aspect. The kitchen/ breakfast room is to the rear of the property. Upstairs are three good sized bedrooms and a modern shower room with corner cubicle. The exterior space is a superb size with a large garden, driveway and a garage.