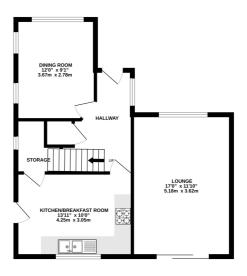

GROUND FLOOR 581 sq.ft. (54.0 sq.m.) approx.

1ST FLOOR 607 sq.ft. (56.4 sq.m.) approx.

### TOTAL FLOOR AREA: 1188 sq.ft. (110.4 sq.m.) approx.

Whilst every attempt has been made to ensure the accuracy of the floorplan contained here, measurements of doors, windows, norms and any other items are approximate and no responsibility is laken for any error, omission or mis-statement. This plan is for illustrative purposes only and should be used as such by any prospective purchaser. The services, systems and appliances shown have not been tested and no guarantee as to their operability or efficiency can be given.