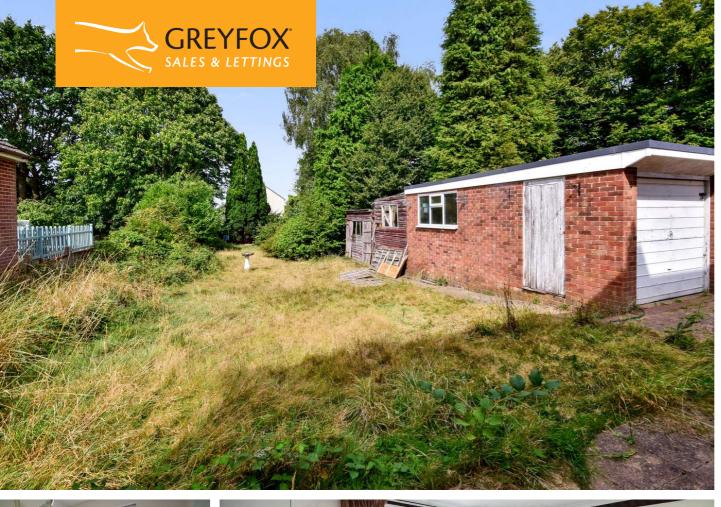

# **Description**

No Chain. This individual detached house has a lot of charm and now requires updating to restore to create a lovely family home in a popular area of Walderslade. Situated on a large plot with room to further extend subject to relevant planning permission. The storm porch to the front adds character and shelter. Accommodation comprises: entrance hall with staircase and cupboard. The lounge has a brick built fireplace and hearth and overlooks the rear garden. There is a separate dining room to the front aspect. The kitchen/ breakfast room is to the rear of the property. Upstairs are three good sized bedrooms and a modern shower room with corner cubicle. The exterior space is a superb size with a large garden, driveway and a garage.

# **Key Features**

- · No Chain
- Detached House
- · Three Bedrooms
- Huge Potential to Extend (STPP)
- Walderslade
- Requiring Updating
- Large Garden approx 100ft
- Driveway & Garage