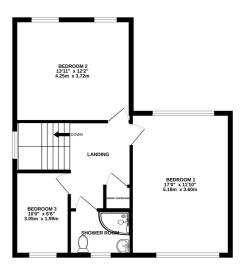

GROUND FLOOR 581 sq.ft. (54.0 sq.m.) approx.

1ST FLOOR 607 sq.ft. (56.4 sq.m.) approx.

### TOTAL FLOOR AREA: 1188 sq.ft. (110.4 sq.m.) approx.

Whilst every attempt has been made to ensure the accuracy of the floorplan contained here, measurements of doors, windows, norms and any other items are approximate and no responsibility is laken for any error, omission or mis-statement. This plan is for illustrative purposes only and should be used as such by any prospective purchaser. The services, systems and appliances shown have not been tested and no guarantee as to their operability or efficiency can be given.