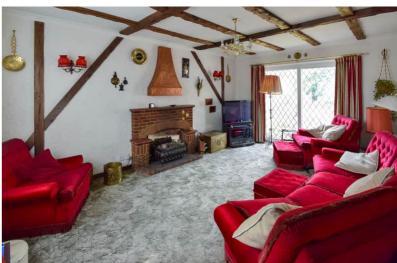

# **Description**

No Chain. This individual detached house has a lot of charm and now requires updating to restore to create a lovely family home in a popular area of Walderslade. Situated on a large plot with room to further extend subject to relevant planning permission. The storm porch to the front adds character and shelter. Accommodation comprises: entrance hall with staircase and cupboard. The lounge has a brick built fireplace and hearth and overlooks the rear garden. There is a separate dining room to the front aspect. The kitchen/ breakfast room is to the rear of the property. Upstairs are three good sized bedrooms and a modern shower room with corner cubicle. The exterior space is a superb size with a large garden, driveway and a garage.