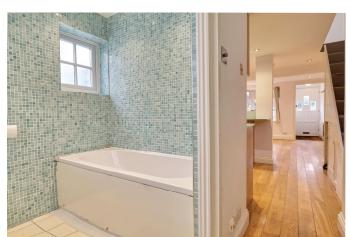

### **Downstairs Bathroom**

8'2 x 6'7 with panel enclosed bath with mixer tap and shower head attachment, flush wc, wash hand basin, double glazed windows to dual aspects, spotlighting to ceiling, extractor fan to be fitted, heated towel rail, fully tiled walls, underfloor heating.