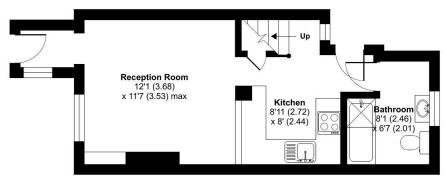

## **Living Room**

12'0 x 10'9 with coal effect fireplace, double glazed windows to front, TV point, telephone point, spotlighting to ceiling, wooden flooring, opening to:

#### Kitchen

11'9 x 7'9 with carpeted stairs leading to first floor, single bowl ink with mixer tap above and cupboards beneath, fitted in a range of matching base and eye level units with worktop over, integrated 4-ring gas hob with extractor fan above, stainless steel splashback and oven and grill beneath, fridge with freezer compartment, integrated slim line dishwasher, spotlighting to ceiling, vinyl flooring

### **Downstairs Bathroom**

8'2 x 6'7 with panel enclosed bath with mixer tap and shower head attachment, flush wc, wash hand basin, double glazed windows to dual aspects, spotlighting to ceiling, extractor fan to be fitted, heated towel rail, fully tiled walls, underfloor heating.