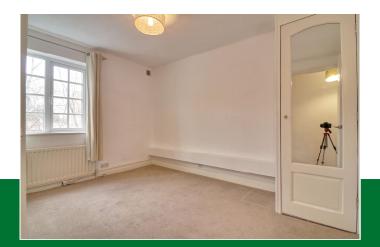

## **Living Room**

12'0 x 10'9 with coal effect fireplace, double glazed windows to front, TV point, telephone point, spotlighting to ceiling, wooden flooring, opening to: