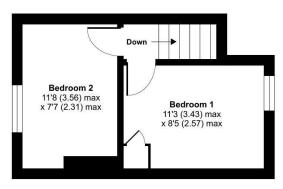

# **Bedroom 1**

11'5 x 8'5 with double glazed windows to rear, single panel radiator, cupboard housing hot water cylinder and gas boiler, fitted carpet

#### **Bedroom 2**

11'10 x 7'7 with double glazed windows to front, double panelled radiator, access to loft, feature fireplace, wooden flooring