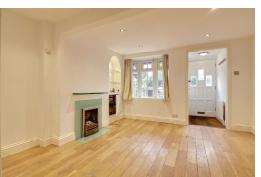

## **Living Room**

12'0 x 10'9 with coal effect fireplace, double glazed windows to front, TV point, telephone point, spotlighting to ceiling, wooden flooring, opening to: