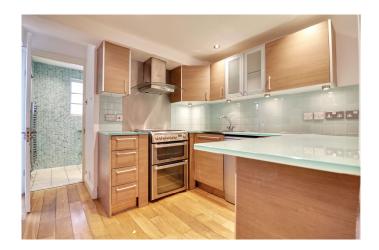

#### Kitchen

11'9 x 7'9 with carpeted stairs leading to first floor, single bowl ink with mixer tap above and cupboards beneath, fitted in a range of matching base and eye level units with worktop over, integrated 4-ring gas hob with extractor fan above, stainless steel splashback and oven and grill beneath, fridge with freezer compartment, integrated slim line dishwasher, spotlighting to ceiling, vinyl flooring