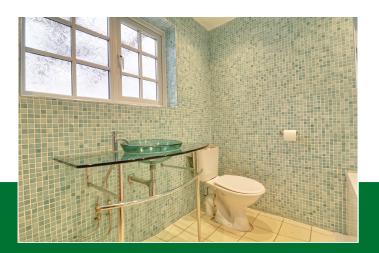

### **Downstairs Bathroom**

8'2 x 6'7 with panel enclosed bath with mixer tap and shower head attachment, flush wc, wash hand basin, double glazed windows to dual aspects, spotlighting to ceiling, extractor fan to be fitted, heated towel rail, fully tiled walls, underfloor heating.