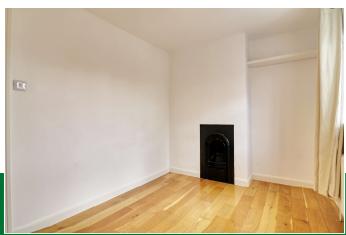

#### **Bedroom 2**

11'10 x 7'7 with double glazed windows to front, double panelled radiator, access to loft, feature fireplace, wooden flooring