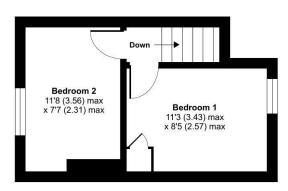

# Apton Road, Bishop's Stortford, CM23

Approximate Area = 528 sq ft / 49.1 sq m
For identification only - Not to scale

FIRST FLOOR

GROUND FLOOR

NOTE: THESE DETAILS DO NOT FORM THE BASIS OF A CONTRACT OF SALE.