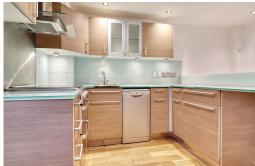

#### Kitchen

11'9 x 7'9 with carpeted stairs leading to first floor, single bowl ink with mixer tap above and cupboards beneath, fitted in a range of matching base and eye level units with worktop over, integrated 4-ring gas hob with extractor fan above, stainless steel splashback and oven and grill beneath, fridge with freezer compartment, integrated slim line dishwasher, spotlighting to ceiling, vinyl flooring