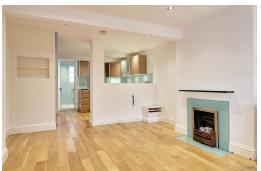

## **Living Room**

12'0 x 10'9 with coal effect fireplace, double glazed windows to front, TV point, telephone point, spotlighting to ceiling, wooden flooring, opening to: