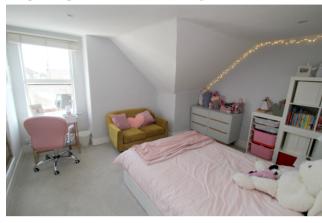

### **Bedroom 3**

Rear aspect UPVC double glazed window, radiator, light and power points, recessed downlighters.

### Bedroom 4

Front aspect UPVC double glazed window, radiator, light and power points, downlighters.