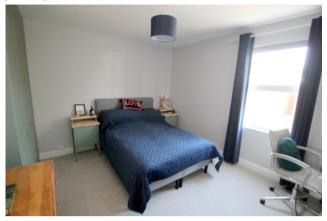

### Bedroom 1

Front aspect UPVC double glazed window, light and power points, radiator, built-in wardrobes.

### **Bedroom 2**

Rear aspect UPVC double glazed window, light and power points, radiator, built-in wardrobes.