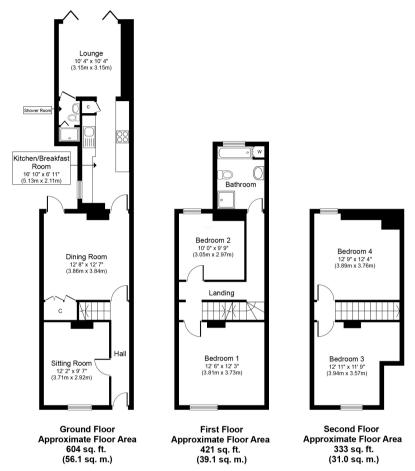

### **Entrance Hall**

Light and power points, radiator, stairs to first floor and doors to:

### **Sitting Room**

Front aspect UPVC double glazed window, light and power points, radiator, built-in shelving, cupboard housing fuseboard.

## **Dining Room**

Rear aspect glazed doors to Courtyard, light and power points, radiator, understairs storage cupboard, feature fireplace.

#### Kitchen

Side aspect UPVC double glazed window, range of fitted units at eye and base level, 1 1/2 bowl sink drainer unit, built-in oven and hob with extractor over, radiator, space for washing machine and dryer, integrated dishwasher and fridge/freezer.

## Lounge

Rear aspect double glazed Bi-fold doors to Garden, light and power points, radiator, TV point, roof lantern.

#### **Shower Room**

Built-in shower, low level W.C, wash hand basin, heated towel rail, partly tiled walls, recessed downlighters, extractor.

## Landing

Light and power points, stairs to second floor landing, doors to:

### Bedroom 1

Front aspect UPVC double glazed window, light and power points, radiator, built-in wardrobes.

### **Bedroom 2**

Rear aspect UPVC double glazed window, light and power points, radiator, built-in wardrobes.

## **Bathroom**

Rear aspect UPVC double glazed window, panel enclosed bath, low level W.C, built-in shower unit, wash hand basin, partly tiled walls, heated towel rail, light point, cupboard housing boiler.

### **Bedroom 3**

Rear aspect UPVC double glazed window, radiator, light and power points, recessed downlighters.

### Bedroom 4

Front aspect UPVC double glazed window, radiator, light and power points, downlighters.

# Rear Garden

Decking area nearest to house, mainly laid to lawn, enclosed by wood-panel fencing and brick wall, rear gate.

Whilst every attempt has been made to ensure the accuracy of the floor plan contained here, measurements of doors, windows, rooms and any other items are approximate and no responsibility is taken for any error, omission, or mis-statement. The measurements should not be relied upon for valuation, transaction and/or funding purposes This plan is for illustrative purposes only and should be used as such by any prospective purchaser or tenant.