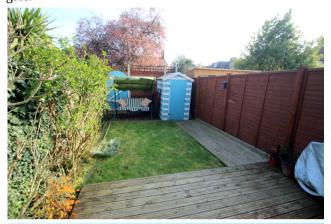

# Rear Garden

Decking area nearest to house, mainly laid to lawn, enclosed by wood-panel fencing and brick wall, rear gate.

Whilst every attempt has been made to ensure the accuracy of the floor plan contained here, measurements of doors, windows, rooms and any other items are approximate and no responsibility is taken for any error, omission, or mis-statement. The measurements should not be relied upon for valuation, transaction and/or funding purposes This plan is for illustrative purposes only and should be used as such by any prospective purchaser or tenant.