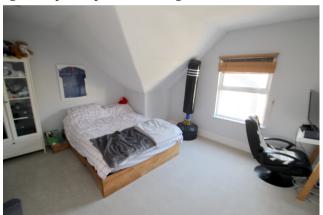

### Bedroom 1

Front aspect UPVC double glazed window, light and power points, radiator, built-in wardrobes.

### **Bedroom 2**

Rear aspect UPVC double glazed window, light and power points, radiator, built-in wardrobes.

### **Bedroom 3**

Rear aspect UPVC double glazed window, radiator, light and power points, recessed downlighters.

### Bedroom 4

Front aspect UPVC double glazed window, radiator, light and power points, downlighters.