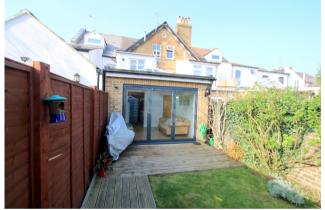

# Rear Garden

Decking area nearest to house, mainly laid to lawn, enclosed by wood-panel fencing and brick wall, rear gate.

Whilst every attempt has been made to ensure the accuracy of the floor plan contained here, measurements of doors, windows, rooms and any other items are approximate and no responsibility is taken for any error, omission, or mis-statement. The measurements should not be relied upon for valuation, transaction and/or funding purposes This plan is for illustrative purposes only and should be used as such by any prospective purchaser or tenant.