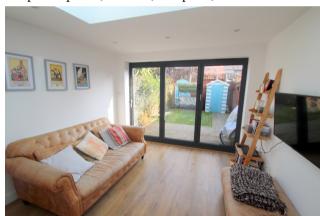

## Lounge

Rear aspect double glazed Bi-fold doors to Garden, light and power points, radiator, TV point, roof lantern.