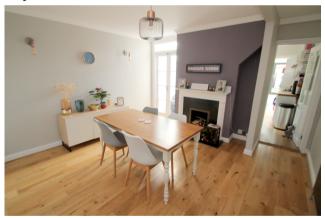

## **Dining Room**

Rear aspect glazed doors to Courtyard, light and power points, radiator, understairs storage cupboard, feature fireplace.