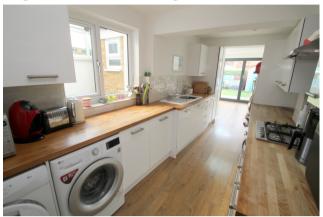

#### Kitchen

Side aspect UPVC double glazed window, range of fitted units at eye and base level, 1 1/2 bowl sink drainer unit, built-in oven and hob with extractor over, radiator, space for washing machine and dryer, integrated dishwasher and fridge/freezer.