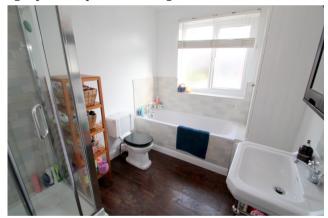

#### **Shower Room**

Built-in shower, low level W.C, wash hand basin, heated towel rail, partly tiled walls, recessed downlighters, extractor.

## **Bathroom**

Rear aspect UPVC double glazed window, panel enclosed bath, low level W.C, built-in shower unit, wash hand basin, partly tiled walls, heated towel rail, light point, cupboard housing boiler.