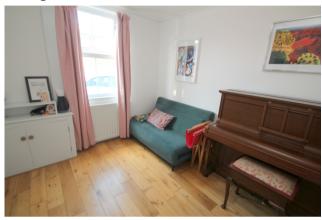

### **Sitting Room**

Front aspect UPVC double glazed window, light and power points, radiator, built-in shelving, cupboard housing fuseboard.