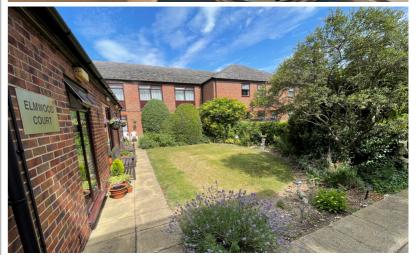

A very well-presented and ready to move in to one bedroom ground floor retirement flat overlooking communal gardens, located in central Baldock on the doorstep of all local amenities and attractions.

- Ground floor retirement apartment
- Spacious accommodation
- Double bedroom with built in wardrobe
- 17ft lounge
- White gloss kitchen
- Long lease remaining
- Lift Service
- Residents lounge and communal laundry

## Lounge

17' 6" x 10' 10" (5.33m x 3.30m)
Double glazed with patio door and window to the rear aspect overlooking the communal garden, storage E7 heater, feature electric fire and mantle surround, TV point, arrchway to: