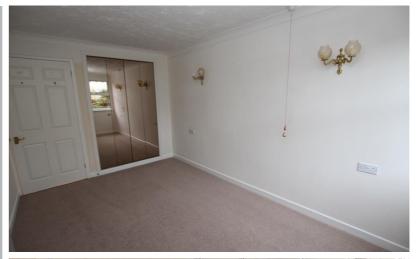

#### Master Bedroom

14' 4" x 8' 6" (4.37m x 2.59m)
Double glazed window to the rear aspect overlooking the communal garden, range of mirror fronted built-in wardrobes, E7 electric storage heater.