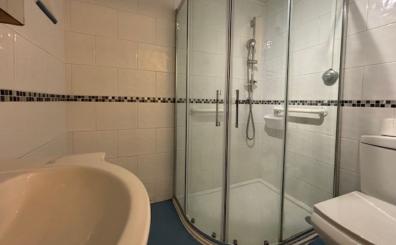

#### **Shower Room**

White suite comprising; walk-in shower with electric Aqualisa shower, shower tray and curtain, vanity unit and low level WC, vinyl flooring, heated towel rail.