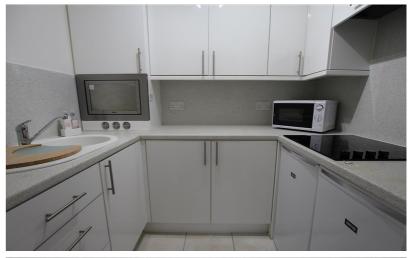

#### Kitchen

7' 6" x 5' 6" (2.29m x 1.68m)
White gloss eye and base level units with drawers underneath and work surface over with an inset white sink and single drainer, built-in microwave, hot point hob and cooker hood, space for side by side fridge freezer and a built-in carousel.