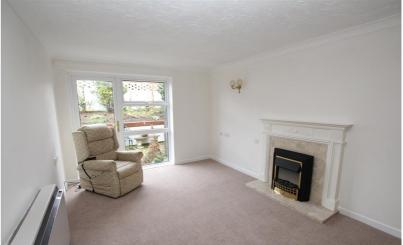

## Lounge

17' 6" x 10' 10" (5.33m x 3.30m)
Double glazed with patio door and window to the rear aspect overlooking the communal garden, storage E7 heater, feature electric fire and mantle surround, TV point, arrchway to: