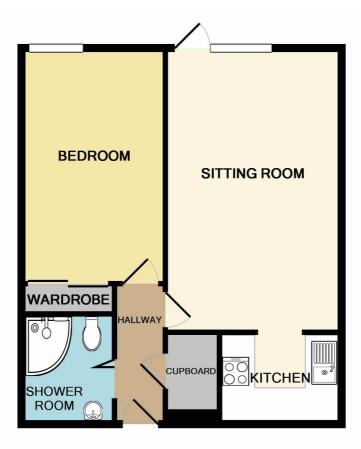

#### TOTAL APPROX. FLOOR AREA 441 SQ.FT. (40.9 SQ.M.)

Whilst every attempt has been made to ensure the accuracy of the floor plan contained here, measurements of doors, windows, rooms and any other items are approximate and no responsibility is taken for any error, omission, or mis-statement. This plan is for illustrative purposes only and should be used as such by any prospective purchaser. The services, systems and appliances shown have not been tested and no guarantee as to their operability or efficiency can be given

Made with Metropix ©2018

All measurements are approximate and quoted in metric with imperial equivalents and for general guidance only and whilst every attempt has been made to ensure accuracy, they must not be relied on. The fixtures, fittings and appliances referred to have not been tested and therefore no guarantee can be given and that they are in working order. Internal photographs are reproduced for general information and it must not be inferred that any item shown is included with the property. For a free