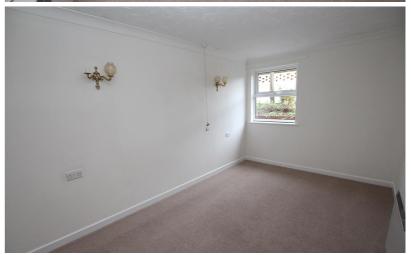

#### Master Bedroom

14' 4" x 8' 6" (4.37m x 2.59m)
Double glazed window to the rear aspect overlooking the communal garden, range of mirror fronted built-in wardrobes, E7 electric storage heater.