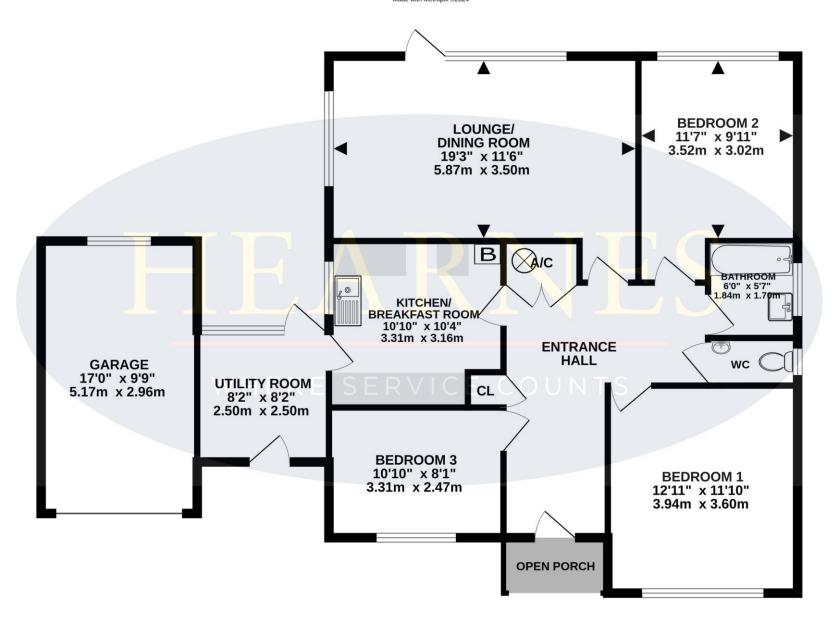

## TOTAL FLOOR AREA: 1147 sq.ft. (106.5 sq.m.) approx.

Whilst every attempt has been made to ensure the accuracy of the floorplan contained here, measurements of doors, windows, rooms and any other items are approximate and no responsibility is taken for any error, omission or mis-statement. This plan is for illustrative purposes only and should be used as such by any prospective purchaser. The services, systems and appliances shown have not been tested and no guarantee as to their operability or efficiency can be given.

Made with Metropix ©2024

6-8 Victoria Road, Ferndown, Dorset. BH22 9HZ Tel: 01202 890890 Email: ferndown@hearnes.com www.hearnes.com OFFICES ALSO AT: BOURNEMOUTH, POOLE, RINGWOOD & WIMBORNE