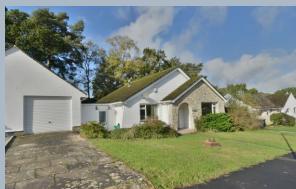

The property is offered with no forward chain.

- Archway to a storm porch
- Entrance hall with a double cupboard housing the hot water tank, a single coat cupboard and a loft hatch
- Kitchen with a range of base and wall mounted units, tiled walls, space, power and plumbing for appliances, wall-mounted gas-boiler and a door to the utility room
- Utility room with convenient access via double glazed doors to the front and rear and electric heating
- Lounge/dining room enjoying a dual aspect with a large window and door to the rear aspect and a window to the side aspect
- Bedroom one with a window to the front aspect
- **Bedroom two** with a window to the rear aspect
- **Bedroom three** with a window to the front aspect
- Bathroom with a white suite, wall mounted electric shower and a window
- Cloakroom with wc, wash hand basin and window
- A front driveway provides off-road parking and leads down to the garage
- The front garden has an area of lawn, with a path leading up to the front door and the convenient access into the utility space between the garage and the property, which in turn leads to the kitchen
- 17ft x 9ft 9in Garage with an up and over door
- 80ft x 65ft Well proportioned rear garden facing a south westerly aspect, with a selection of mature trees and hedging and well-stocked borders, all enclosed by timber fencing