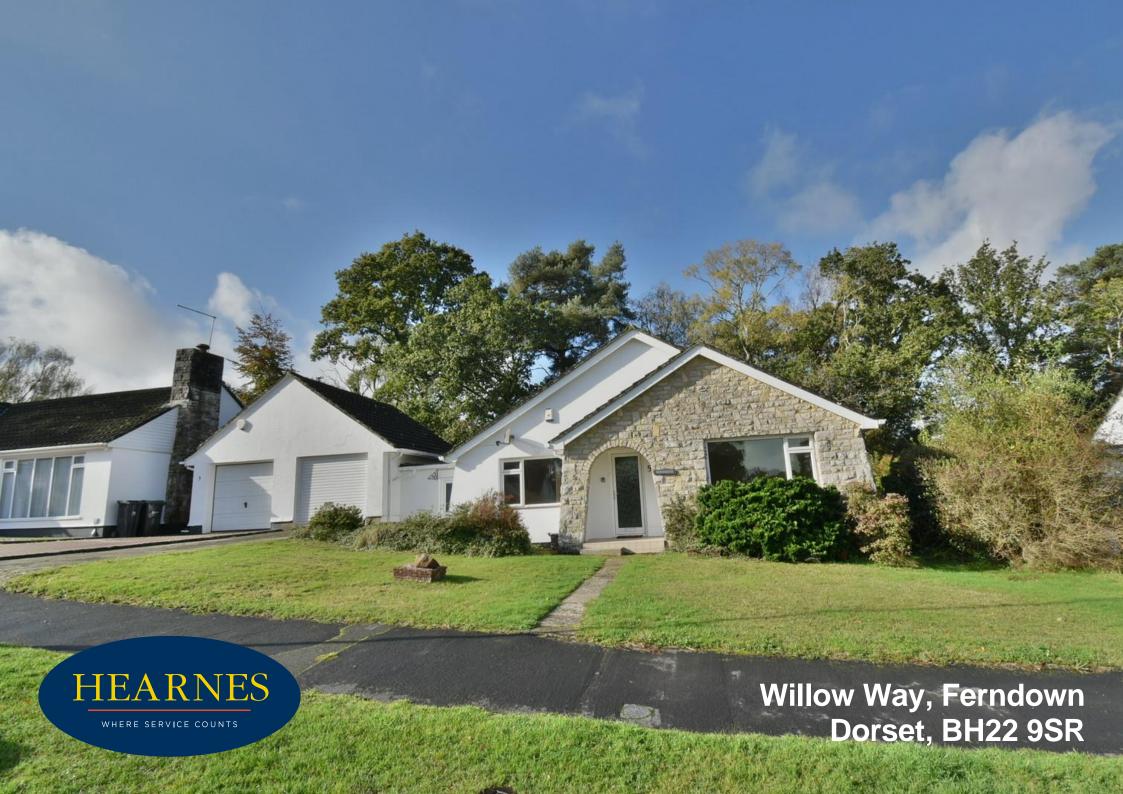

## FREEHOLD PRICE £515,000

This well-proportioned traditional detached bungalow offers three double bedrooms, bathroom, wc, spacious lounge/dining room and kitchen, with potential to modernise and reconfigure (STPP)

Situated in one of the areas most sought after locations only 1 mile from Ferndown's town centre and amenities and within convenient access of the nearby Sainsbury's Supermarket and the A31 commuter routes to both Wimborne and Ringwood.

Oher benefits include a convenient utility/boot room joining the front and rear gardens adjacent to the kitchen, double glazing, gas central heating, driveway parking to a single garage with power and lighting and a wonderful mature southerly aspect rear garden providing a blank canvas for landscaping, with excellent seclusion.

The property is offered with no forward chain.

- Archway to a storm porch
- Entrance hall with a double cupboard housing the hot water tank, a single coat cupboard and a loft hatch
- Kitchen with a range of base and wall mounted units, tiled walls, space, power and plumbing for appliances, wall-mounted gas-boiler and a door to the utility room
- Utility room with convenient access via double glazed doors to the front and rear and electric heating
- Lounge/dining room enjoying a dual aspect with a large window and door to the rear aspect and a window to the side aspect
- Bedroom one with a window to the front aspect
- **Bedroom two** with a window to the rear aspect
- **Bedroom three** with a window to the front aspect
- Bathroom with a white suite, wall mounted electric shower and a window
- Cloakroom with wc, wash hand basin and window
- A front driveway provides off-road parking and leads down to the garage
- The front garden has an area of lawn, with a path leading up to the front door and the convenient access into the utility space between the garage and the property, which in turn leads to the kitchen
- 17ft x 9ft 9in Garage with an up and over door
- 80ft x 65ft Well proportioned rear garden facing a south westerly aspect, with a selection of mature trees and hedging and well-stocked borders, all enclosed by timber fencing