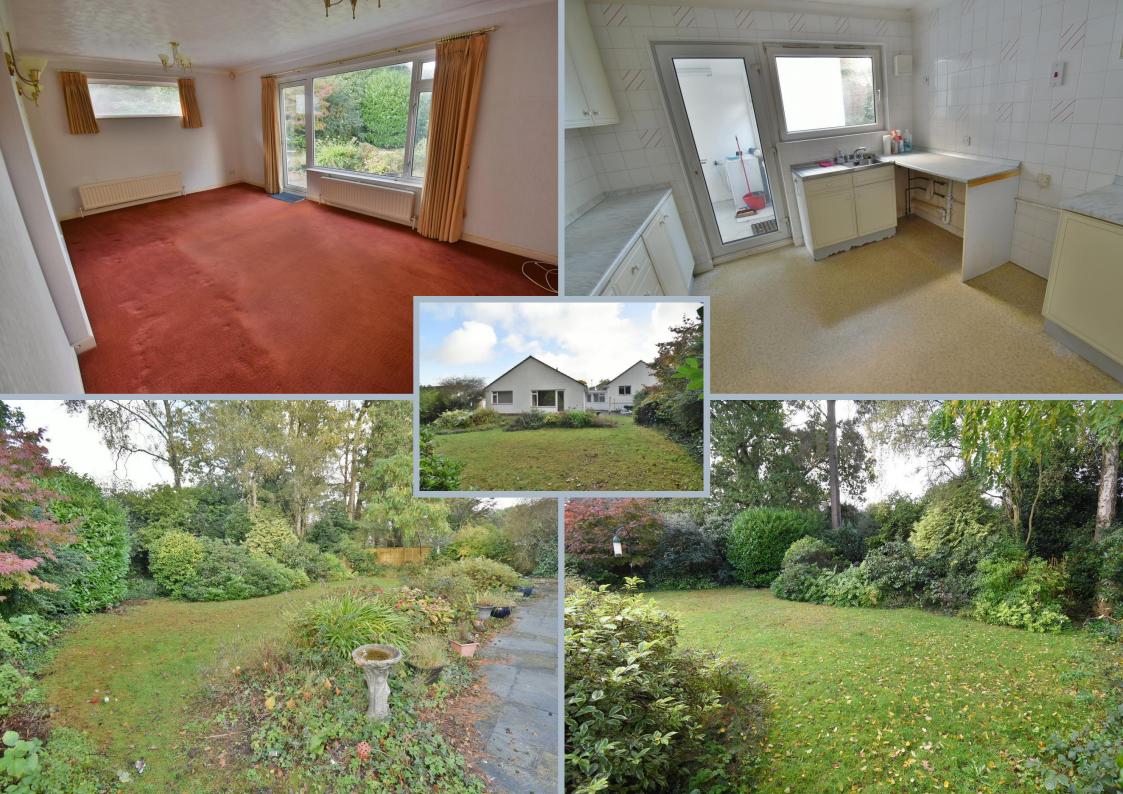

## FREEHOLD PRICE £515,000

This well-proportioned traditional detached bungalow offers three double bedrooms, bathroom, wc, spacious lounge/dining room and kitchen, with potential to modernise and reconfigure (STPP)

Oher benefits include a convenient utility/boot room joining the front and rear gardens adjacent to the kitchen, double glazing, gas central heating, driveway parking to a single garage with power and lighting and a wonderful mature southerly aspect rear garden providing a blank canvas for landscaping, with excellent seclusion.

The property is offered with no forward chain.

- Archway to a storm porch
- Entrance hall with a double cupboard housing the hot water tank, a single coat cupboard and a loft hatch
- Kitchen with a range of base and wall mounted units, tiled walls, space, power and plumbing for appliances, wall-mounted gas-boiler and a door to the utility room
- Utility room with convenient access via double glazed doors to the front and rear and electric heating
- Lounge/dining room enjoying a dual aspect with a large window and door to the rear aspect and a window to the side aspect
- Bedroom one with a window to the front aspect
- **Bedroom two** with a window to the rear aspect
- **Bedroom three** with a window to the front aspect
- Bathroom with a white suite, wall mounted electric shower and a window
- Cloakroom with wc, wash hand basin and window
- A front driveway provides off-road parking and leads down to the garage
- The front garden has an area of lawn, with a path leading up to the front door and the convenient access into the utility space between the garage and the property, which in turn leads to the kitchen
- 17ft x 9ft 9in Garage with an up and over door
- 80ft x 65ft Well proportioned rear garden facing a south westerly aspect, with a selection of mature trees and hedging and well-stocked borders, all enclosed by timber fencing