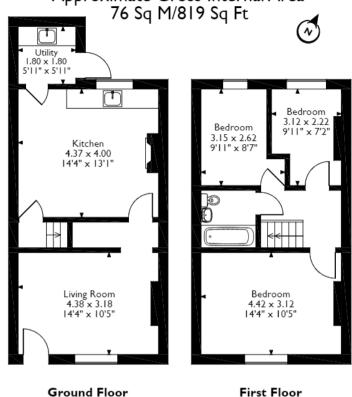

## Haworth Street, Rishton, Blackburn, Lancashire Approximate Gross Internal Area

Please note that the location of doors, windows and other items are approximate and this floorplan is to be used for illustrative