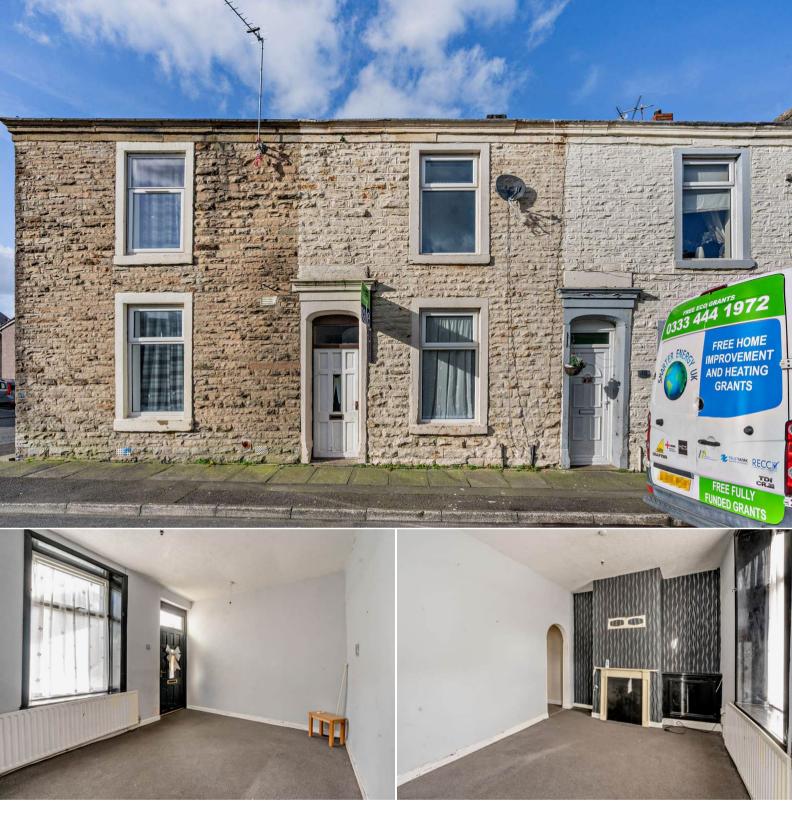

## Haworth Street Blackburn

Bettermove are proud to present this 3 bedroom terraced house in Rishton, Blackburn. This property is available with no forward chain.

The property benefits from double glazing, gas central heating throughout and has parking available via the street outside.

The council tax band is A.

This is a leasehold property with 999 years remaining on the lease from 1869.

The interior of this beautifully presented property comprises a spacious living room and fitted kitchen on the ground floor. The first floor consists of 3 bedrooms and the family bathroom. The exterior boasts a private rear garden, perfect for enjoying the summer months

Located in the popular town of Rishton, the property is close to a range of amenities, including shops, supermarkets, restaurants and pubs.

Excellent transport connections can be found from the A678 and many local bus routes.