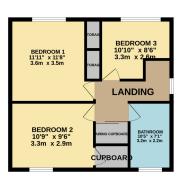

### **FLOORPLAN**

GROUND FLOOR 1627 sq.ft. (151.1 sq.m.) approx. 1ST FLOOR 479 sq.ft. (44.5 sq.m.) approx.

TOTAL FLOOR AREA: 2105 sq.ft. (195.6 sq.m.) approx.

Whilst every attempt has been made to ensure the accuracy of the floorplan contained here, measurements of doors, windows, rooms and any other terms are approximate and no responsibility is taken for any error, prospective purchaser. The services, systems and appliances shown have not been tested and no guarantee as to their operability or efficiency can be given.