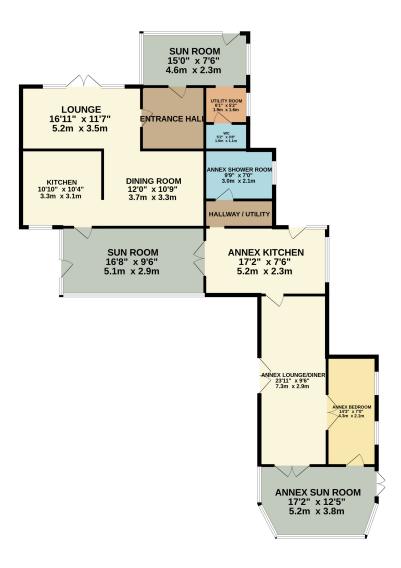

### **FLOORPLAN**

GROUND FLOOR 1627 sq.ft. (151.1 sq.m.) approx. 1ST FLOOR 479 sq.ft. (44.5 sq.m.) approx.

TOTAL FLOOR AREA: 2105 sq.ft. (195.6 sq.m.) approx.

Whilst every attempt has been made to ensure the accuracy of the floorplan contained here, measurements of doors, windows, rooms and any other terms are approximate and no responsibility is taken for any error, prospective purchaser. The services, systems and appliances shown have not been tested and no guarantee as to their operability or efficiency can be given.