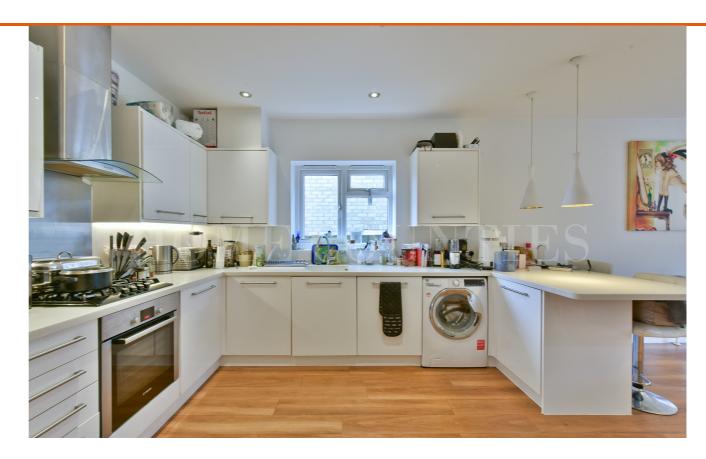

This home was built in 2016 and benefits from a spacious open plan kitchen / dining / living room with bi-folding doors over looking the garden, and a downstairs WC. The first floor consists of modern bathroom and two double bedrooms, and the second floor a double bedroom with views over the garden.