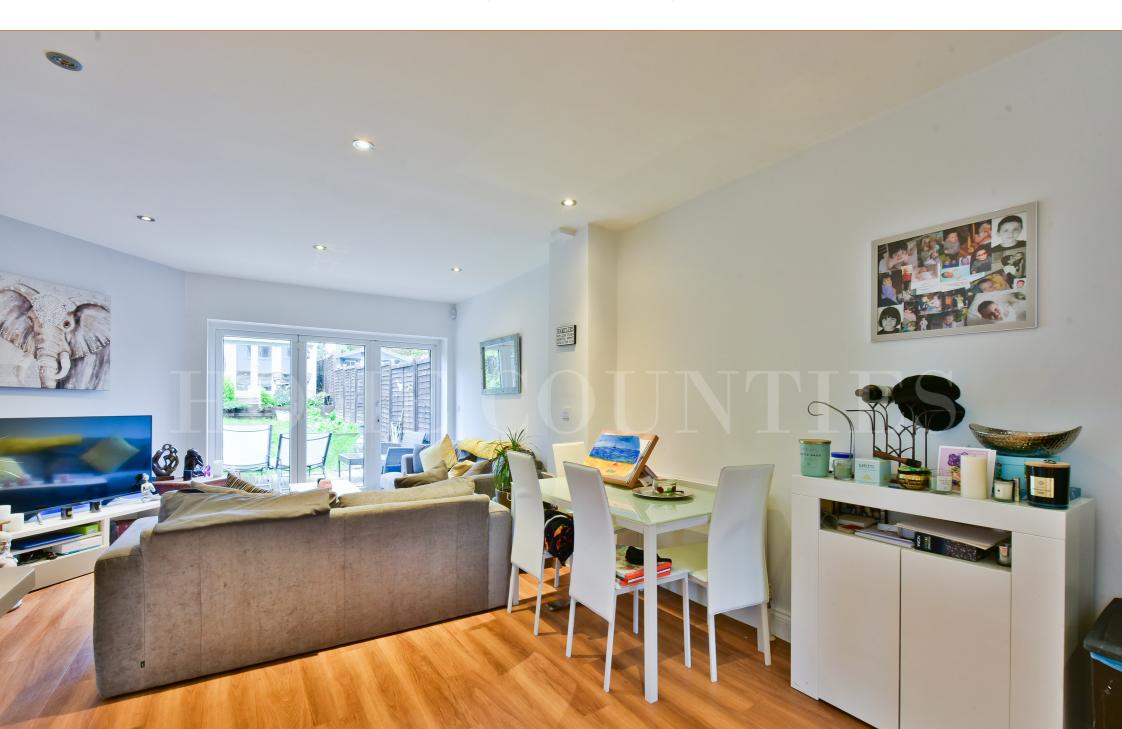

This home was built in 2016 and benefits from a spacious open plan kitchen / dining / living room with bi-folding doors over looking the garden, and a downstairs WC. The first floor consists of modern bathroom and two double bedrooms, and the second floor a double bedroom with views over the garden.