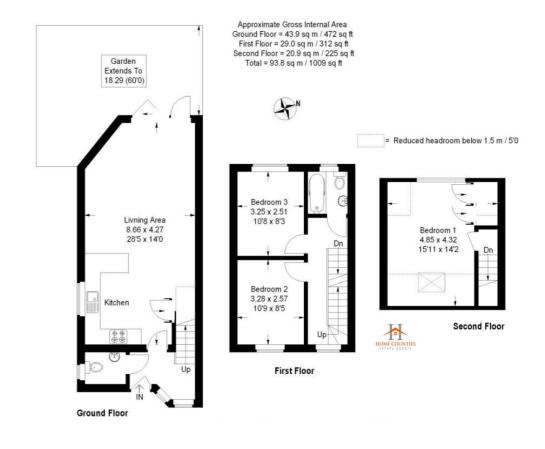

This home was built in 2016 and benefits from a spacious open plan kitchen / dining / living room with bi-folding doors over looking the garden, and a downstairs WC. The first floor consists of modern bathroom and two double bedrooms, and the second floor a double bedroom with views over the garden.