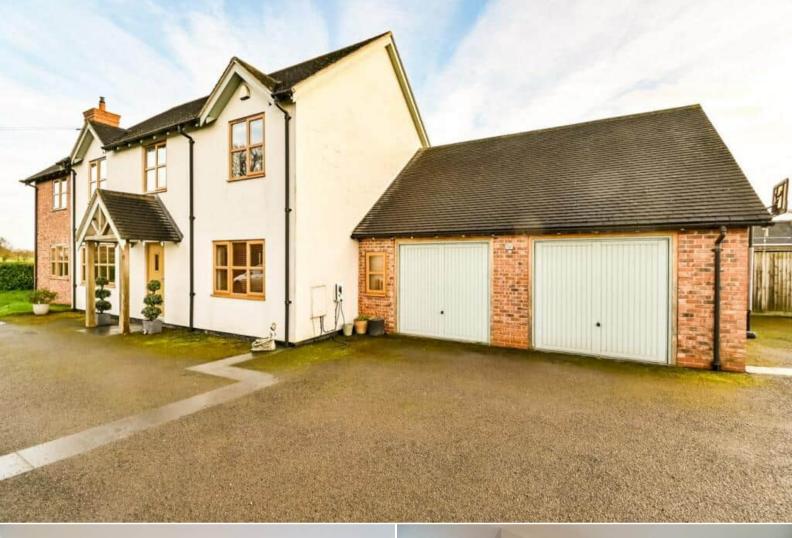

## Bromley Wood Rugeley

Bettermove are proud to present this impressive 5 bedroom Detached House in Abbots Bromley available with no forward chain.

The property benefits from double glazing, LPG Heating, Underfloor heating throughout and has ample off street parking available via the private driveway and double garage. The council tax band is D.

The interior of this beautifully presented property which perfectly blends traditional charm with modern convenience comprises the spacious and open plan fitted kitchen/ living and dining room, utility room, two additional reception rooms and a convenient WC on the ground floor. The first floor consists of four double bedrooms with three ensuite bathrooms and the family bathroom. The exterior boasts a private rear south-facing garden, perfect for enjoying the summer months.