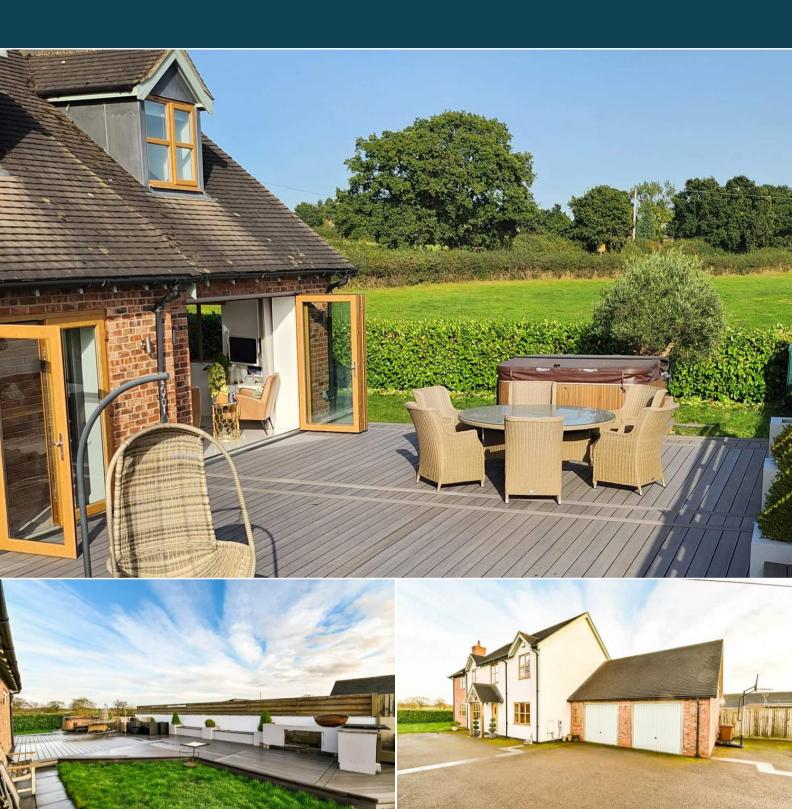

## Bromley Wood Rugeley

Bettermove are proud to present this impressive 5 bedroom Detached House in Abbots Bromley available with no forward chain.

The property benefits from double glazing, LPG Heating, Underfloor heating throughout and has ample off street parking available via the private driveway and double garage. The council tax band is D.

The interior of this beautifully presented property which perfectly blends traditional charm with modern convenience comprises the spacious and open plan fitted kitchen/ living and dining room, utility room, two additional reception rooms and a convenient WC on the ground floor. The first floor consists of four double bedrooms with three ensuite bathrooms and the family bathroom. The exterior boasts a private rear south-facing garden, perfect for enjoying the summer months.