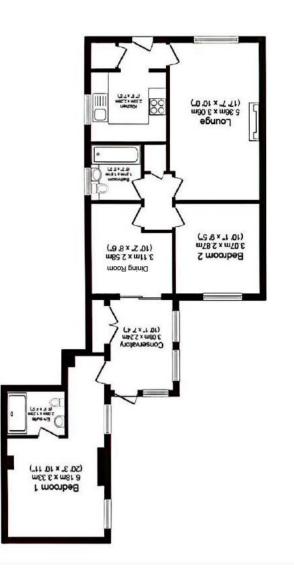

This plan is for illustration purposes only and may not be representative of the property. Plan not to scale.

Castle Close, Wigginton, York YO32 2HR

£210,000 Offers in the Region of

## Castle Close, Wigginton, York YO32 2HR

Offered for sale with the benefit of no onward chain is this spacious two bedroom bungalow which has been extended to create additional living areas. Briefly comprising; entrance hall, lounge with electric wall mounted fire, modern kitchen, three piece bathroom, two double bedrooms with an ensuite shower room to the master, dining room which was originally a bedroom and a conservatory. Boasting a large driveway and gravelled front garden for easy maintenance and a rear garden with lawned and decked areas.