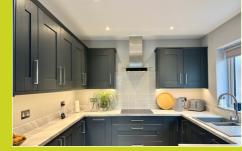

#### Kitchen/diner

4.358m x 5.947m (14' 4" x 19' 6") Bifold doors to rear aspect, sky light, integrated cooker and microwave, extractor, hob, integrated dishwasher, integrated fridge freezer, integrated washing machine, double glazed window to side aspect.