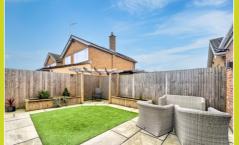

#### Garden

East facing. Artificial grass, patio.

#### Outside

Off road parking to front aspect, garage to rear aspect a long with an East facing low maintenance garden which features patio space and artificial grass.