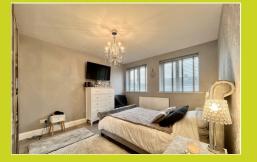

#### **Bedroom one**

3.25m x 3.99m (10' 8" x 13' 1") Dual double glazed window/S to front aspect, radiator.

#### Bedroom two

2.58m x 2.69m (8' 6" x 8' 10") Double glazed window to front aspect, radiator