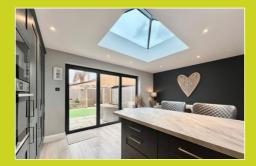

#### Kitchen/diner

4.358m x 5.947m (14' 4" x 19' 6") Bifold doors to rear aspect, sky light, integrated cooker and microwave, extractor, hob, integrated dishwasher, integrated fridge freezer, integrated washing machine, double glazed window to side aspect.