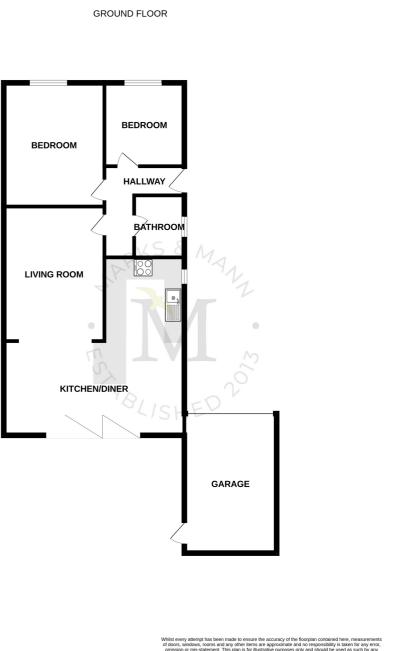

Internally the property benefits from, entrance hall, living room. open plan kitchen/diner which features integrated appliances, bedroom one, bedroom two and the bathroom. Externally the property benefits from off road parking for multiple vehicles, a garage and a well kept and presented low maintenance garden to the rear aspect.

#### **Entrance hall**

Front door, loft hatch, radiator.

#### Living room

3.25m x 4.34m (10' 8" x 14' 3") Radiator.

#### Kitchen/diner

4.358m x 5.947m (14' 4" x 19' 6") Bifold doors to rear aspect, sky light, integrated cooker and microwave, extractor, hob, integrated dishwasher, integrated fridge freezer, integrated washing machine, double glazed window to side aspect.

#### **Bedroom one**

3.25m x 3.99m (10' 8" x 13' 1") Dual double glazed window/S to front aspect, radiator.

#### Bedroom two

2.58m x 2.69m (8' 6" x 8' 10") Double glazed window to front aspect, radiator

#### Bathroom

Shower cubicle, hand wash basin, heated towel rail, freestanding bath, double glazed window to side aspect.

#### Garden

East facing. Artificial grass, patio.

#### Garage

Single garage, power and lighting.

#### Outside

Off road parking to front aspect, garage to rear aspect a long with an East facing low maintenance garden which features patio space and artificial grass.