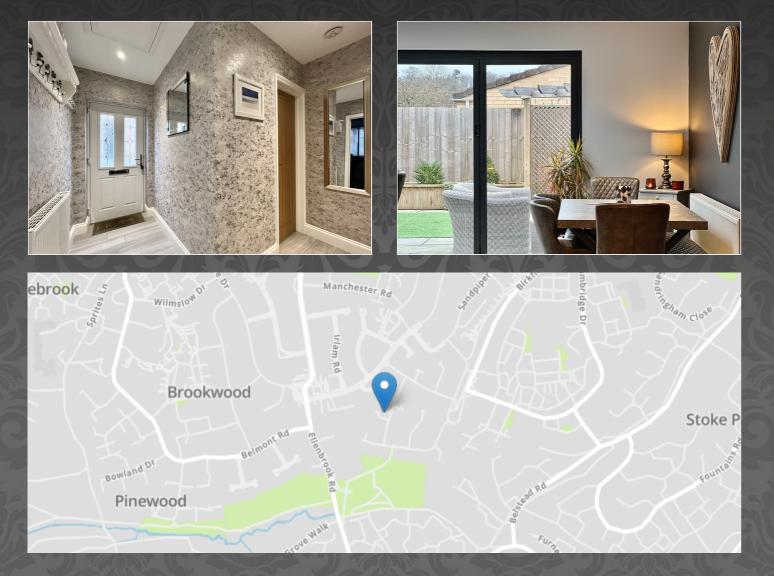

#### **Entrance hall**

Front door, loft hatch, radiator.

Internally the property benefits from, entrance hall, living room. open plan kitchen/diner which features integrated appliances, bedroom one, bedroom two and the bathroom. Externally the property benefits from off road parking for multiple vehicles, a garage and a well kept and presented low maintenance garden to the rear aspect.

#### Garden

East facing. Artificial grass, patio.

#### Outside

Off road parking to front aspect, garage to rear aspect a long with an East facing low maintenance garden which features patio space and artificial grass.