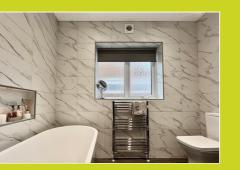

#### Bathroom

Shower cubicle, hand wash basin, heated towel rail, freestanding bath, double glazed window to side aspect.