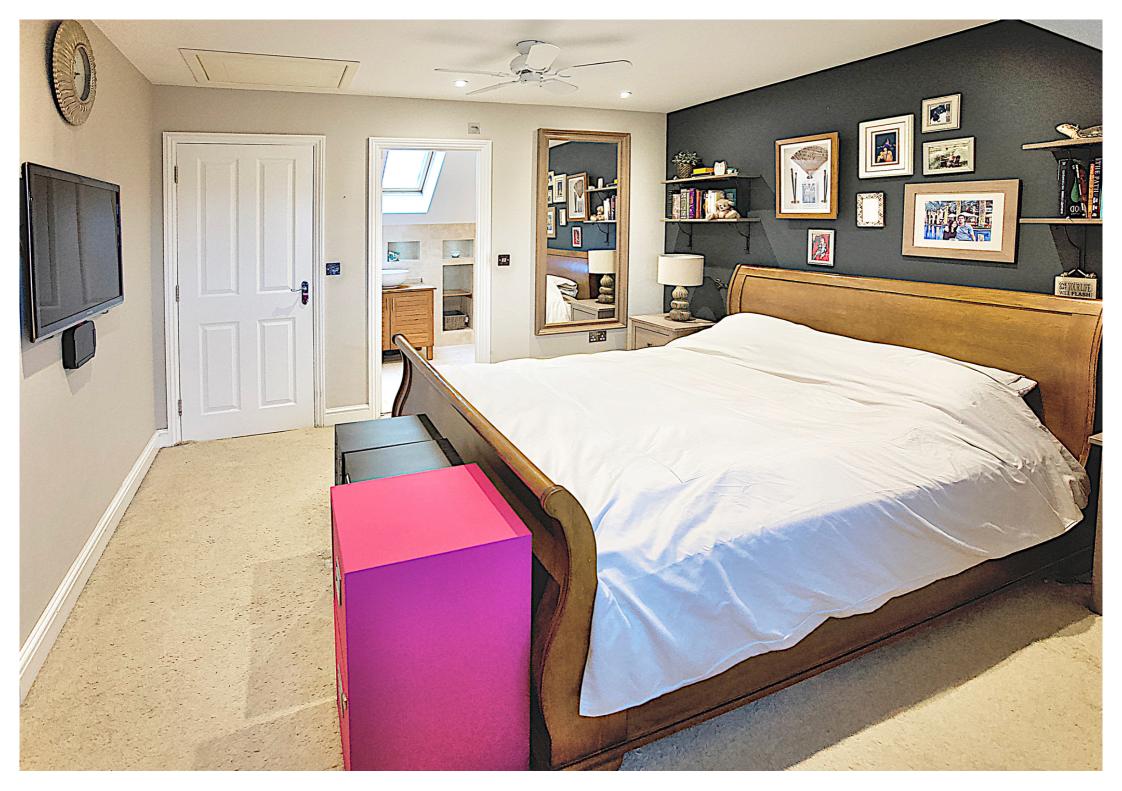

Bedroom 3 - 2.49m x 3.99m (8' 2" x 13' 1")

Bedroom 4 - 2.06m x 2.92m (6' 9" x 9' 7")

Bathroom - 1.70m x 2.03m (5' 7" x 6' 8")

Master Bedroom - 3.51m x 4.55m (11' 6" x 14' 11") 3.51m x 4.55m (11' 6" x 14' 11")

En suite - 2.03m x 1.85m (6' 8" x 6' 1")