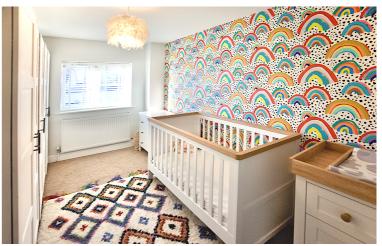

Bedroom 3 - 2.49m x 3.99m (8' 2" x 13' 1")

Bedroom 4 - 2.06m x 2.92m (6' 9" x 9' 7")

Bathroom - 1.70m x 2.03m (5' 7" x 6' 8")

Master Bedroom - 3.51m x 4.55m (11' 6" x 14' 11") 3.51m x 4.55m (11' 6" x 14' 11")