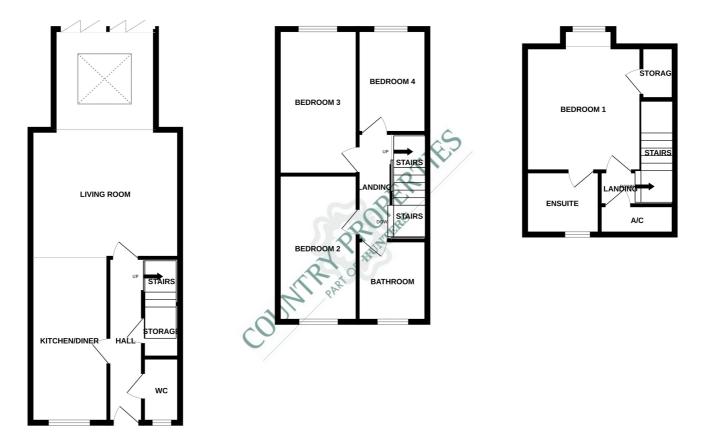

## **Room Sizes**

Lounge / Diner - 4.6m x 3.7m (15' 1" x 12' 2")

Kitchen - 2.39m x 5.1m (7' 10" x 16' 9")

Extension - 3.18m x 3.09m (10' 5" x 10' 2")

WC - 0.94m x 1.96m (3' 1" x 6' 5")

Bedroom 2 - 2.44m x 4.01m (8' 0" x 13' 2")

Bedroom 3 - 2.49m x 3.99m (8' 2" x 13' 1")

Bedroom 4 - 2.06m x 2.92m (6' 9" x 9' 7")

Bathroom - 1.70m x 2.03m (5' 7" x 6' 8")

Master Bedroom - 3.51m x 4.55m (11' 6" x 14' 11") 3.51m x 4.55m (11' 6" x 14' 11")

En suite - 2.03m x 1.85m (6' 8" x 6' 1")

While severy attempt has been made to ensure the accuracy of the floorplan contained here, measurements of doors, whows, norms and any other lenses are approximate and no responsibility taken for any error, omission or mis-statement. This plan is for likestrative purposes only and should be used as such by any prospective purchaser. The services, systems and and polinacce shown have not been tested and no guarantee as to their operability or efficiency can be given. Made with Metropic Sc2025