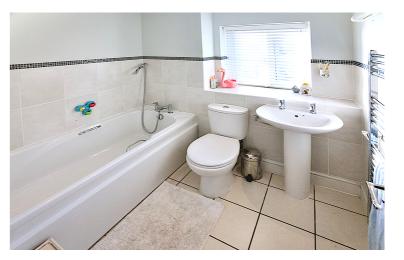

Bedroom 3 - 2.49m x 3.99m (8' 2" x 13' 1")

Bedroom 4 - 2.06m x 2.92m (6' 9" x 9' 7")

Bathroom - 1.70m x 2.03m (5' 7" x 6' 8")

Master Bedroom - 3.51m x 4.55m (11' 6" x 14' 11") 3.51m x 4.55m (11' 6" x 14' 11")