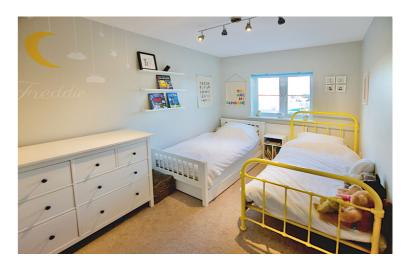

Bedroom 3 - 2.49m x 3.99m (8' 2" x 13' 1")

Bedroom 4 - 2.06m x 2.92m (6' 9" x 9' 7")

Bathroom - 1.70m x 2.03m (5' 7" x 6' 8")

Master Bedroom - 3.51m x 4.55m (11' 6" x 14' 11") 3.51m x 4.55m (11' 6" x 14' 11")