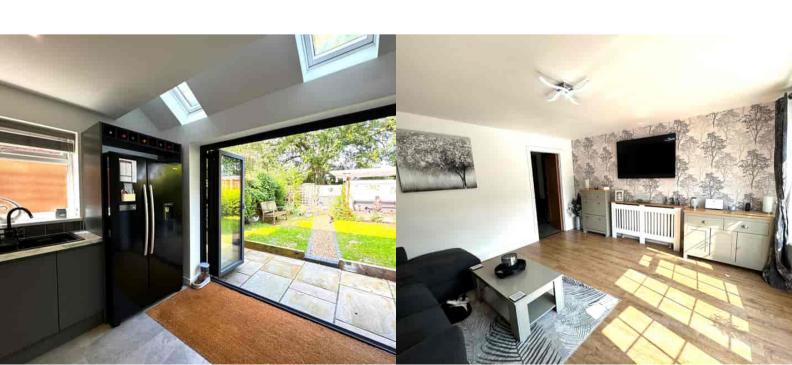

## Kitchen/diner

Side aspect double glazed window, rear aspect double glazed bi fold doors, range of eye and base level units, space for appliances, tiled flooring, velux style windows, radiator, door to:

## Lounge

Front aspect double glazed window, radiator, wood effect flooring, through to: