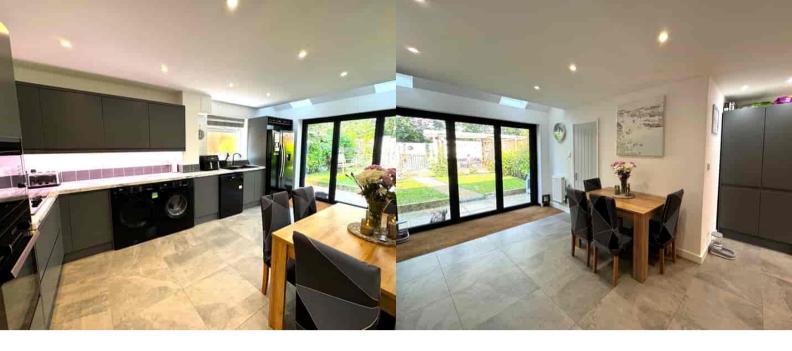

## Kitchen/diner

Side aspect double glazed window, rear aspect double glazed bi fold doors, range of eye and base level units, space for appliances, tiled flooring, velux style windows, radiator, door to: