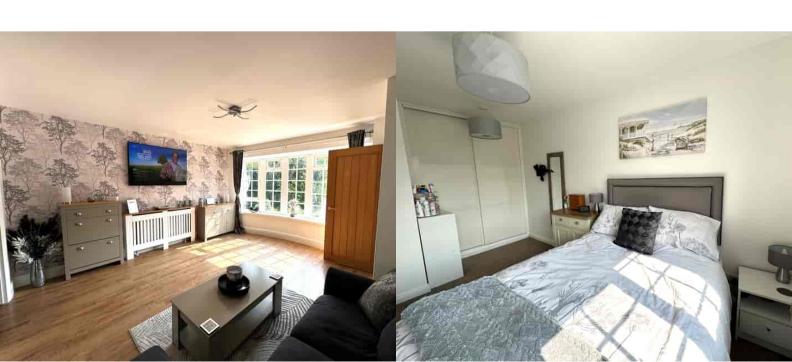

## Lounge

Front aspect double glazed window, radiator, wood effect flooring, through to:

#### Bedroom

Front aspect double glazed window, , radiator, fitted wardrobes.

### **Bedroom**

Rear aspect double glazed window, radiator, wardrobe space

#### **Bedroom**

Rear aspect double glazed window, fitted wardrobe, radiator