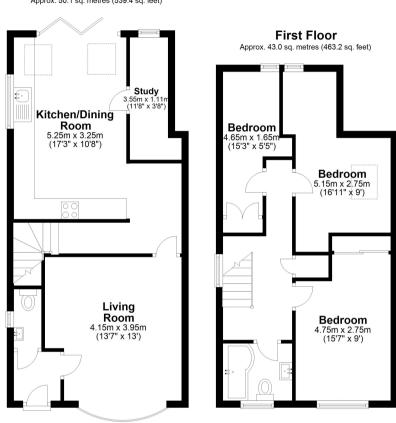

# **Entrance Hall**

Doors to:

#### Cloakroom

Low level w.c, wash hand basin, side aspect double glazed window, radiator.

## Lounge

Front aspect double glazed window, radiator, wood effect flooring, through to:

## Inner lobby

Stairs to first floor landing, through to:

## Kitchen/diner

Side aspect double glazed window, rear aspect double glazed bi fold doors, range of eye and base level units, space for appliances, tiled flooring, velux style windows, radiator, door to:

## Study

Rear aspect double glazed window. radiator.

# Landing

Side aspect double glazed window, loft access, doors to:

#### Bedroom

Front aspect double glazed window, , radiator, fitted wardrobes.

### **Bedroom**

Rear aspect double glazed window, radiator, wardrobe space

#### **Bedroom**

Rear aspect double glazed window, fitted wardrobe, radiator

## Bathroom

Frosted double glazed window, tiled walls, panel enclosed bath, low level w.c, wash hand basin, radiator

#### **Ground Floor** Approx. 50.1 sq. metres (539.4 sq. feet)

Total area: approx. 93.1 sq. metres (1002.6 sq. feet)